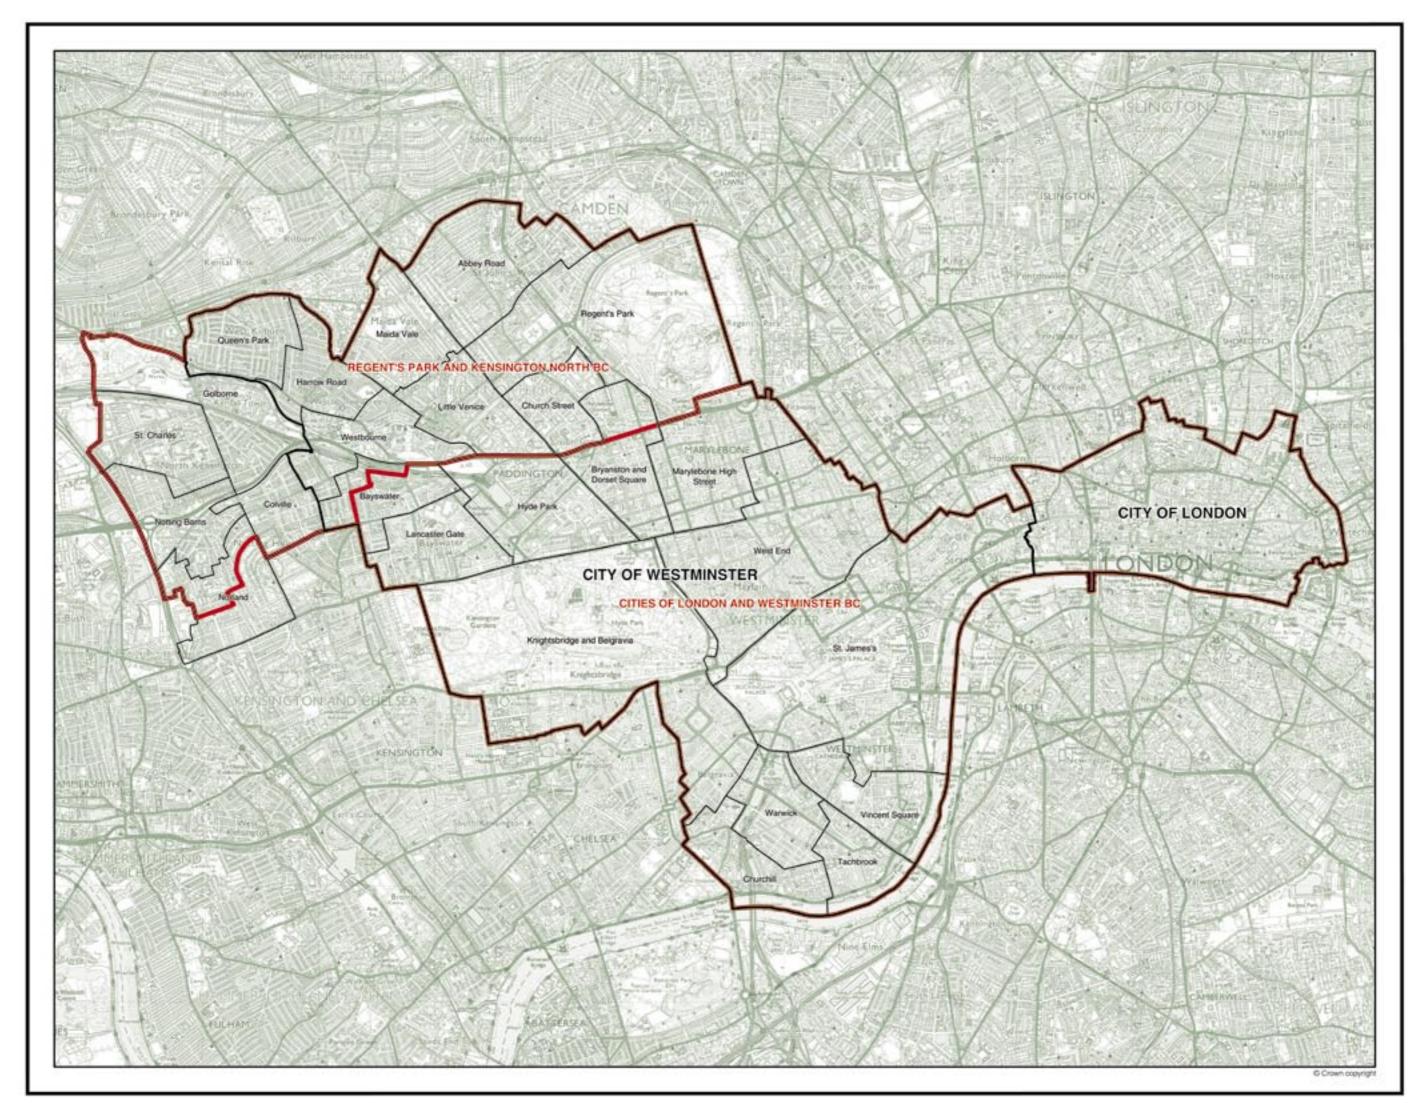

| yai Borough of<br>in upon Thames wards: | The Lor<br>Richmo | The London Borough of<br>Richmond upon Thames w |
|-----------------------------------------|-------------------|-------------------------------------------------|
| Beverley 688                            | 60                | Fulwell and Hamp                                |
| Carbury6,438                            | 10                | Hampton                                         |
| Coombe Hill 6,074                       | 9                 | Hampton North                                   |
| İ                                       | 1                 | Hampton Wick                                    |
| i                                       | 80                | Heathfield                                      |
|                                         | 12                | St Margarets and                                |
| ndon Borough of                         |                   | North Twickenhar                                |
| nd upon Thames wards:                   | 14                | South Twickenha                                 |
|                                         | 15                | Teddington                                      |
| Barnos 6,327                            | 16                | Twickenham Rive                                 |
| East Sheen. 6,682                       | 17                | West Twickenhan                                 |
|                                         | 18                | Whitton                                         |
| and Richmond Riverside 6.355            |                   |                                                 |
| Kew 6.497                               |                   |                                                 |
| p                                       |                   |                                                 |
|                                         |                   |                                                 |
| ļ                                       |                   |                                                 |
| South Richmond 6,892                    |                   |                                                 |
|                                         |                   |                                                 |