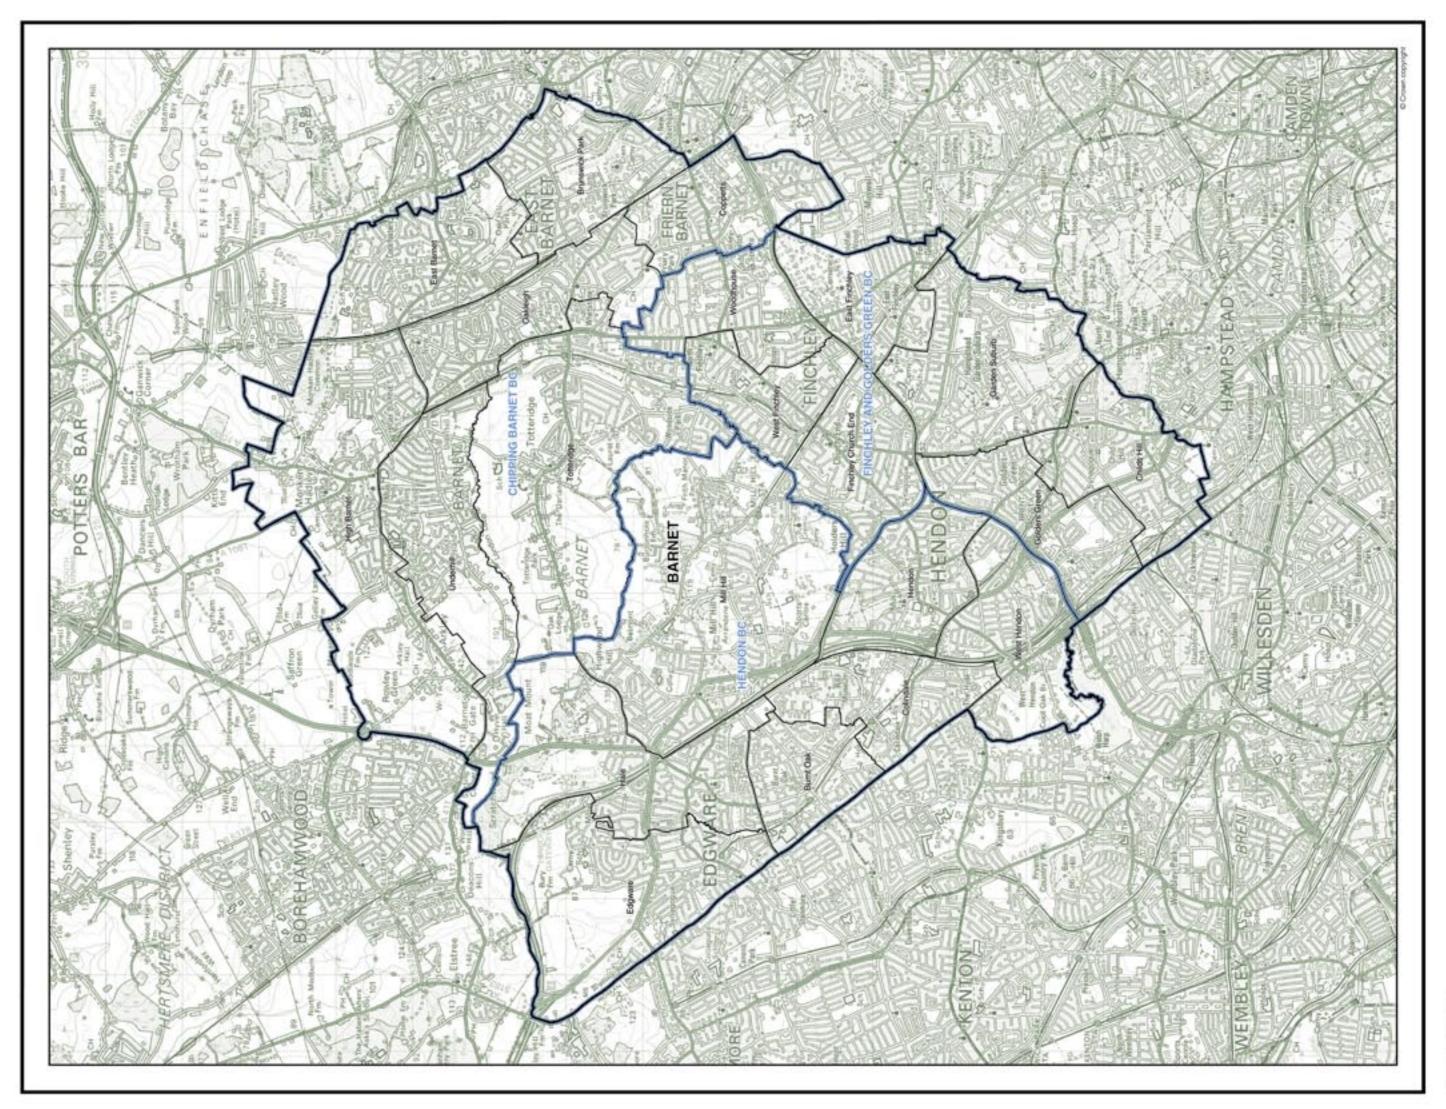

## **BARNET**Recommended Constituencies

| 74,890        | vards:                  | 10,612<br>9,847<br>11,069<br>11,082<br>11,082<br>11,082                             |
|---------------|-------------------------|-------------------------------------------------------------------------------------|
| ING BARNET BC | don Borough of Barnet v | Brunswick Park.<br>Coppetts<br>East Barnet.<br>High Barnet<br>Oakleigh<br>Totlendge |
| CHIPP         | The Lon                 | - 9 9 2 5 7 5                                                                       |

|                                     | GOLDERS GREEN BC 71,80              |
|-------------------------------------|-------------------------------------|
| The London Borough of Barnet wards: | The London Borough of Barnet wards: |

| ERS GREEN BC 71,800 | don Borough of Barnet wards: | Chitis Hill 9.671 East Finchley 9.572 Finchley Church End 9.582 Garden Suburb 10,114 Goldens Green 10,500 West Finchley 10,305 Woodhouse 10,844 |
|---------------------|------------------------------|-------------------------------------------------------------------------------------------------------------------------------------------------|
|                     | don E                        | Child Gard Gard Week                                                                                                                            |
| OLD                 | No Lor                       | 0100101                                                                                                                                         |

| 73,9 |  |
|------|--|
|      |  |
|      |  |
| Ö    |  |
| ONB  |  |
| 무무   |  |

| 9,710     | 9,921     | 10,748  | 11,080 | 11,099 | 11,103 |
|-----------|-----------|---------|--------|--------|--------|
| Burnt Oak | Colindale | Edgware | Hale   | Hendon | MIHIII |
| N         | 4         | 60      | 12     | 13     | 15     |