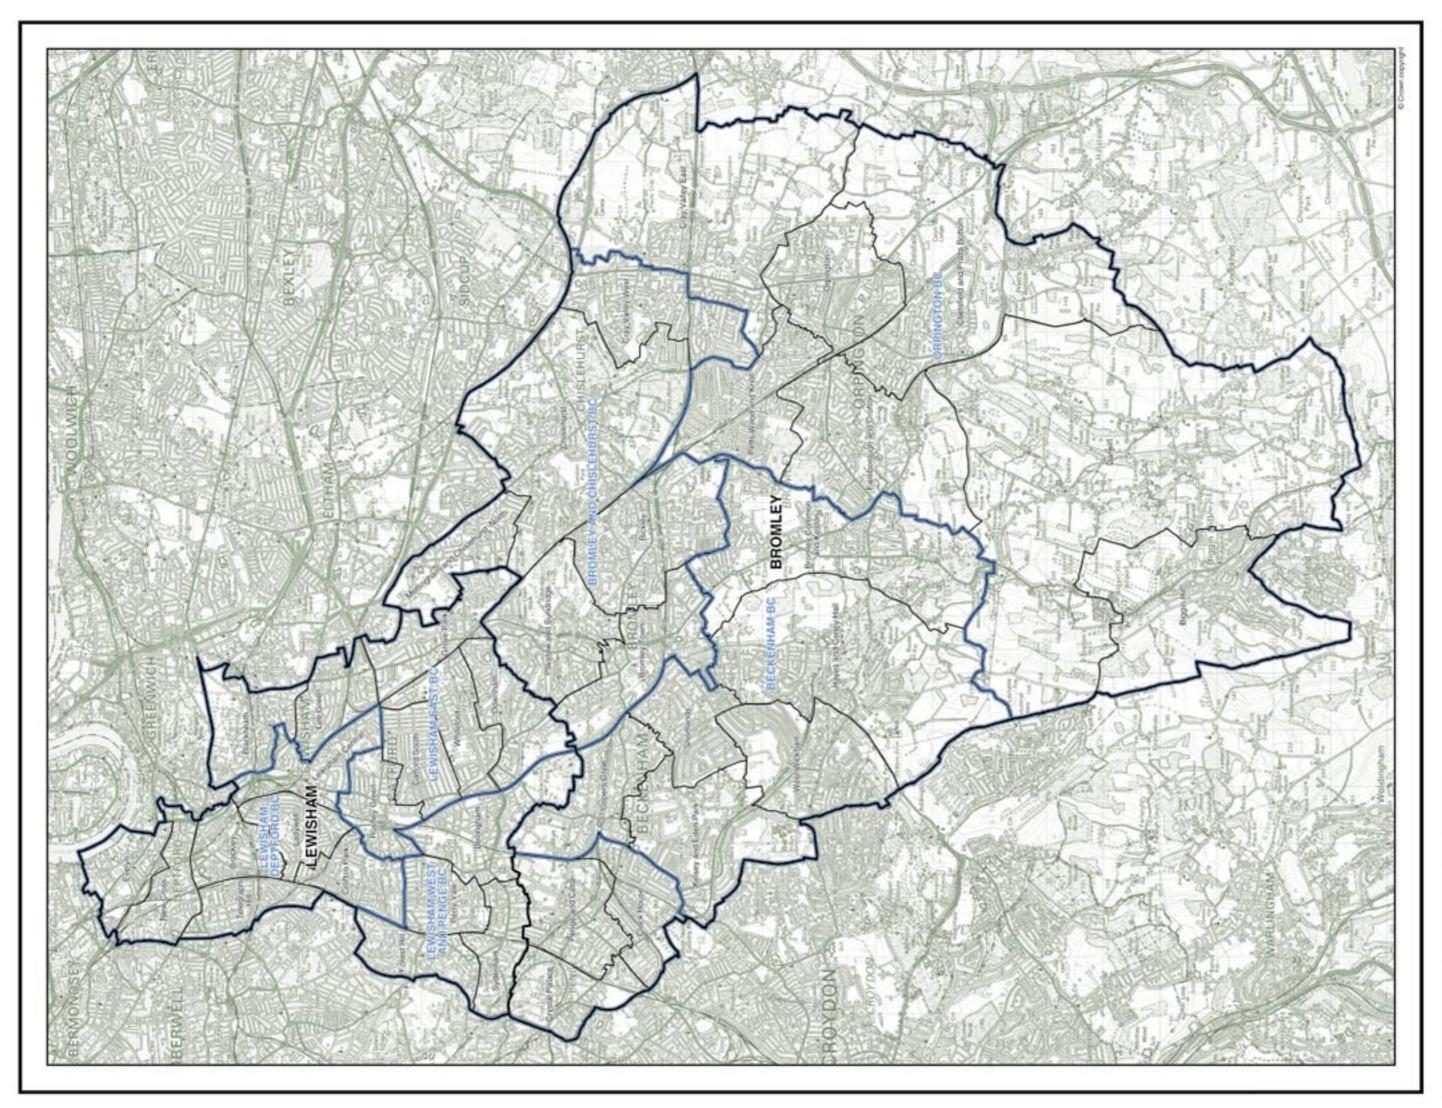

# BROMLEY AND LEWISHAM Recommended Constituencies

| The Lo | ENHAM BC<br>ndon Borough of Bromley v | 63,405<br>vards: | CHISL | BROMLEY AND<br>CHISLEHURST BC |
|--------|---------------------------------------|------------------|-------|-------------------------------|
| n      | Bromley Common<br>and Keston          | 10,842           | -     | Bickley.                      |
| 00     | Copers Cope                           | 10,957           | 4     | Bromley Tow                   |
| 14     | Hayes and Coney Hall                  | 12,092           | 10    | Chislehurst                   |
| 15     | Kelsey and Eden Park                  | 10,843           | 10    | Cray Valley 1                 |
| 21     | Shortlands                            | 7,432            | 16    | Mottingham                    |
| Si     | West Wickham                          | 11,239           |       | Chistehurst N                 |
|        |                                       |                  | 30    | Plaistow and                  |

| 68,411                        | Bromley wards:    | 11,073<br>7,031<br>0r 10,787                    | Lewisham wards:   | 9,552<br>9,482<br>9,982<br>10,504                   | 66,974<br>Bromley wards: | 7,761                         |                  | od Crofton 11,393      | 11,629    |
|-------------------------------|-------------------|-------------------------------------------------|-------------------|-----------------------------------------------------|--------------------------|-------------------------------|------------------|------------------------|-----------|
| LEWISHAM WEST<br>AND PENGE BC | ndon Borough of B | Clock House<br>Crystal Palace.<br>Penge and Cal | ndon Borough of L | Beilingham<br>Forest Hill<br>Perry Vale<br>Sydenham | ORPINGTON BC             | Biggin Hill<br>Chelsfield and | Cray Valley East | Famborough and Crofton | Orpington |
| AND P                         | The Lor           | 7 = 1                                           | The Lor           | - 0 4 5                                             | ORPIN                    | 01.40                         | 00 0             | 13.5                   | 17        |