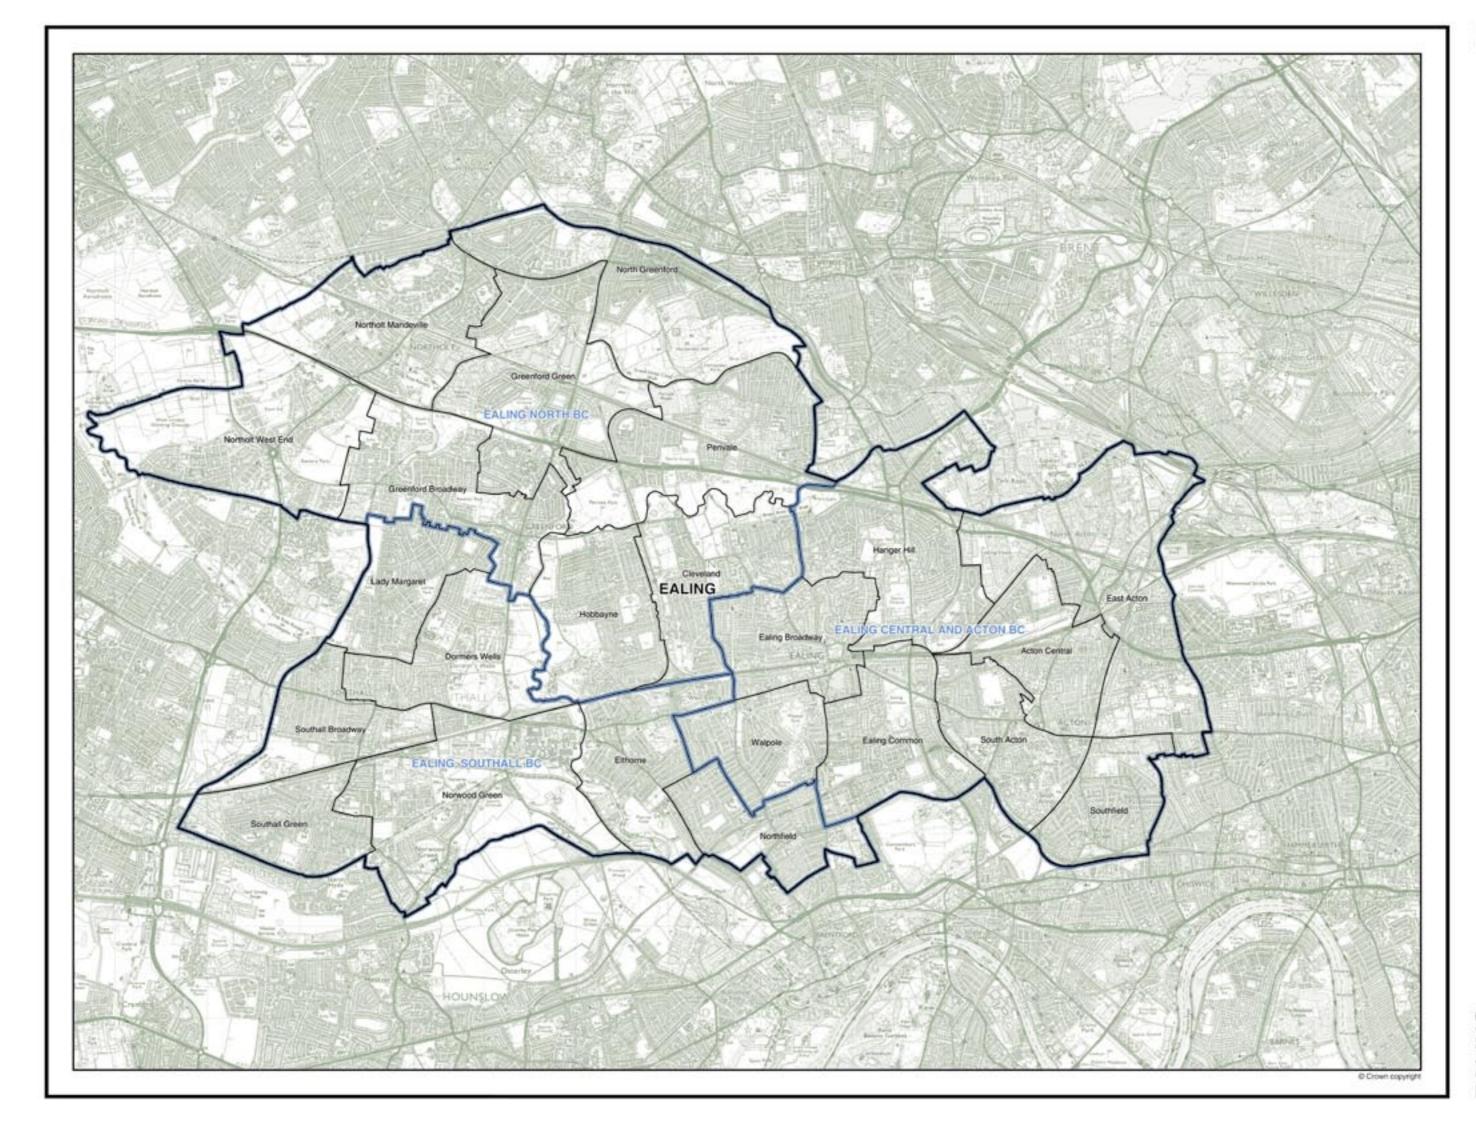

### EALING (and part of Hammersmith and Fulham) Existing Constituencies

EALING, ACTON AND 71,189 SHEPHERD'S BUSH BC

The London Borough of Ealing wards:

| 1  | Acton Central   | 8.74  |
|----|-----------------|-------|
| 4  | Ealing Broadway | 2,50  |
| 5  | Ealing Common   | 30    |
| 6  | East Acton      | _8,98 |
| 10 | Hanger Hill     | 5,76  |
| 19 | South Acton     | 8,63  |
| 22 | Southfield      | 8,83  |
|    |                 |       |

The London Borough of Hammersmith and Fulham wards:

| -     | Actions                  | 7.53 |
|-------|--------------------------|------|
| 2     | Askew                    | 1,00 |
| 4     | College Park and Old Oak | 4,43 |
| 12    | Ravenscourt Park         | 1,50 |
| 14    | Shepherd's Bush Green    | 6,61 |
| 16    | Wormholt and White City  | 7,32 |
| -5.50 | Shepherd's Bush Green    | 6,6  |

EALING NORTH BC

The London Borough of Ealing wards:

15 Northolt Mandeville...

78,668 EALING, SOUTHALL BC

9,289 4,179 7,301 9,536 . 3,544 . 9,080 . 8,954

9,178

. 8,505

84,129

The London Borough of Ealing wards:

| 3   | Dormers Wells      | 8,694 |
|-----|--------------------|-------|
| 4   | Ealing Broadway    | 2.010 |
| 5   | Ealing Common      | 8,767 |
| 7   | Elthorne           | 8,988 |
| 8   | Greenford Broadway | 2.026 |
| 11  | Hobbayne           | 0     |
| 12  | Lady Margaret      | 9,204 |
| 13  | Northfield         | 9,220 |
| .17 | Norwood Green      | 8,631 |
| 20  | Southall Broadway  | 8,925 |
| 21  | Southall Green     | 8,679 |
| 23  | Walpole            | 8,985 |
|     |                    |       |

## **EALING**

|         | G CENTRAL                | 71.000 | EALIN  | IG NORTH BC              | 72,971 | EALIN   | G, SOUTHALL BC            | 62,341 |
|---------|--------------------------|--------|--------|--------------------------|--------|---------|---------------------------|--------|
| AND A   | ACTON BC                 | 71,258 | The Lo | ndon Borough of Ealing w | ards:  | The Lor | don Borough of Ealing wan | dis:   |
| The Lor | ndon Borough of Ealing v | wards: |        | 7                        |        |         |                           |        |
|         |                          |        | . 2    | Cleveland                | 9,289  | 3       | Dormers Wells             | 8,694  |
| 1       | Acton Central            | 8,747  | .8     | Greenford Broadway       | 9,327  | 7       | Elthome                   | 8,988  |
| 4       | Ealing Broadway          |        | 9      | Greenford Green          | 9,536  | 12      | Lady Margaret             | 9,204  |
| 5       | Ealing Common            |        | 11     | Hobbayne                 | 9,080  | 13      | Northfield                | 9,220  |
| 6       | East Acton               |        | 14     | North Greenford          | 8,954  | 17      | Norwood Green             | 8,631  |
| 10      | Hanger Hill              | 9.305  | 15     | Northolt Mandeville      |        | 20      | Southall Broadway         | 8,925  |
| 19      | William A. A.            | 8.634  | 16     | Northolt West End        | 9,102  | 21      | Southall Green            | 8,679  |
| 22      |                          | 8.838  | 18     | Perivale                 | 8,505  |         |                           |        |
| 23      | Walpole                  | 8.985  |        |                          |        |         |                           |        |