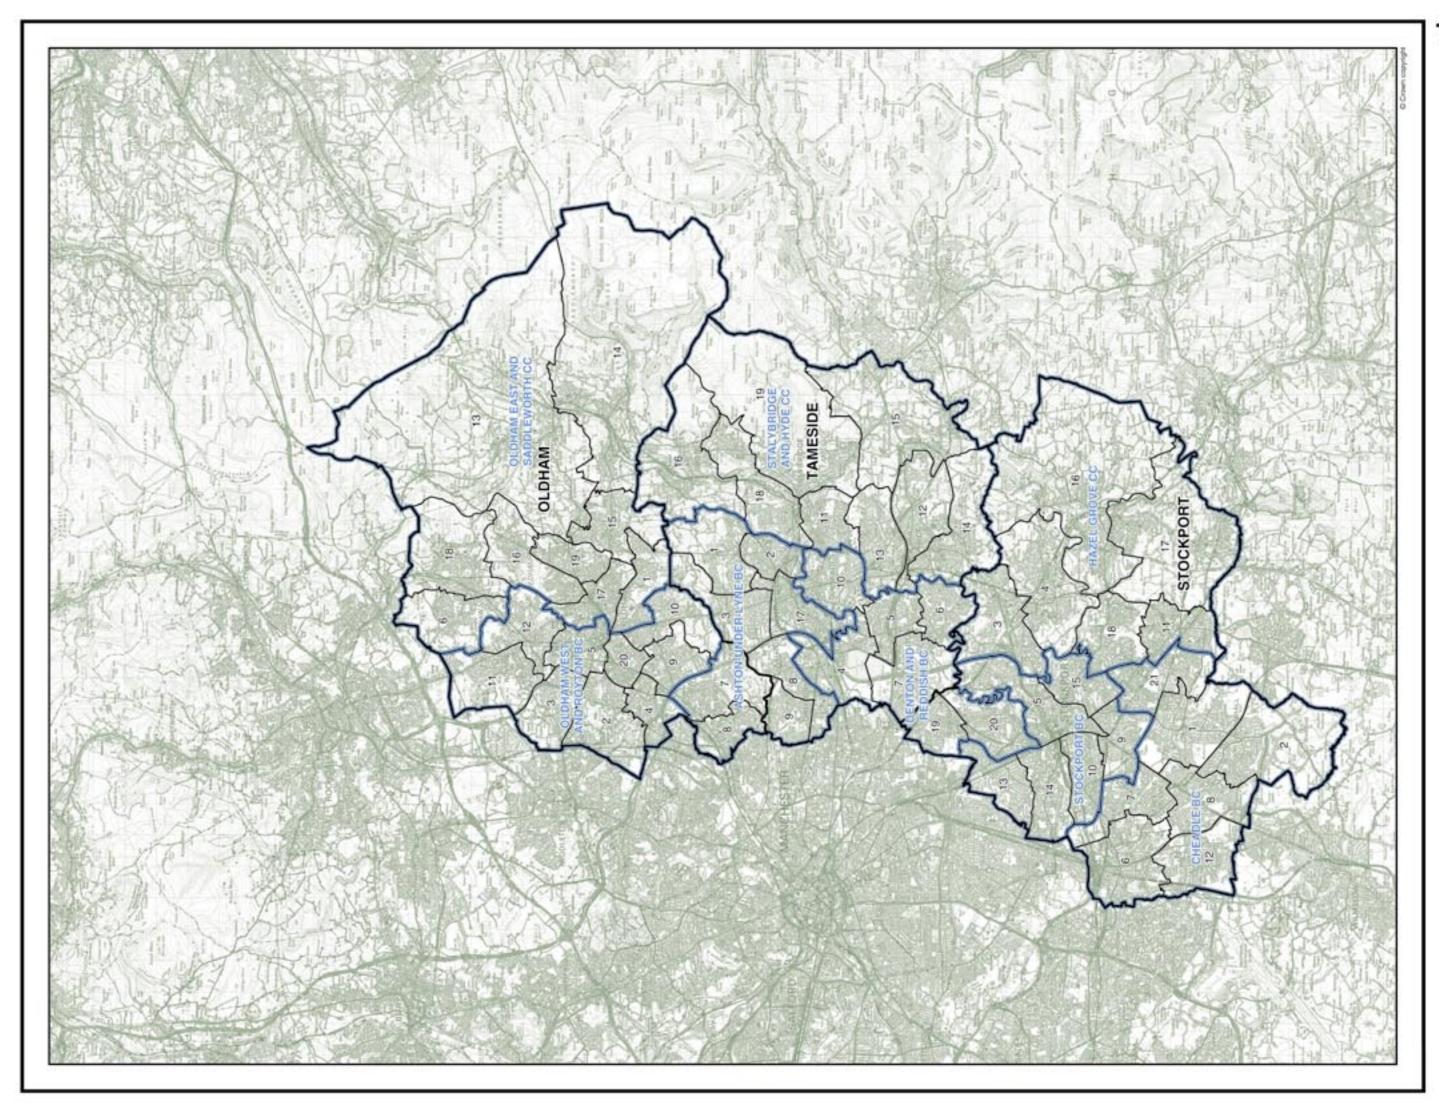

### **Metropolitan Counties**

| Greater | Manchester                          |      |
|---------|-------------------------------------|------|
|         | Bolton and Wigan                    | . 98 |
|         | Bury                                | 102  |
|         | Manchester, Salford, and Trafford   | 106  |
|         | Oldham, Stockport, and Tameside     | 110  |
|         | Rochdale                            | 114  |
| Mersey  | side                                |      |
|         | Knowsley, Liverpool, and St Helens  | 118  |
|         | Sefton                              | 122  |
|         | Wirral                              | 126  |
| South ' | /orkshire                           |      |
|         | Barnsley, Rotherham, and Sheffield  | 130  |
|         | Doncaster                           | 134  |
| Tyne a  | nd Wear                             | 138  |
| West M  | lidlands                            |      |
|         | Birmingham and Walsall              | 142  |
|         | Coventry and Solihull               | 146  |
|         | Dudley, Sandwell, and Wolverhampton |      |
| West Y  | orkshire                            |      |
|         | Bradford and Calderdale             | 154  |
|         | Kirklees                            |      |
|         |                                     | 850E |