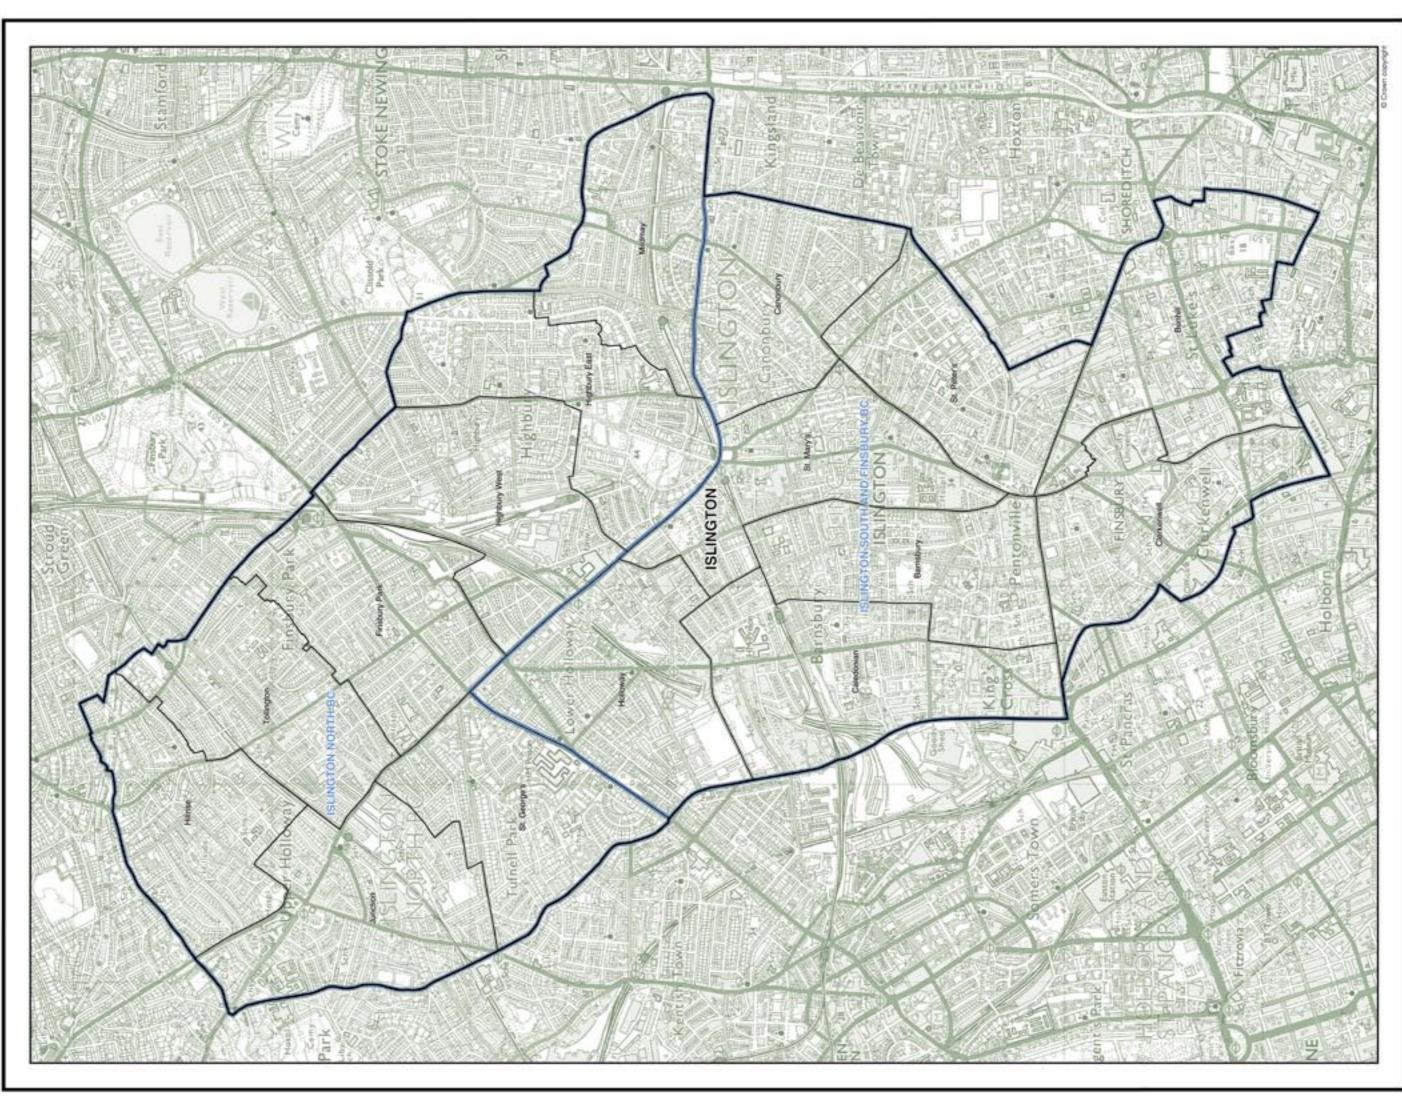

## **HACKNEY**

## **Existing Constituencies**

HACKNEY NORTH AND HACKNEY SOUTH 59,097 STOKE NEWINGTON BC AND SHOREDITCH BC 61,292 The London Borough of Hackney wards: The London Borough of Hackney wards: 3 Chatham..... 5 Dalston..... 1 Brownswood.... 2 Cazenove ..... .. 6,456 . 6,190 4 Clissold...... 6 De Beauvoir.... Hackney Central 5 Dalston ..... 2,267 7 Hackney Central... .. 1,808 Haggerston... 6,292 8 Hackney Downs ... 6,677 10 Hoxton.... 6,861 12 Leabridge .... 4,808 11 King's Park. 6,131 13 Lordship...... 14 New River..... 12 Leabridge...... 15 Queensbridge... 5,752 1,409 6,304 6,183 5,867 18 Victoria ..... 6,897 6,555 19 Wick.... 6,158