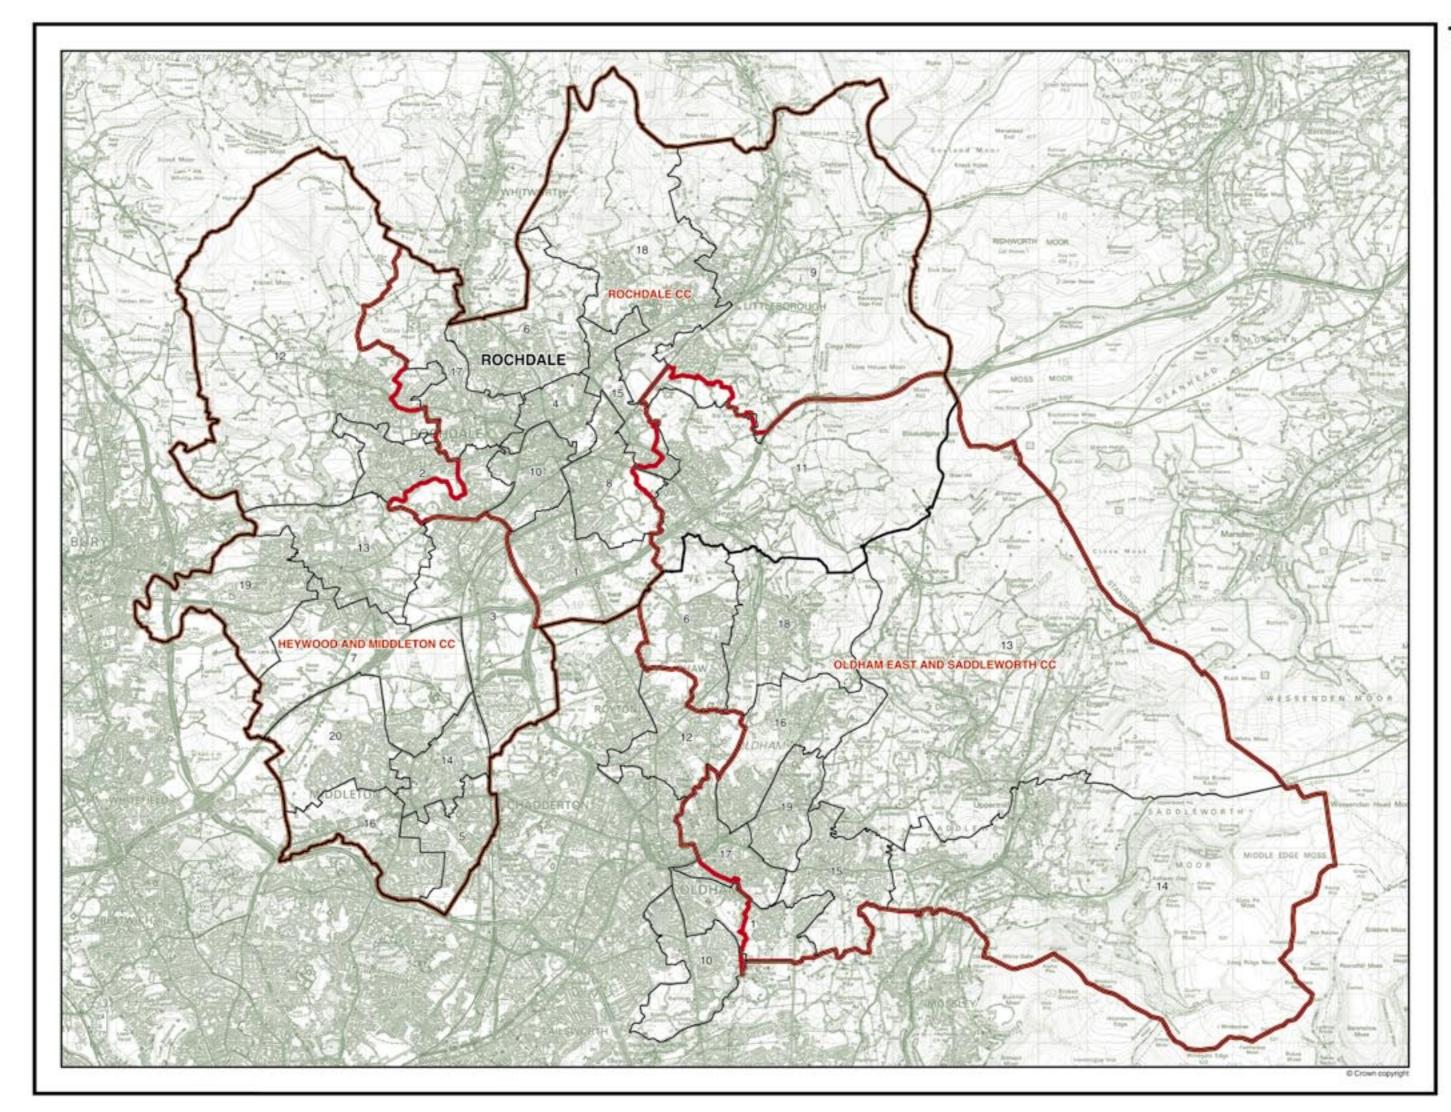

### **Metropolitan Counties**

| Greater | Manchester                          |      |
|---------|-------------------------------------|------|
|         | Bolton and Wigan                    | . 98 |
|         | Bury                                | 102  |
|         | Manchester, Salford, and Trafford   | 106  |
|         | Oldham, Stockport, and Tameside     | 110  |
|         | Rochdale                            | 114  |
| Mersey  | side                                |      |
|         | Knowsley, Liverpool, and St Helens  | 118  |
|         | Sefton                              | 122  |
|         | Wirral                              | 126  |
| South ' | /orkshire                           |      |
|         | Barnsley, Rotherham, and Sheffield  | 130  |
|         | Doncaster                           | 134  |
| Tyne a  | nd Wear                             | 138  |
| West M  | lidlands                            |      |
|         | Birmingham and Walsall              | 142  |
|         | Coventry and Solihull               | 146  |
|         | Dudley, Sandwell, and Wolverhampton |      |
| West Y  | orkshire                            |      |
|         | Bradford and Calderdale             | 154  |
|         | Kirklees                            |      |
|         |                                     | 850E |