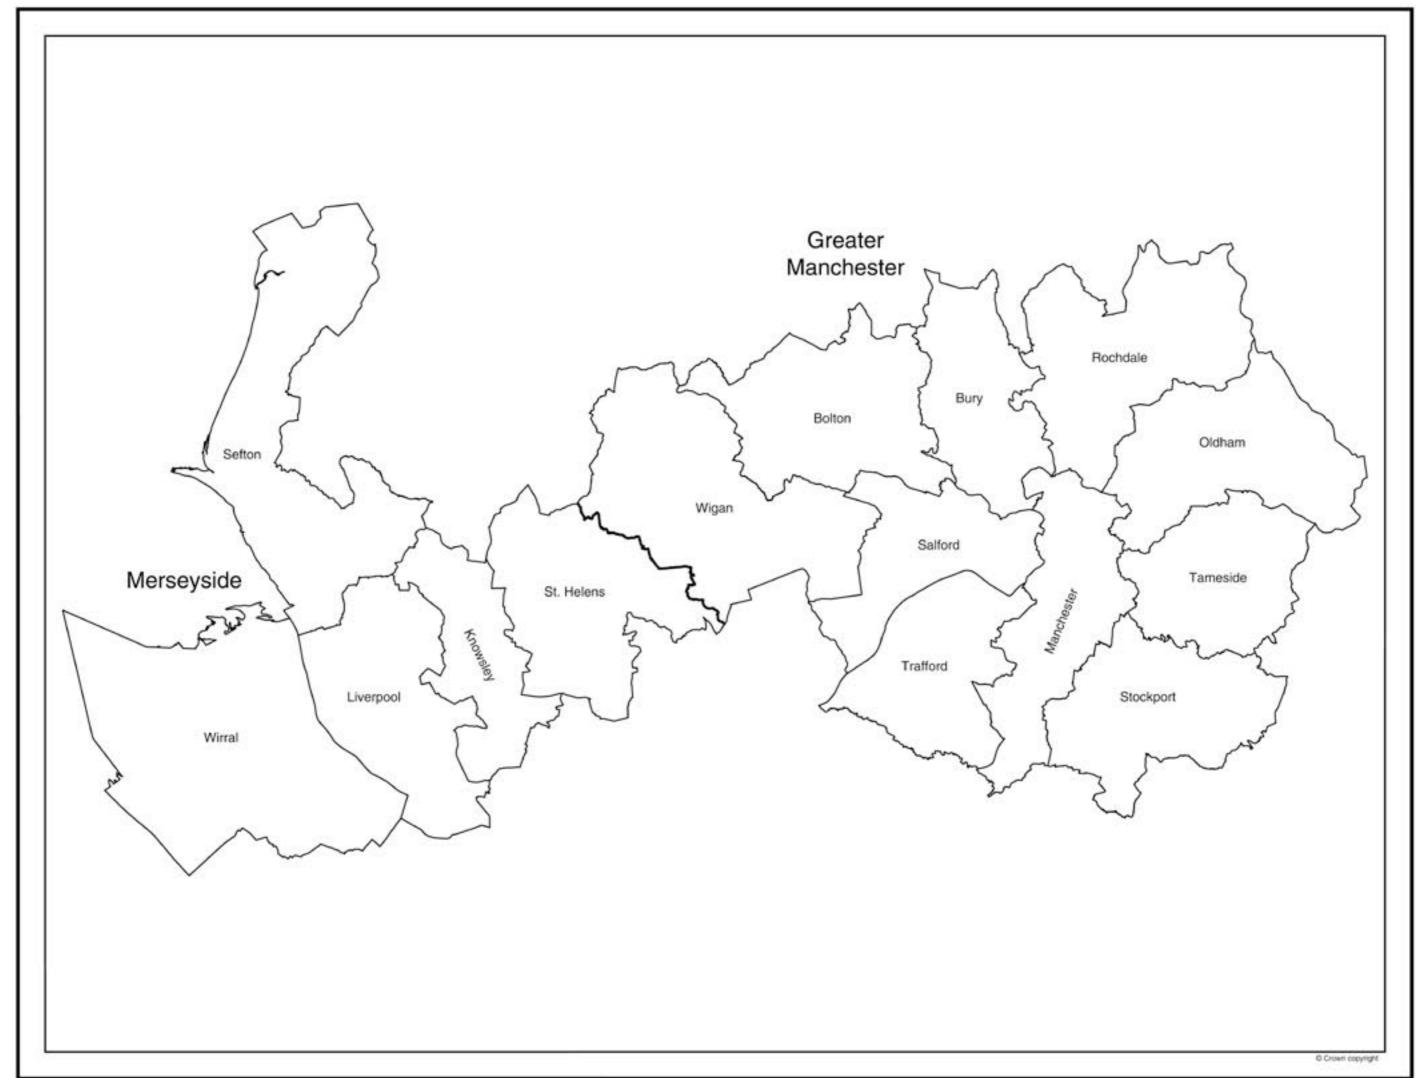

### **Metropolitan Counties**

| Greater | Manchester                          |      |
|---------|-------------------------------------|------|
|         | Bolton and Wigan                    | . 98 |
|         | Bury                                | 102  |
|         | Manchester, Salford, and Trafford   | 106  |
|         | Oldham, Stockport, and Tameside     | 110  |
|         | Rochdale                            | 114  |
| Mersey  | side                                |      |
|         | Knowsley, Liverpool, and St Helens  | 118  |
|         | Sefton                              | 122  |
|         | Wirral                              | 126  |
| South ' | /orkshire                           |      |
|         | Barnsley, Rotherham, and Sheffield  | 130  |
|         | Doncaster                           | 134  |
| Tyne a  | nd Wear                             | 138  |
| West M  | lidlands                            |      |
|         | Birmingham and Walsall              | 142  |
|         | Coventry and Solihull               | 146  |
|         | Dudley, Sandwell, and Wolverhampton |      |
| West Y  | orkshire                            |      |
|         | Bradford and Calderdale             | 154  |
|         | Kirklees                            |      |
|         |                                     | 850E |