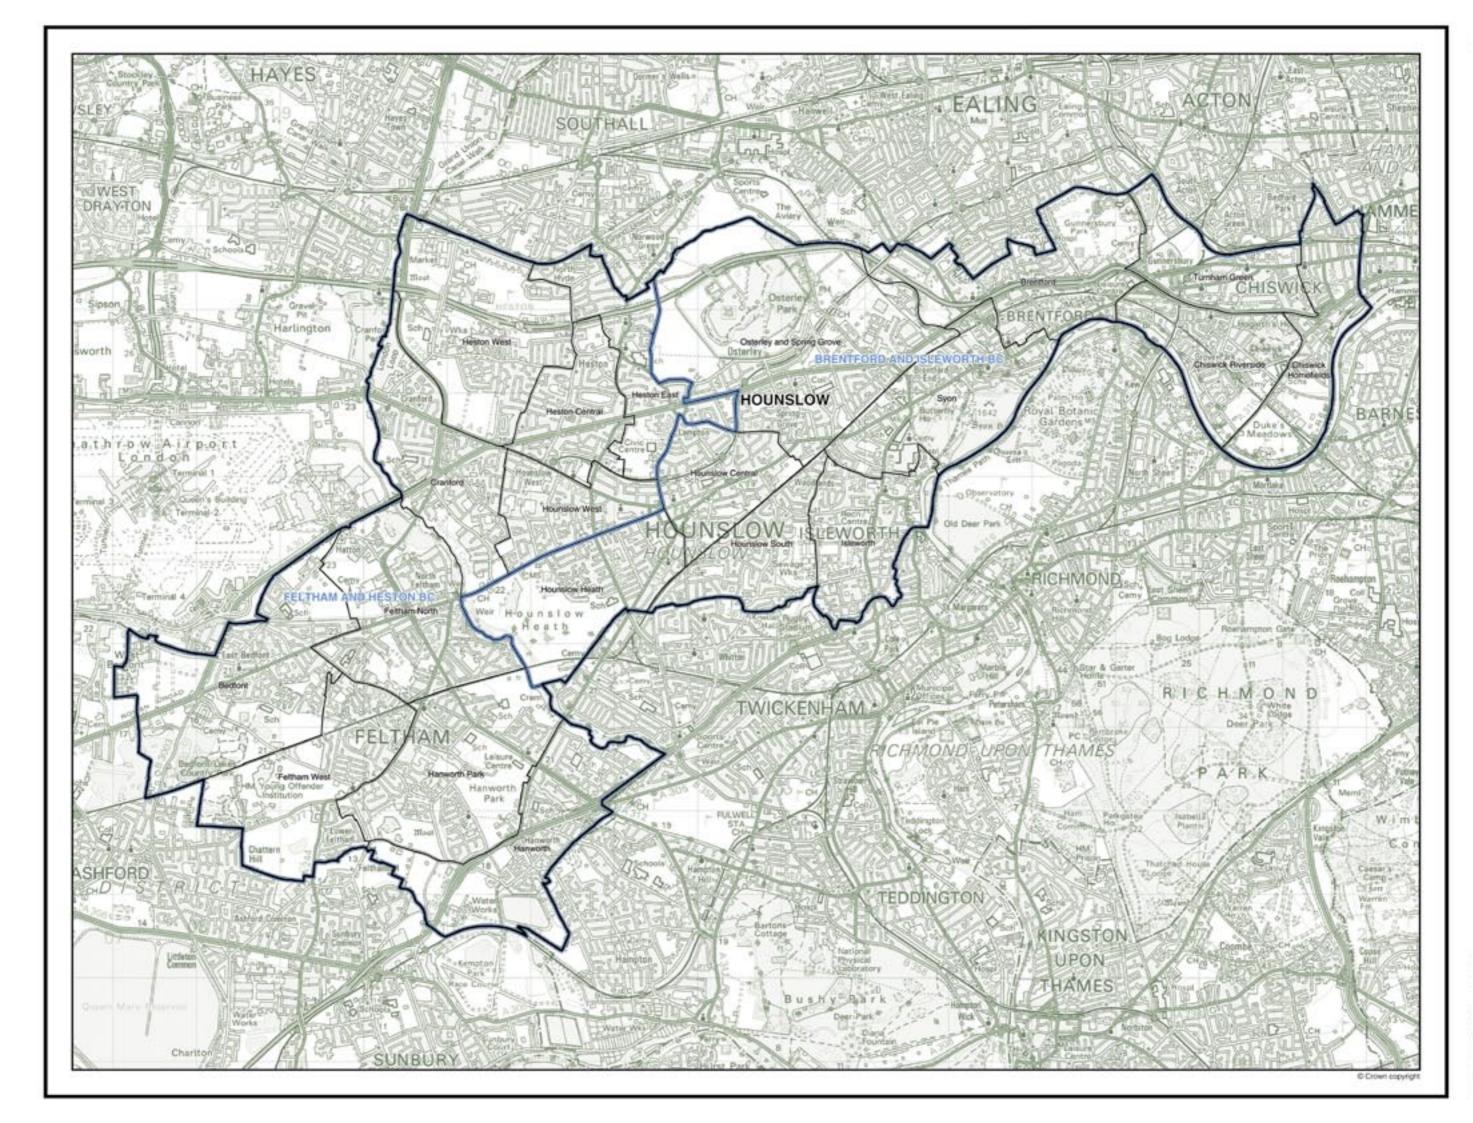

| LEWISHAM,<br>DEPTFORD BC | The London Berough of Lawis |
|--------------------------|-----------------------------|
| 63,489                   | v wards:                    |
| 0                        | of Bromle                   |