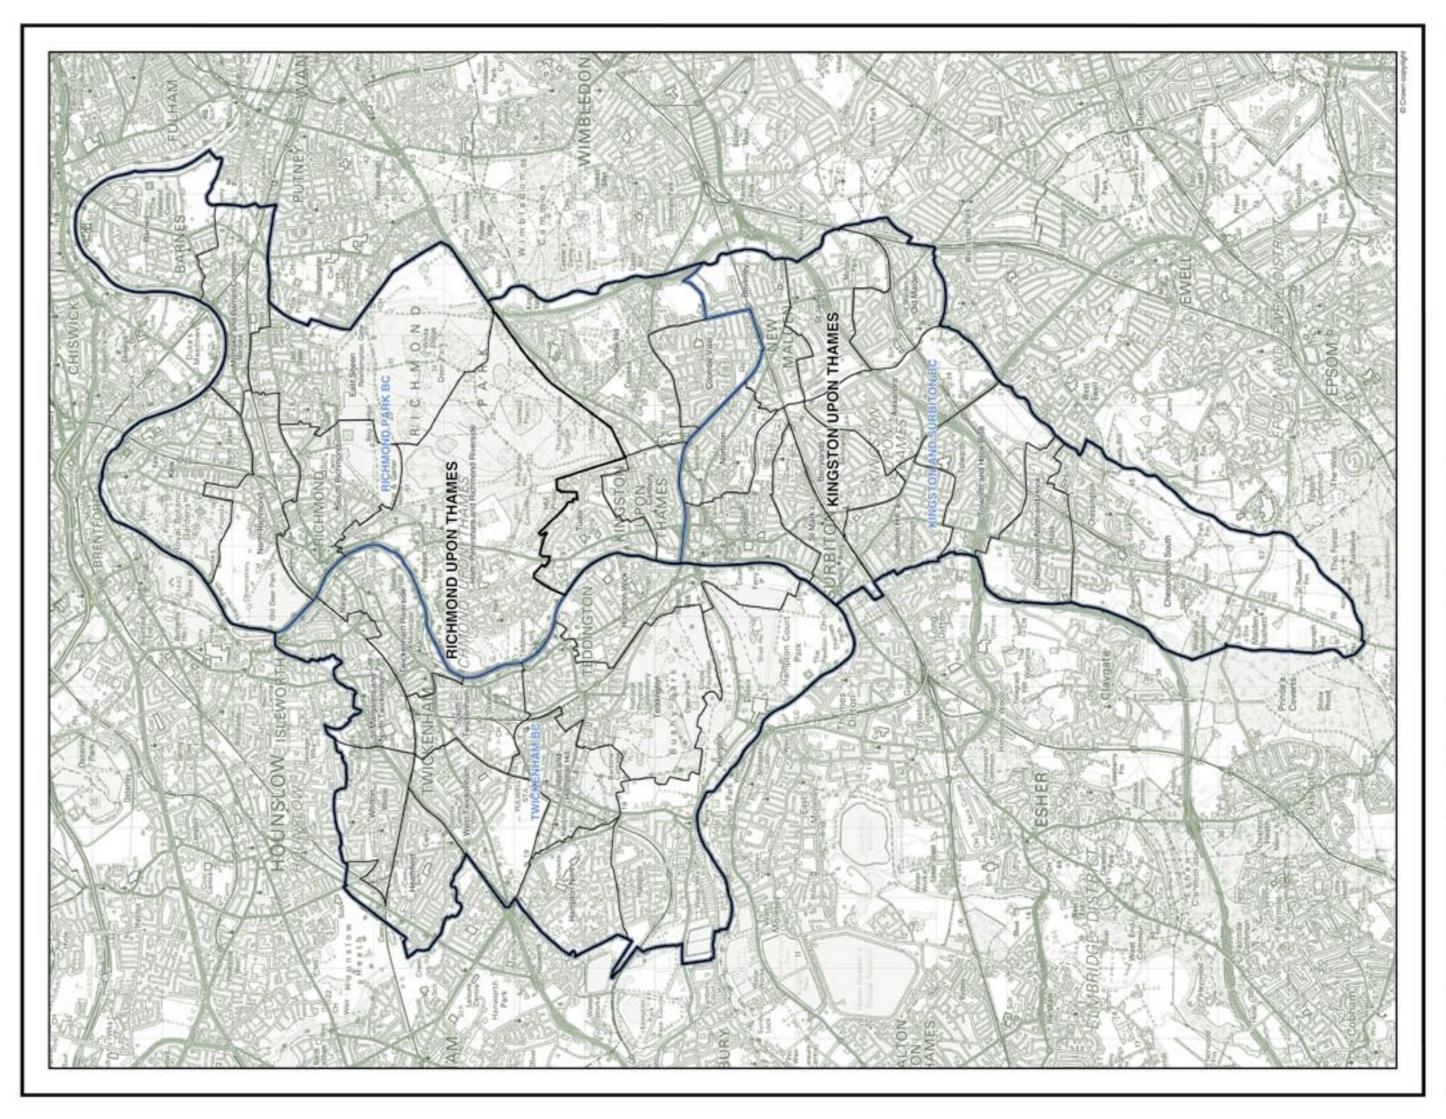

### CROYDON Existing Constituencies

| 79,167  |
|---------|
| BC      |
| CENTRAL |
| CROYDON |
|         |

74,636

| CROY   | CROYDON CENTRAL BC 79.167            | 79,167 | CROY    | CROYDON NORTH BC                     | 77,799   | CROY   | CROYDON SOUTH BC              |
|--------|--------------------------------------|--------|---------|--------------------------------------|----------|--------|-------------------------------|
| The Lo | The London Borough of Croydon wards: | wards: | The Lor | The London Borough of Croydon wards: | n wards: | The Lo | The London Borough of Craydon |
| -      | Addiscombe                           | 10,619 | m       | Bensham Manor                        | 099'6    | 40     | Coulsdon East                 |
| ev.    | Ashburton                            | 9,802  | *       | Broad Green                          | 9,281    | 9      | Coulsdon West                 |
| 4      | Broad Green.                         | 322    | 13      | Norbury                              | 9,939    | 1      | Croham                        |
| -      | Croham                               | 2,054  | 16      | Sethurst                             | 9,855    | 11     | Kenley                        |
| 60     | Fairfield                            | 9.238  | 19      | South Norwood                        | 8,716    | 14     | Purley                        |
| Ø      | Fieldway                             | 6.570  | 20      | Thomson Heath                        | 696'6    | 15     | Sanderstead                   |
| 10     | Heathfield                           | 9,337  | 53      | Upper Norwood                        | 10,403   | 17     | Selsdon and Ballards          |
| 12     | New Addington                        | 7,091  | 23      | West Thornton                        | 9.976    | 22     | Waddon                        |
| 17     | Selsdon and Ballards                 | 1,540  |         |                                      |          |        |                               |
| 18     | Shirley                              | 10,697 |         |                                      |          |        |                               |
| 19     | South Norwood                        | 1,698  |         |                                      |          |        |                               |
| 22     | Waddon                               | 133    |         |                                      |          |        |                               |
| 9.0    | Woodelde                             | 10.048 |         |                                      |          |        |                               |

## CROYDON Recommended Constituencies

| 78,363           | wards:                        | 9,462         | 9,842         | 10,586    | 10,178   | 9,511         | 9,346          | 9,377                | +0.00+        |
|------------------|-------------------------------|---------------|---------------|-----------|----------|---------------|----------------|----------------------|---------------|
| CROYDON SOUTH BC | The London Borough of Craydon | Coulsdon East | Coulsdon West | Croham    | Kenley   | Purley        | Sanderstead    | Selsdon and Ballands | Manhan        |
| CROY             | The Lon                       | ¥0            | 9             | 1         | 11       | 14            | 15             | 17                   | 00            |
| 79,819           | wards:                        | 099'6         | 609'6         | 6566      | 9886     | 10,414        | 696'6          | 10,403               | 0.070         |
| CROYDON NORTH BC | he London Borough of Craydon  | Bensham Manor | Broad Green   | Norbury   | Sethurst | South Norwood | Thornton Heath | Upper Norwood        | What Thompson |
| - 0              | The Lon                       | m             | *             | 13        | 16       | 19            | 20             | 21                   | 00            |
| 73,420           | vards:                        | 10,619        | 9,802         | 9.238     | 6,570    | 9,337         | 7,091          | 10,697               | 40.000        |
| OYDON CENTRAL BC | ndon Borough of Croydon v     | Addiscombe    | Ashburton     | Fairfield | Fieldway | Heathfield    | New Addington  | Shirloy              | Manufalda     |
| CROY             | The Lon                       |               | ON            | 60        | 0        | 10            | 12             | 18                   | 20.00         |
|                  |                               |               |               |           |          |               |                |                      |               |