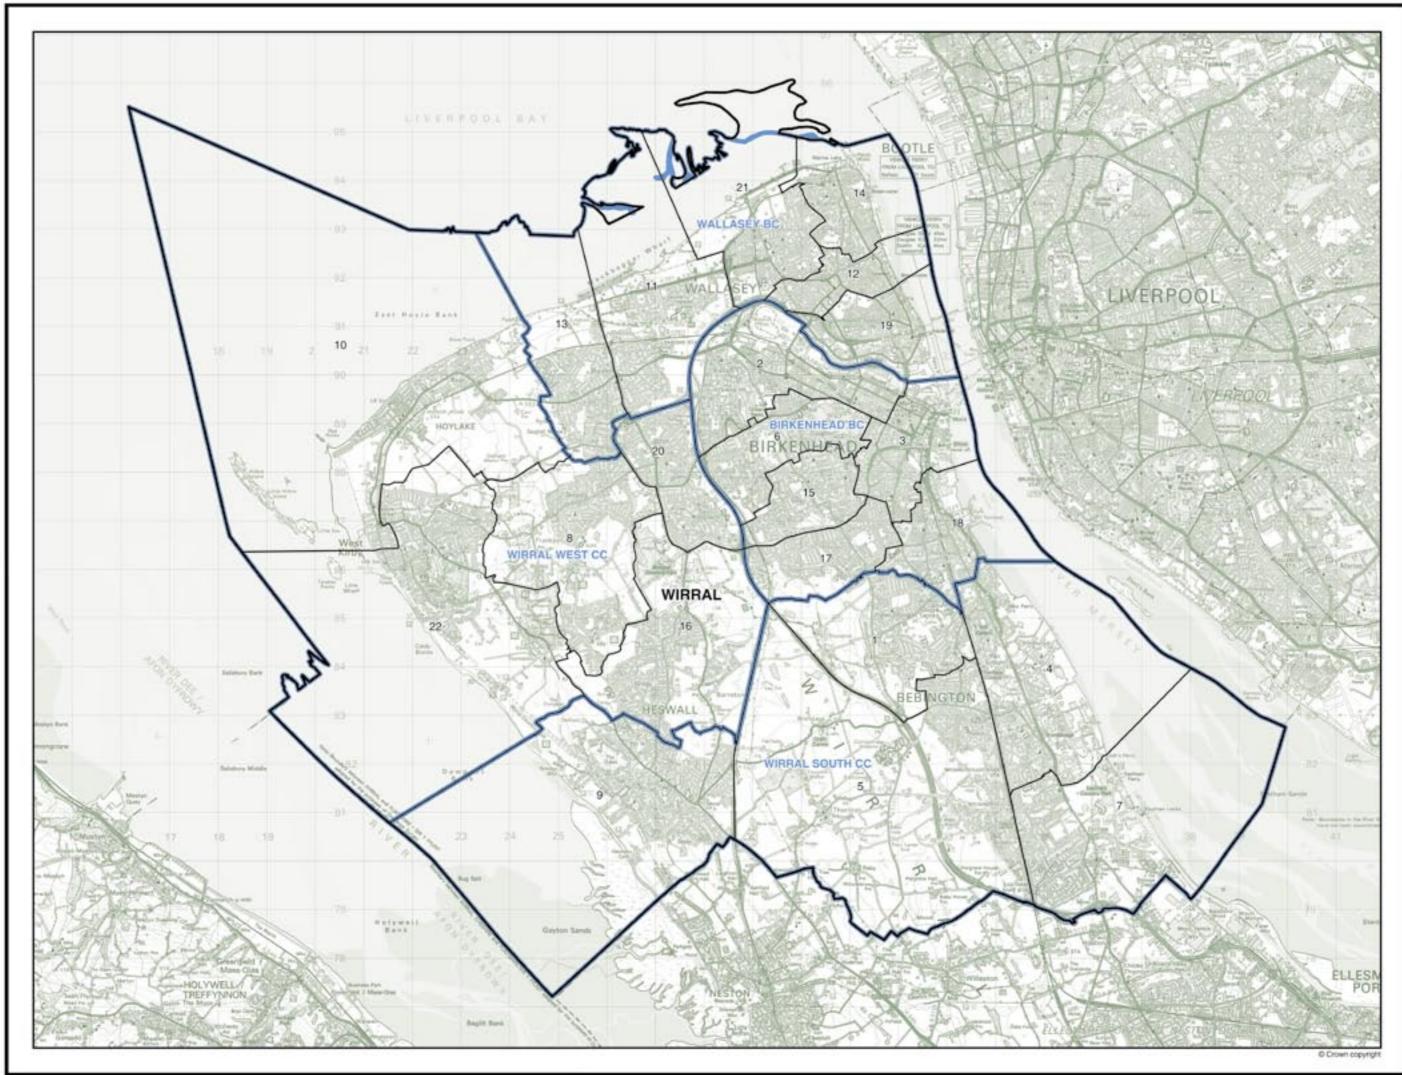

### **Metropolitan Counties**

| Greater | Manchester                          |      |
|---------|-------------------------------------|------|
|         | Bolton and Wigan                    | . 98 |
|         | Bury                                | 102  |
|         | Manchester, Salford, and Trafford   | 106  |
|         | Oldham, Stockport, and Tameside     | 110  |
|         | Rochdale                            | 114  |
| Mersey  | side                                |      |
|         | Knowsley, Liverpool, and St Helens  | 118  |
|         | Sefton                              | 122  |
|         | Wirral                              | 126  |
| South ' | /orkshire                           |      |
|         | Barnsley, Rotherham, and Sheffield  | 130  |
|         | Doncaster                           | 134  |
| Tyne a  | nd Wear                             | 138  |
| West M  | lidlands                            |      |
|         | Birmingham and Walsall              | 142  |
|         | Coventry and Solihull               | 146  |
|         | Dudley, Sandwell, and Wolverhampton |      |
| West Y  | orkshire                            |      |
|         | Bradford and Calderdale             | 154  |
|         | Kirklees                            |      |
|         |                                     | 850E |