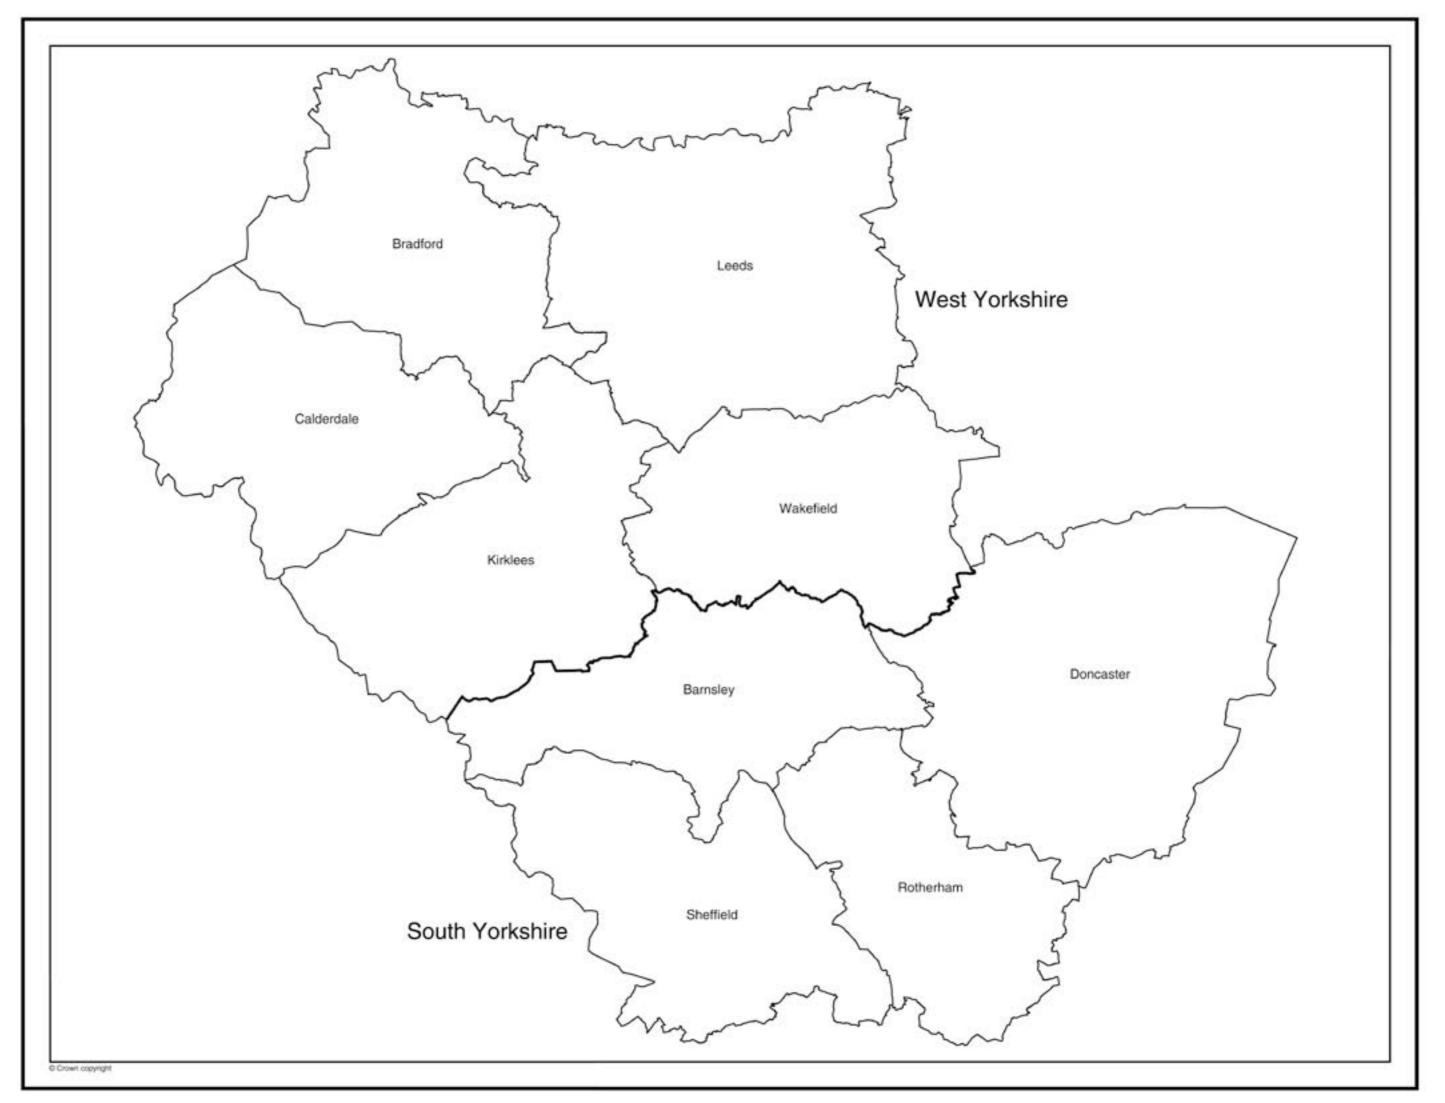

### **Metropolitan Counties**

| Greater | Manchester                          |      |
|---------|-------------------------------------|------|
|         | Bolton and Wigan                    | . 98 |
|         | Bury                                | 102  |
|         | Manchester, Salford, and Trafford   | 106  |
|         | Oldham, Stockport, and Tameside     | 110  |
|         | Rochdale                            | 114  |
| Mersey  | side                                |      |
|         | Knowsley, Liverpool, and St Helens  | 118  |
|         | Sefton                              | 122  |
|         | Wirral                              | 126  |
| South ' | /orkshire                           |      |
|         | Barnsley, Rotherham, and Sheffield  | 130  |
|         | Doncaster                           | 134  |
| Tyne a  | nd Wear                             | 138  |
| West M  | lidlands                            |      |
|         | Birmingham and Walsall              | 142  |
|         | Coventry and Solihull               | 146  |
|         | Dudley, Sandwell, and Wolverhampton |      |
| West Y  | orkshire                            |      |
|         | Bradford and Calderdale             | 154  |
|         | Kirklees                            |      |
|         |                                     | 850E |