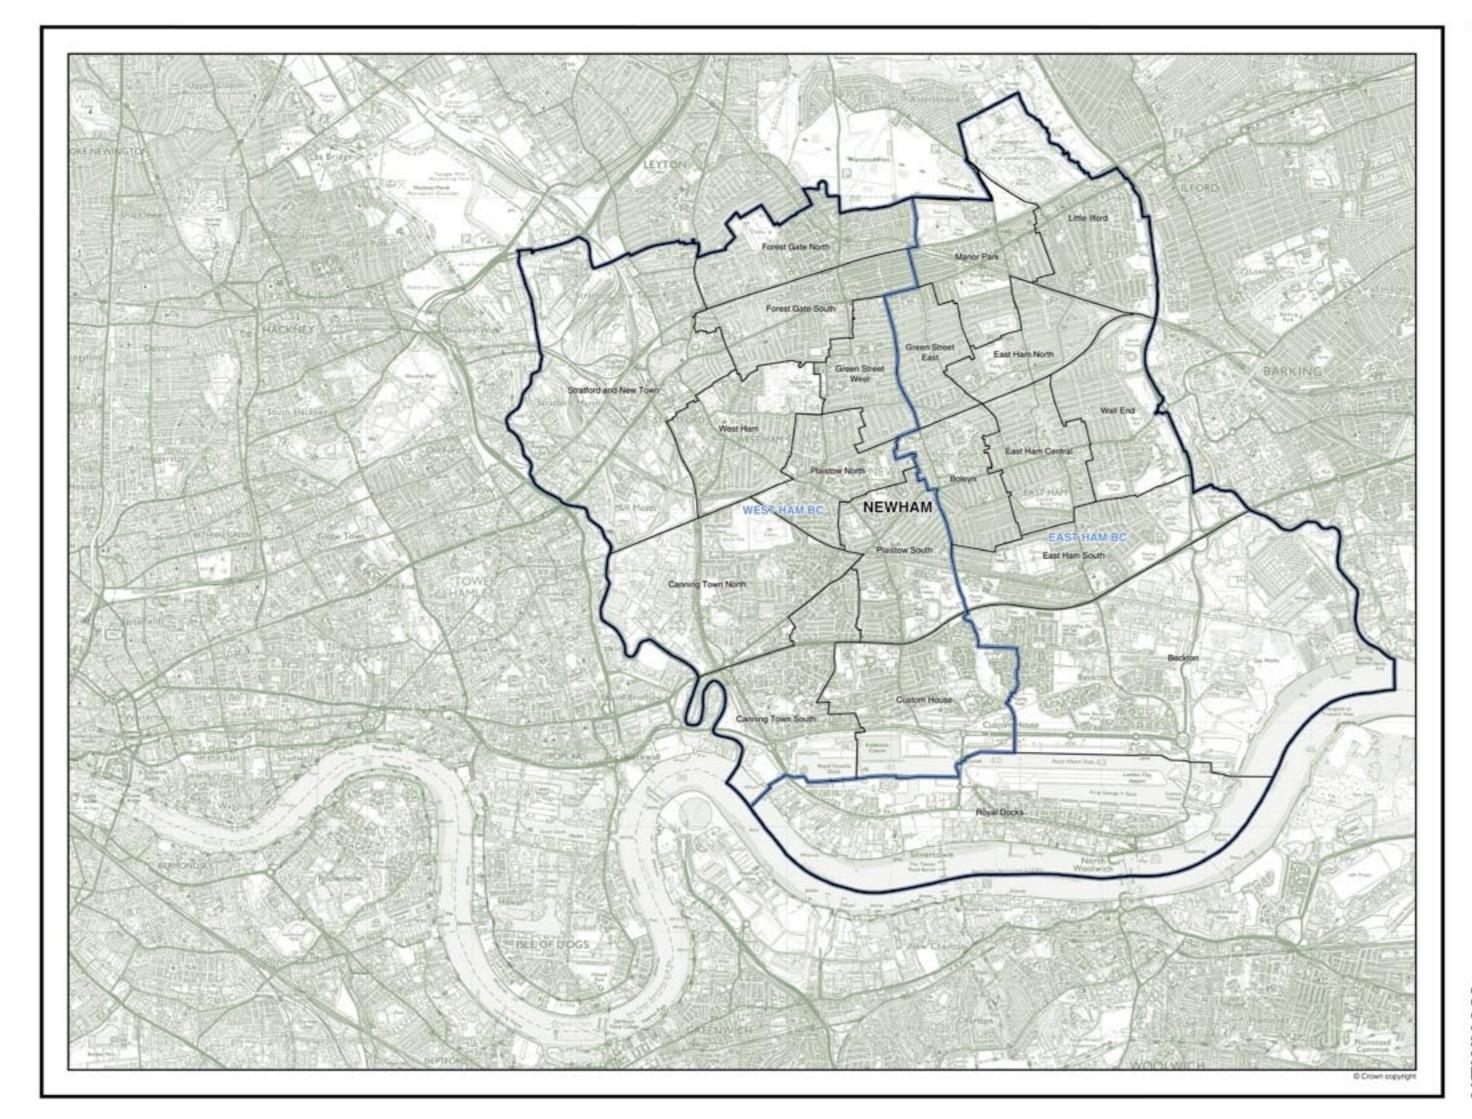

| 5  | Fulham Broadway          | 6,653  |
|----|--------------------------|--------|
| 8  | Munster                  | 6,951  |
| 10 | Palace Riverside         | 4,918  |
| 11 | Parsons Green and Walham | 6,666  |
| 13 | Sands End                | 6.407  |
| 15 | Town                     | _6,404 |
| -  |                          |        |

## The Royal Borough of Kensington and Chelsea wards:

| 6  | Cremome        | <br>4.977 |
|----|----------------|-----------|
| 9  | Hans Town      | <br>5,222 |
| 15 | Redcliffe      | <br>5,322 |
| 16 | Royal Hospital | <br>5,363 |
| 18 | Stanley        | <br>4,44  |
|    |                |           |

## HAMMERSMITH BC

The London Borough of Hammersmith and Fulham wards:

| 25 | Addison                  | 7,174 |
|----|--------------------------|-------|
| 2  | Askew                    | 7,532 |
| 3  | Avonmore and Brook Green | 7,301 |
| 4  | College Park and Old Oak | 4,433 |
| 6  | Fulham Reach             | 6,656 |
| 7  | Hammersmith Broadway     | 7,121 |
| 9  | North End                | 7,074 |
| 12 | Ravenscourt Park         | 6,515 |
| 14 | Shepherd's Bush Green    |       |
| 16 | Wormholt and White City  | 7,325 |
|    |                          |       |

## KENSINGTON BC

The Royal Borough of Kensington and Chelsea wards:

| 1  | Abingdon      | 4.842 |  |
|----|---------------|-------|--|
| 2  | Brompton      | 4,857 |  |
| 3  | Campden       | 4,563 |  |
| 4  | Colville      | 5.350 |  |
| 5  | Courtfield    | 5.026 |  |
| 7  | Earl's Court  | 5,105 |  |
| 8  | Galborne      | 4,800 |  |
| 10 | Holland       | 5,078 |  |
| 11 | Norland       | 5.331 |  |
| 12 | Notting Barns | 5,721 |  |
| 13 | Pembridge     | 4,750 |  |
| 14 | Queen's Gate  | 4,493 |  |
| 17 | St Charles    | 5,566 |  |
|    |               |       |  |