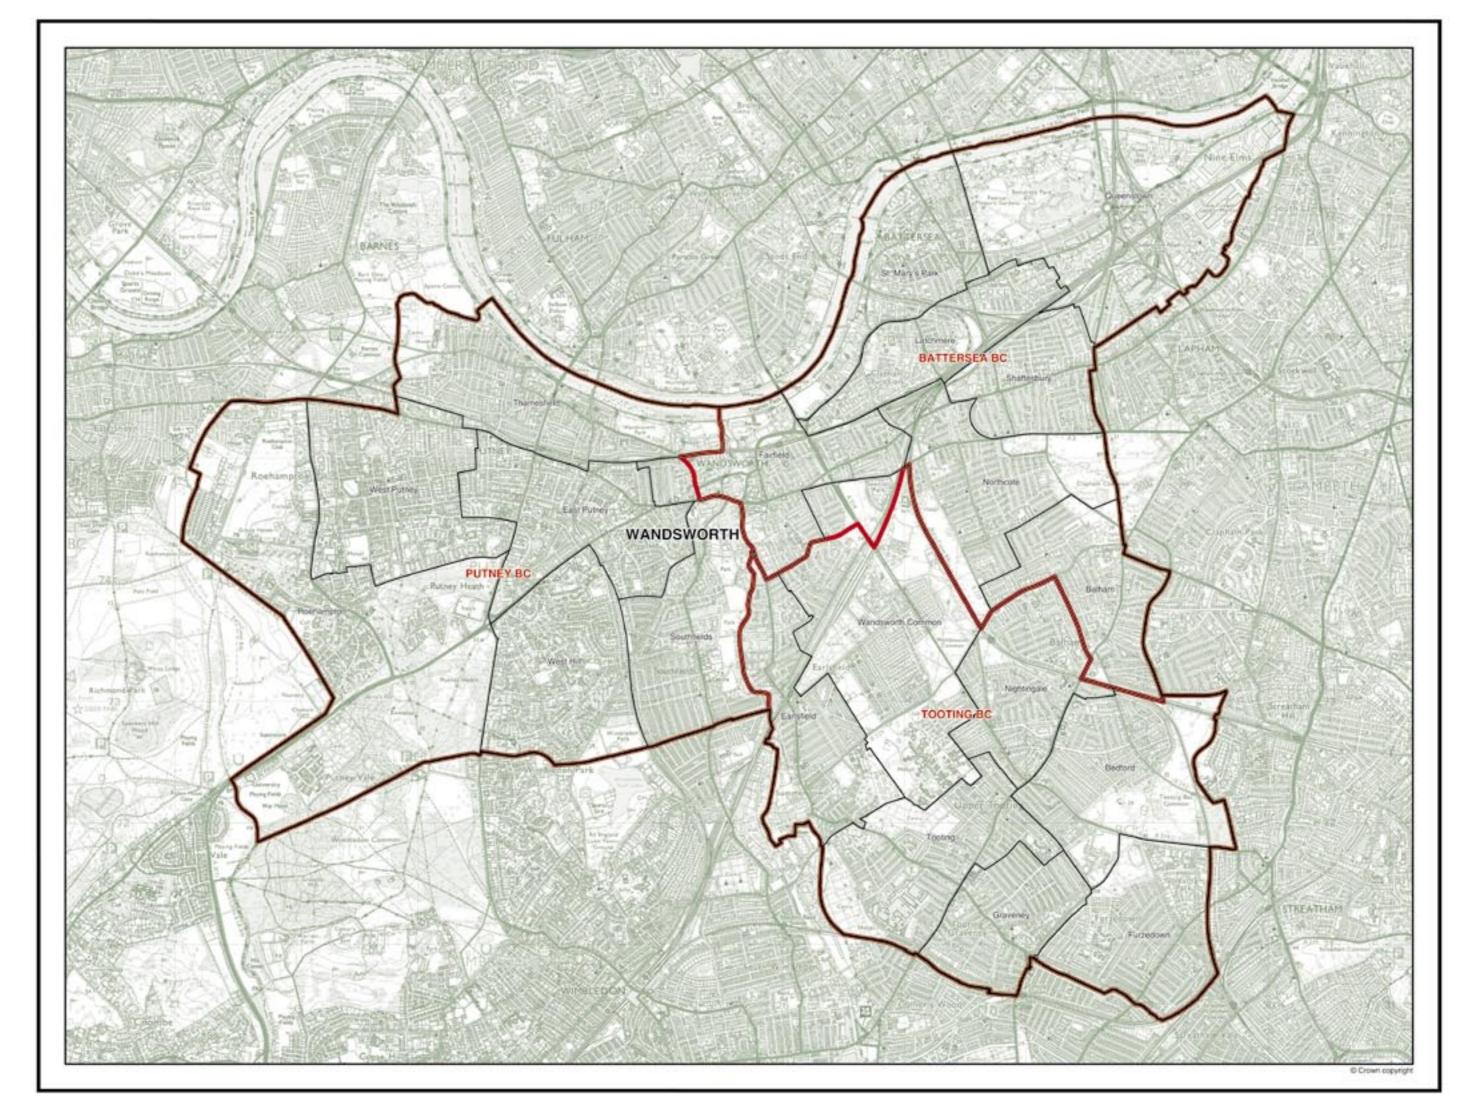

9,723         | 6      | Furzedown             | 9,911        |
| 10     | Northcote             | 9,845        | 15     | Southfields           |               | 7      | Graveney              | 10,034       |
| 11     | Queenstown            | 9,103        | 16     | Thamesfield           | 9,494         | 9      | Nightingale           | 10,218       |
| 13     | St Mary's Park        | 9,182        | 19     | West Hill             | 9,902         | 17     | Tooting               | 10,291       |
| 14     | Shaftesbury           | 10,113       | 20     | West Putney           |               | 18     | Wandsworth Commo      | or 8,089     |
| 10     | Wandawarth Commi      | 1 200        |        |                       |               |        |                       |              |



#### WANDSWORTH

| BATT   | ERSEA BC              | 67,111       | PUTN   | EY BC               | 59,331         | TOOT   | ING BC              | 69,445         |
|--------|-----------------------|--------------|--------|---------------------|----------------|--------|---------------------|----------------|
| The Lo | ndon Borough of Wands | worth wards: | The Lo | ndon Borough of Wan | dsworth wards: | The Lo | ndon Borough of Wan | dsworth wards: |
| 15     | Balham                | 10,031       | - 4    | East Putney         | 10,342         | 2      | Bedford             | 9,586          |
| 5      | Fairfield             | 9,355        | 12     | Roehampton          | 9,723          | 3      | Earlsfield          | 9,918          |
| 8      | Latchmere             | 9,482        | 1