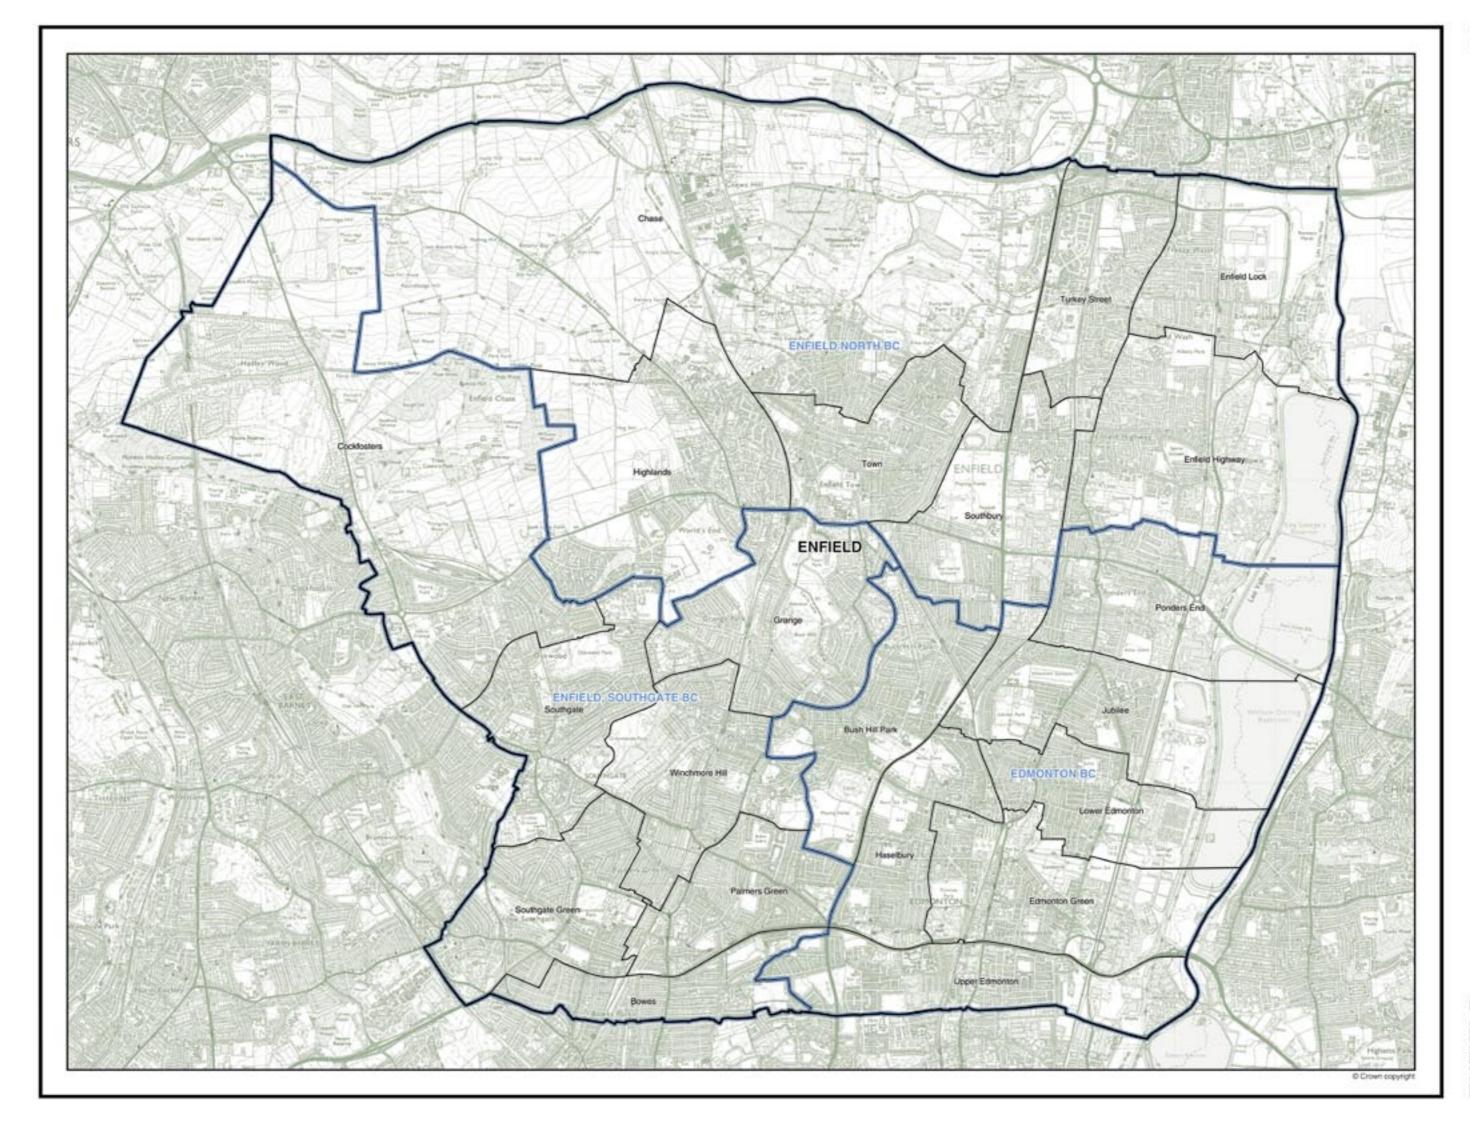

## **ENFIELD**

## **ENFIELD**

| EDMC                                 | NTON BC                                                                    | 65,443                                                       | ENFIE                                | LD NORTH BC | 65,709                                                       | ENFIE                                | ELD, SOUTHGATE BC                                                               | 67,943                                                        |
|--------------------------------------|----------------------------------------------------------------------------|--------------------------------------------------------------|--------------------------------------|-------------|--------------------------------------------------------------|--------------------------------------|---------------------------------------------------------------------------------|---------------------------------------------------------------|
| The London Borough of Enfield wards: |                                                                            |                                                              | The London Borough of Enfield wards: |             |                                                              | The London Borough of Enfield wards: |                                                                                 |                                                               |
| 2<br>5<br>9<br>11<br>12<br>14<br>20  | Bush Hill Park Edmonton Green Haselbury Jubilee Lower Edmonton Ponders End | 8,402<br>9,422<br>10,031<br>9,472<br>8,728<br>9,590<br>9,798 | 3<br>6<br>7<br>10<br>15<br>18        | Chase       | 9,705<br>9,238<br>8,170<br>9,569<br>9,335<br>10,518<br>9,174 | 1<br>4<br>8<br>13<br>16<br>17<br>21  | Bowes Cockfosters Grange Palmers Green Southgate Southgate Green Winchmore Hill | 9,009<br>9,845<br>10,051<br>10,289<br>8,950<br>9,984<br>9,815 |