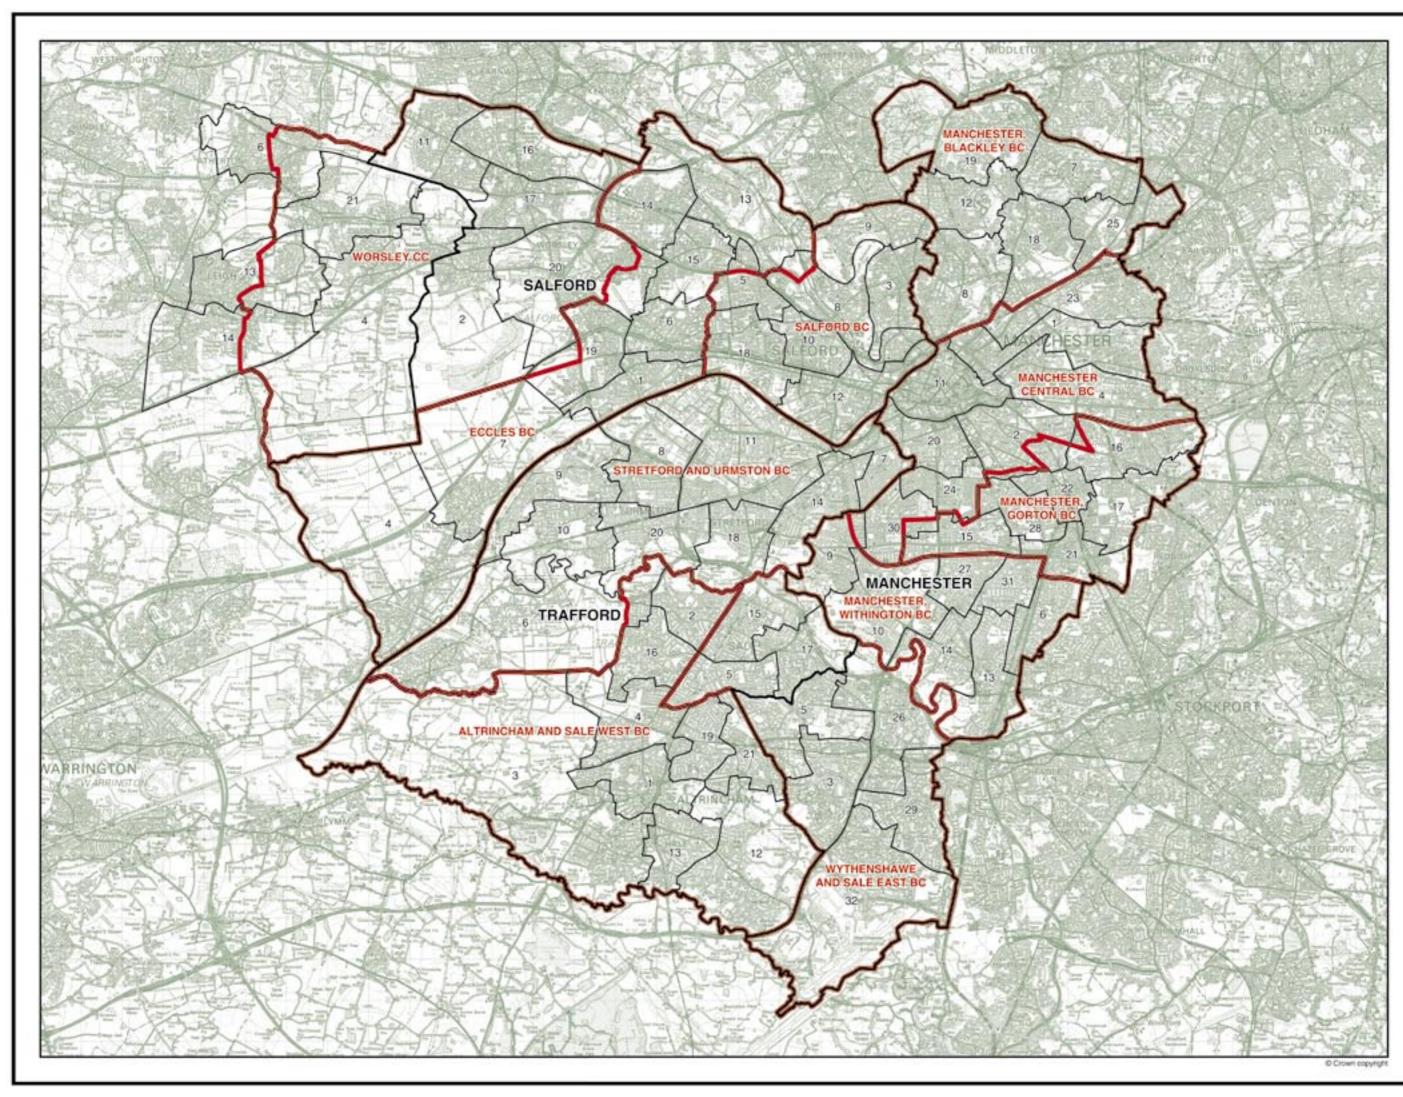

### **Metropolitan Counties**

| Greater | Manchester                          |      |
|---------|-------------------------------------|------|
|         | Bolton and Wigan                    | . 98 |
|         | Bury                                | 102  |
|         | Manchester, Salford, and Trafford   | 106  |
|         | Oldham, Stockport, and Tameside     | 110  |
|         | Rochdale                            | 114  |
| Mersey  | side                                |      |
|         | Knowsley, Liverpool, and St Helens  | 118  |
|         | Sefton                              | 122  |
|         | Wirral                              | 126  |
| South ' | /orkshire                           |      |
|         | Barnsley, Rotherham, and Sheffield  | 130  |
|         | Doncaster                           | 134  |
| Tyne a  | nd Wear                             | 138  |
| West M  | lidlands                            |      |
|         | Birmingham and Walsall              | 142  |
|         | Coventry and Solihull               | 146  |
|         | Dudley, Sandwell, and Wolverhampton |      |
| West Y  | orkshire                            |      |
|         | Bradford and Calderdale             | 154  |
|         | Kirklees                            |      |
|         |                                     | 850E |