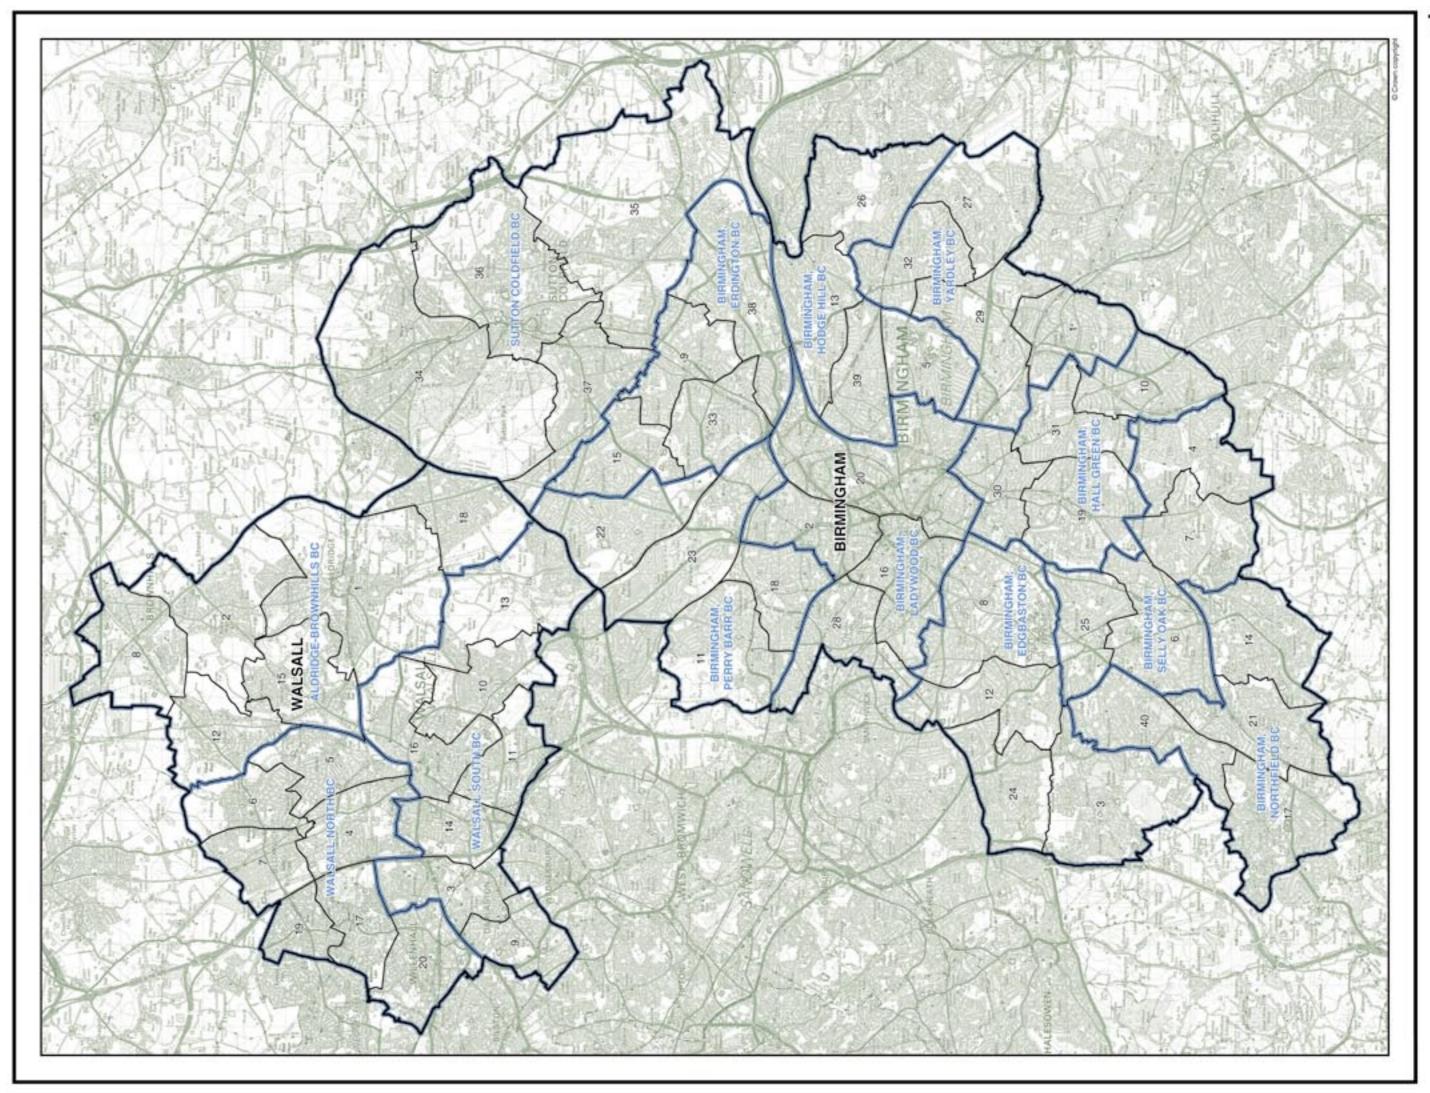

### **Metropolitan Counties**

| Greater | Manchester                          |      |
|---------|-------------------------------------|------|
|         | Bolton and Wigan                    | . 98 |
|         | Bury                                | 102  |
|         | Manchester, Salford, and Trafford   | 106  |
|         | Oldham, Stockport, and Tameside     | 110  |
|         | Rochdale                            | 114  |
| Mersey  | side                                |      |
|         | Knowsley, Liverpool, and St Helens  | 118  |
|         | Sefton                              | 122  |
|         | Wirral                              | 126  |
| South ' | /orkshire                           |      |
|         | Barnsley, Rotherham, and Sheffield  | 130  |
|         | Doncaster                           | 134  |
| Tyne a  | nd Wear                             | 138  |
| West M  | lidlands                            |      |
|         | Birmingham and Walsall              | 142  |
|         | Coventry and Solihull               | 146  |
|         | Dudley, Sandwell, and Wolverhampton |      |
| West Y  | orkshire                            |      |
|         | Bradford and Calderdale             | 154  |
|         | Kirklees                            |      |
|         |                                     | 850E |