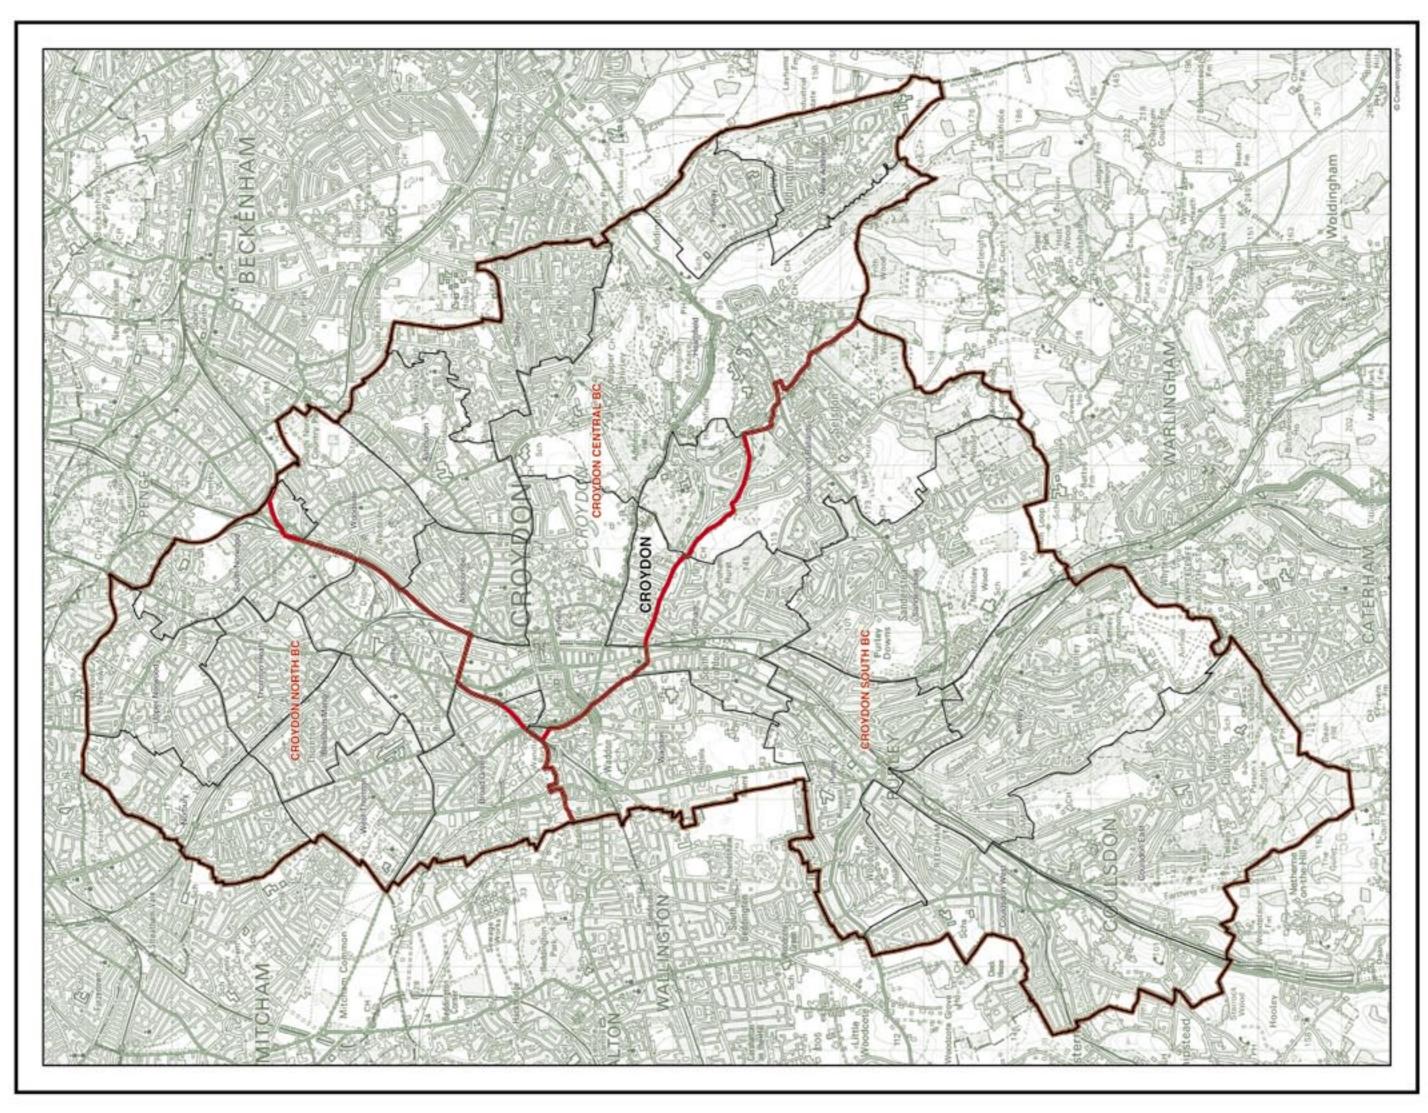

### CROYDON Existing Constituencies

| 79,167  |
|---------|
| BC      |
| CENTRAL |
| CROYDON |
|         |

74,636

| CROY   | CROYDON CENTRAL BC 79.167            | 79,167 | CROY    | CROYDON NORTH BC                     | 77,799   | CROY   | CROYDON SOUTH BC              |
|--------|--------------------------------------|--------|---------|--------------------------------------|----------|--------|-------------------------------|
| The Lo | The London Borough of Croydon wards: | wards: | The Lor | The London Borough of Croydon wards: | n wards: | The Lo | The London Borough of Craydon |
| -      | Addiscombe                           | 10,619 | m       | Bensham Manor                        | 099'6    | 40     | Coulsdon East                 |
| ev.    | Ashburton                            | 9,802  | *       | Broad Green                          | 9,281    | 9      | Coulsdon West                 |
| 4      | Broad Green.                         | 322    | 13      | Norbury                              | 9,939    | 1      | Croham                        |
| -      | Croham                               | 2,054  | 16      | Sethurst                             | 9,855    | 11     | Kenley                        |
| 60     | Fairfield                            | 9.238  | 19      | South Norwood                        | 8,716    | 14     | Purley                        |
| Ø      | Fieldway                             | 6.570  | 20      | Thomson Heath                        | 696'6    | 15     | Sanderstead                   |
| 10     | Heathfield                           | 9,337  | 53      | Upper Norwood                        | 10,403   | 17     | Selsdon and Ballards          |
| 12     | New Addington                        | 7,091  | 23      | West Thornton                        | 9.976    | 22     | Waddon                        |
| 17     | Selsdon and Ballards                 | 1,540  |         |                                      |          |        |                               |
| 18     | Shirley                              | 10,697 |         |                                      |          |        |                               |
| 19     | South Norwood                        | 1,698  |         |                                      |          |        |                               |
| 22     | Waddon                               | 133    |         |                                      |          |        |                               |
| 9.0    | Woodelde                             | 10.048 |         |                                      |          |        |                               |

## CROYDON Recommended Constituencies

| 78,363           | wards:                        | 9,462         | 9,842         | 10,586    | 10,178   | 9,511         | 9,346          | 9,377                | +0.00+        |
|------------------|-------------------------------|---------------|---------------|-----------|----------|---------------|----------------|----------------------|---------------|
| CROYDON SOUTH BC | The London Borough of Craydon | Coulsdon East | Coulsdon West | Croham    | Kenley   | Purley        | Sanderstead    | Selsdon and Ballands | Manhan        |
| CROY             | The Lon                       | ¥0            | 9             | 1         | 11       | 14            | 15             | 17                   | 00            |
| 79,819           | wards:                        | 099'6         | 609'6         | 6566      | 9886     | 10,414        | 696'6          | 10,403               | 0.070         |
| CROYDON NORTH BC | he London Borough of Craydon  | Bensham Manor | Broad Green   | Norbury   | Sethurst | South Norwood | Thornton Heath | Upper Norwood        | What Thompson |
| - 0              | The Lon                       | m             | *             | 13        | 16       | 19            | 20             | 21                   | 00            |
| 73,420           | vards:                        | 10,619        | 9,802         | 9.238     | 6,570    | 9,337         | 7,091          | 10,697               | 40.000        |
| OYDON CENTRAL BC | ndon Borough of Croydon v     | Addiscombe    | Ashburton     | Fairfield | Fieldway | Heathfield    | New Addington  | Shirloy              | Manufalda     |
| CROY             | The Lon                       |               | ON            | 60        | 0        | 10            | 12             | 18                   | 20.00         |
|                  |                               |               |               |           |          |               |                |                      |               |