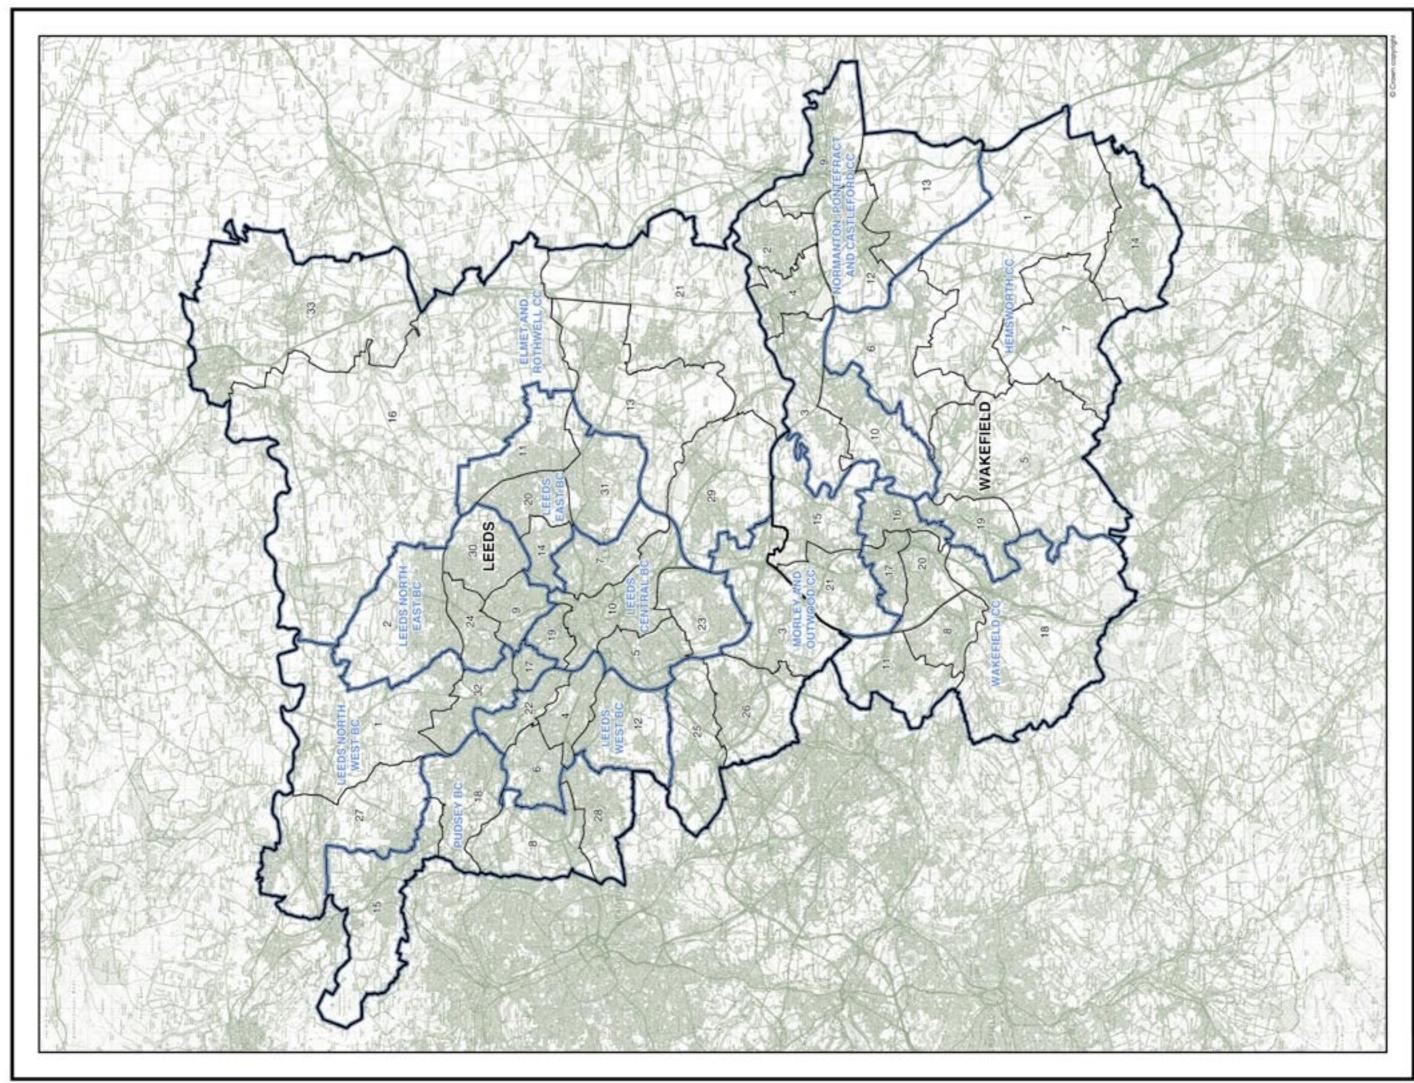

Location map for the London Boroughs and the Metropolitan Counties

Location map for the Metropolitan Counties of South Yorkshire and West Yorkshire