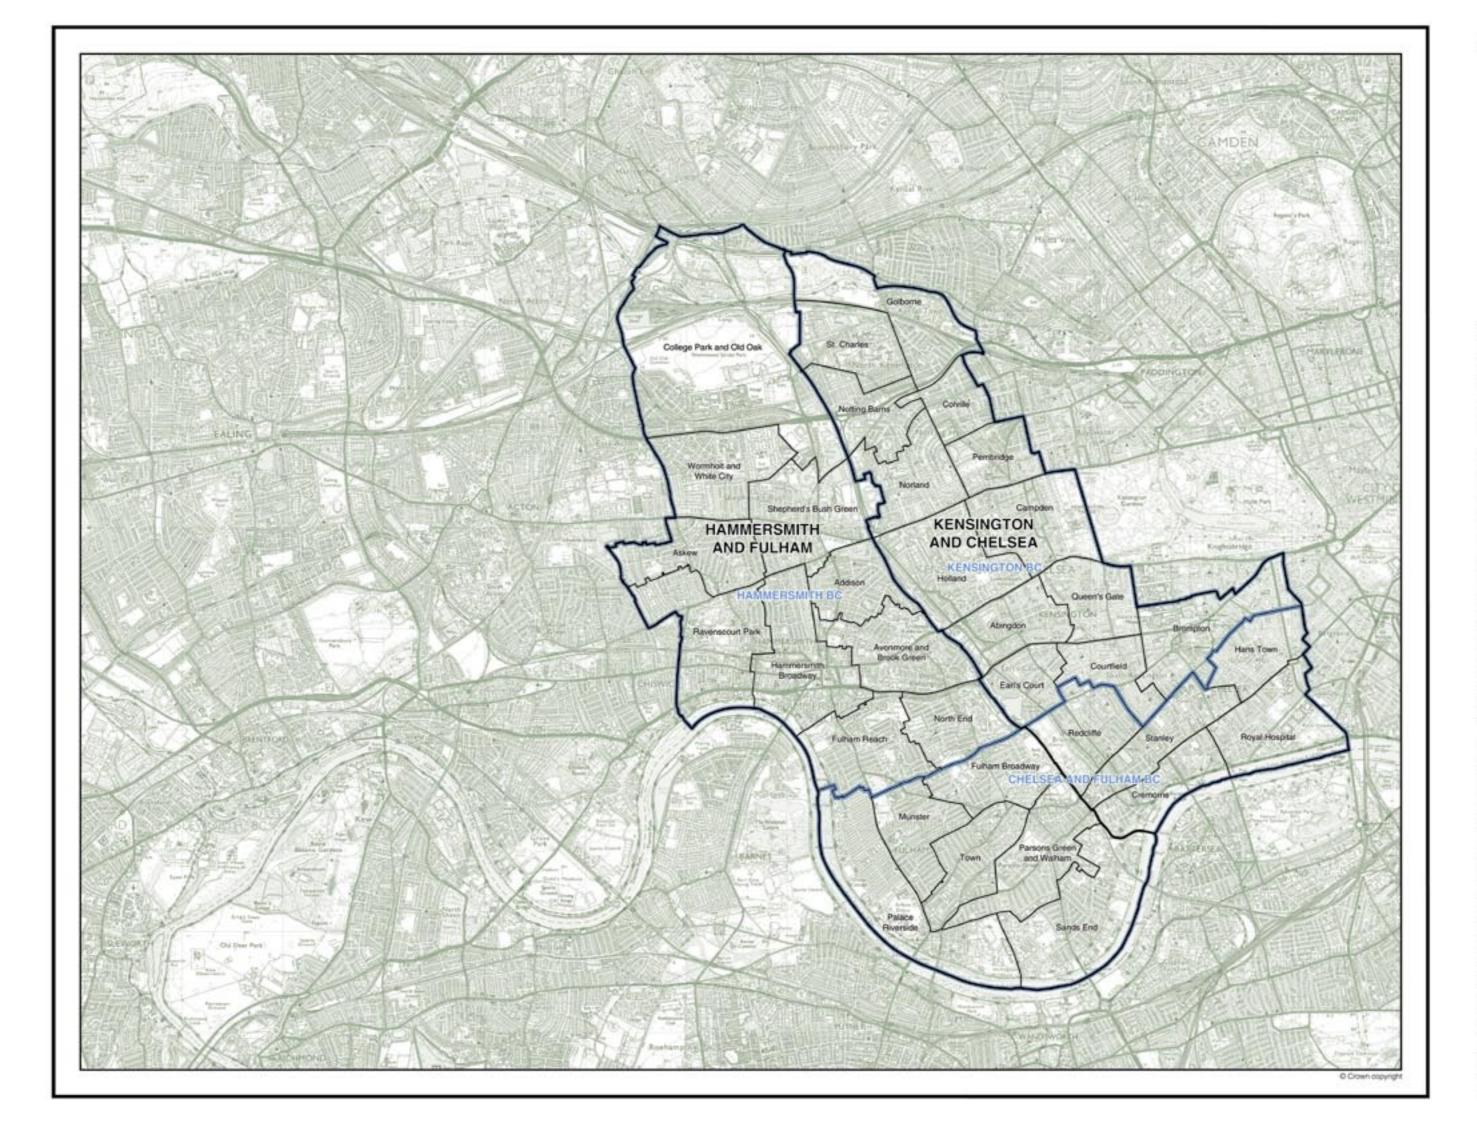

## HAMMERSMITH AND FULHAM, AND KENSINGTON AND CHELSEA Recommended Constituencies

67,873

| CHELSEA    | AND FULHAM BC | 63,330 |
|------------|---------------|--------|
| The London | Borough of    |        |

| 5  | Fulham Broadway          | 6,653  |
|----|--------------------------|--------|
| 8  | Munster                  | 6,951  |
| 10 | Palace Riverside         | 4,918  |
| 11 | Parsons Green and Walham | 6,666  |
| 13 | Sands End                | 6.407  |
| 15 | Town                     | _6,404 |
| -  |                          |        |

## The Royal Borough of Kensington and Chelsea wards:

| 6  | Cremome        | <br>4.977 |
|----|----------------|-----------|
| 9  | Hans Town      | <br>5,222 |
| 15 | Redcliffe      | <br>5,322 |
| 16 | Royal Hospital | <br>5,363 |
| 18 | Stanley        | <br>4,44  |
|    |                |           |

## HAMMERSMITH BC

The London Borough of Hammersmith and Fulham wards:

| 25 | Addison                  | 7,174 |
|----|--------------------------|-------|
| 2  | Askew                    | 7,532 |
| 3  | Avonmore and Brook Green | 7,301 |
| 4  | College Park and Old Oak | 4,433 |
| 6  | Fulham Reach             | 6,656 |
| 7  | Hammersmith Broadway     | 7,121 |
| 9  | North End                | 7,074 |
| 12 | Ravenscourt Park         | 6,515 |
| 14 | Shepherd's Bush Green    |       |
| 16 | Wormholt and White City  | 7,325 |
|    |                          |       |

## KENSINGTON BC

The Royal Borough of Kensington and Chelsea wards:

| 1  | Abingdon      | 4.842 |  |
|----|---------------|-------|--|
| 2  | Brompton      | 4,857 |  |
| 3  | Campden       | 4,563 |  |
| 4  | Colville      | 5.350 |  |
| 5  | Courtfield    | 5.026 |  |
| 7  | Earl's Court  | 5,105 |  |
| 8  | Galborne      | 4,800 |  |
| 10 | Holland       | 5,078 |  |
| 11 | Norland       | 5.331 |  |
| 12 | Notting Barns | 5,721 |  |
| 13 | Pembridge     | 4,750 |  |
| 14 | Queen's Gate  | 4,493 |  |
| 17 | St Charles    | 5,566 |  |
|    |               |       |  |