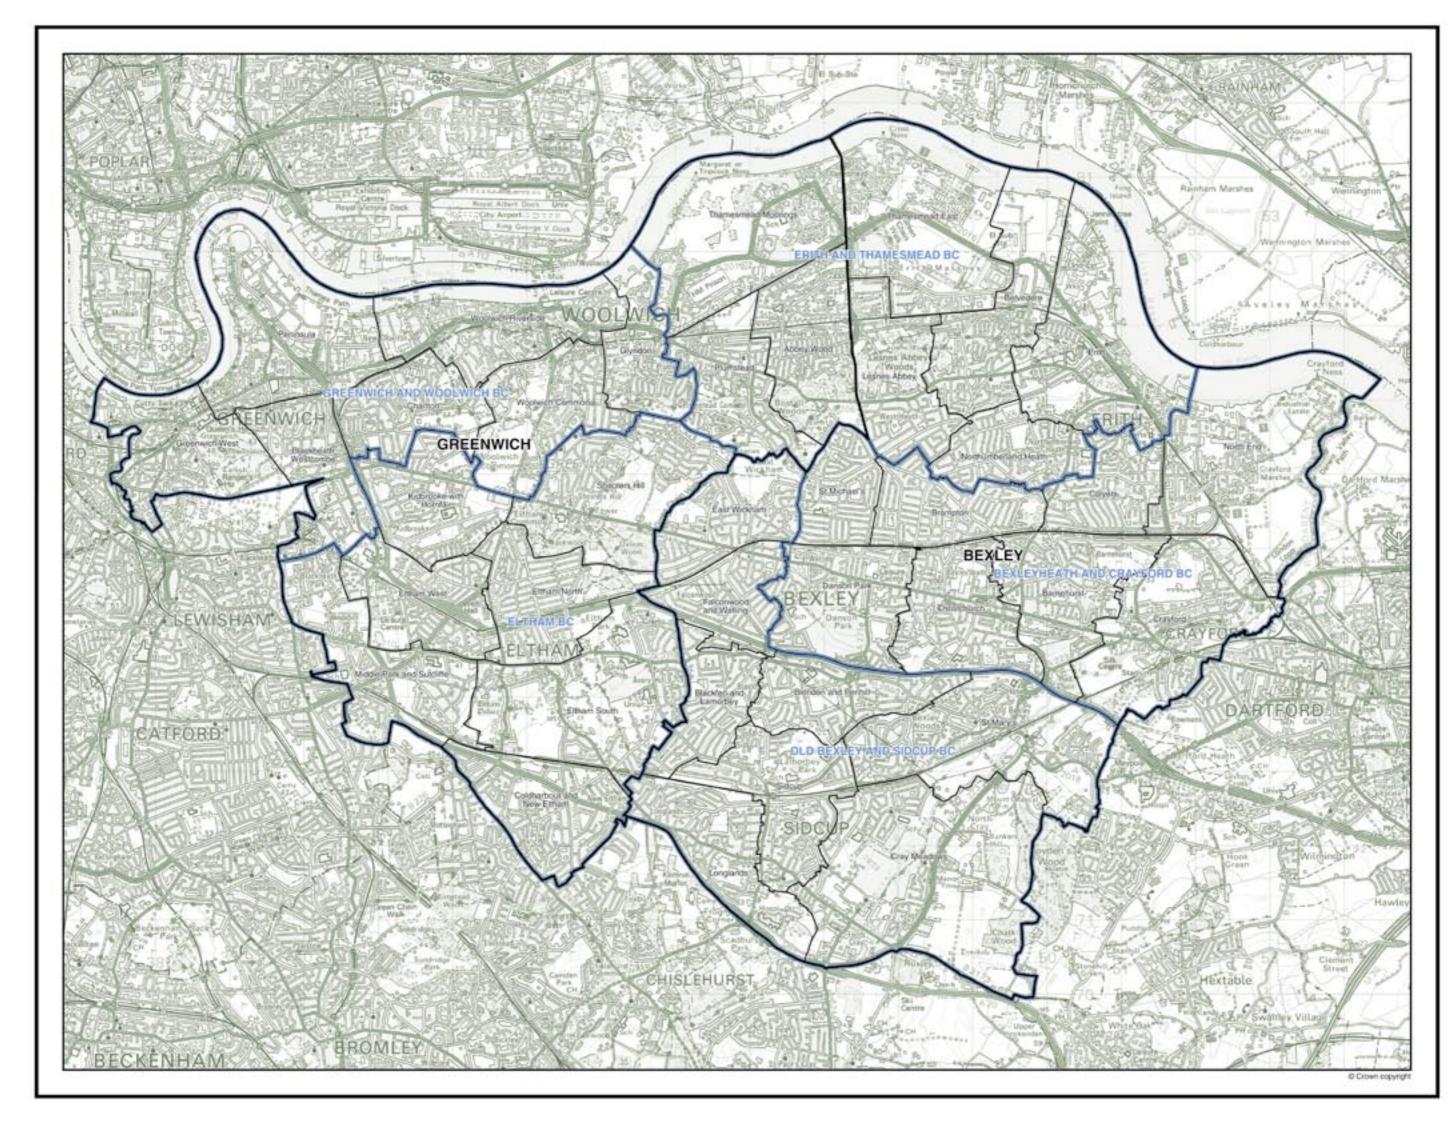

### **BEXLEY AND GREENWICH**

### **Existing Constituencies**

| AND (  | CRAYFORD BC                 | 64,082 |
|--------|-----------------------------|--------|
| The Lo | ndon Borough of Bexley ward | 8:     |
| 1      | Bamehurst                   | 8,12   |
| 2      | Belvedere                   | 40     |
| 5      | Brampton                    | 8,224  |
| 6      | Christchurch                | 8,319  |
| 7      | Colyers                     | 4,600  |
|        | Crayford                    | 7,62   |
| 10     | Danson Park                 | 4.867  |
| 12     | Erith                       | (      |
| 14     | Lesnes Abbey                | 4,490  |
| 16     | North End                   | 7.54   |
| 17     | Northumberland Heath        | 1,86   |
| 19     | St Michael's                | 8.018  |

| ELTH   | AM BC                       | 57,876 |
|--------|-----------------------------|--------|
| The Lo | ndon Borough of Greenwich w | ards:  |
| 5      | Coldharbour and New Elthar  | m9,451 |
|        | Eltham North                | 9,394  |
| 6<br>7 | Eltham South                | 9,149  |
| 7      | Eltham West                 | 6,302  |
| 8      | Glyndon                     | 301    |
| 10     | Kidbrooke with Hornfair     | 788    |
| 11     | Middle Park and Sutcliffe   | 7,800  |
| 13     | Plumstead                   | 1,983  |
| 14     | Shooters Hill               | 9,347  |
| 16     | Woolwich Common             | 3,361  |
|        |                             |        |

| THAM    | IESMEAD BC                  | 65,83  |
|---------|-----------------------------|--------|
| The Lo  | ndon Borough of Bexley ward | 8:     |
| 2       | Belvedere                   | 7,58   |
| 5       | Brampton                    | 8      |
| 7       | Colyers                     | 3,42   |
| 12      | Erith                       | 7,31   |
| 14      | Lesnes Abbey                | 3,77   |
| 17      | Northumberland Heath        | 5,98   |
| 21      | Thamesmead East             | 7,32   |
| The Lor | ndon Borough of Greenwich v | vards: |
| 1       | Abbey Wood                  | 9,49   |
| . 8     | Glyndon                     | 6,75   |
| 13      | Plumstead                   | 7,39   |
| 15      | Thamesmead Moorings         | 6,70   |
|         |                             |        |

| 57,876       | ERITH  | AND                    |             | GREE        | NWICH                        |        |
|--------------|--------|------------------------|-------------|-------------|------------------------------|--------|
|              | THAM   | IESMEAD BC             | 65,832      | AND V       | WOOLWICH BC                  | 62,735 |
| ich wards:   |        |                        | 25000       | 0.500 500 0 |                              | 449.44 |
|              | The Lo | ndon Borough of Bexley | wards:      | The Lor     | ndon Borough of Greenwich wa | ards:  |
| Eltham 9,451 |        |                        |             |             | -                            |        |
| 9,394        | 2      | Belvedere              | 7,580       | 2           | Blackheath Westcombe         | 9,343  |
| 9,149        | 5      | Brampton               | 82          | 3           | Charlton                     | 9,358  |
| 6,302        | 7      | Colyers                | 3,428       | 7           | Eltham West                  | 3,098  |
| 301          | 12     | Erith                  |             | 8           | Glyndon                      | 2,091  |
| air788       | 14     | Lesnes Abbey           | 3,775       | 9           | Greenwich West               | 8,050  |
| liffe 7,800  | 17     | Northumberland Hea     | th 5,983    | 10          | Kidbrooke with Hornfair      | 7,827  |
| 1,983        | 21     | Thamesmead East        | 7,324       | 11          | Middle Park and Sutcliffe    | 1,662  |
| 9,347        |        |                        |             | 12          | Peninsula                    | 7,053  |
| 3,361        | The Lo | ndon Borough of Greenw | rich wards: | 14          | Shooters Hill                | 89     |
|              |        |                        |             | 16          | Woolwich Common              | 5,891  |
|              | 1      | Abbey Wood             | 9,498       | 17          | Woolwich Riverside           | 8,273  |
|              | . 8    | Glyndon                | 6,752       |             |                              |        |
|              | 13     | Plumstead              | 7,396       |             |                              |        |
|              | 15     | Thamesmead Mooring     | s 6.702     |             |                              |        |

|        | SEXLEY<br>SIDCUP BC         | 69 390 |
|--------|-----------------------------|--------|
| MINU.  | SIDCOF BC                   | 00,300 |
| The Lo | ndon Borough of Bexley ward | 9.     |
| 3      | Blackfen and Lamorbey       | 8.031  |
| 4      | Blendon and Penhill         | 8,424  |
| 9      | Cray Meadows                | 8,133  |
| 10     | Danson Park                 | 3,194  |
| 11     | East Wickham                | 8,197  |
| 13     | Falconwood and Welling      | 8.153  |
| 15     | Longlands                   | 7,826  |
| 18     | St Mary's                   | 8,129  |
| 20     | Sidcup                      | 8.293  |