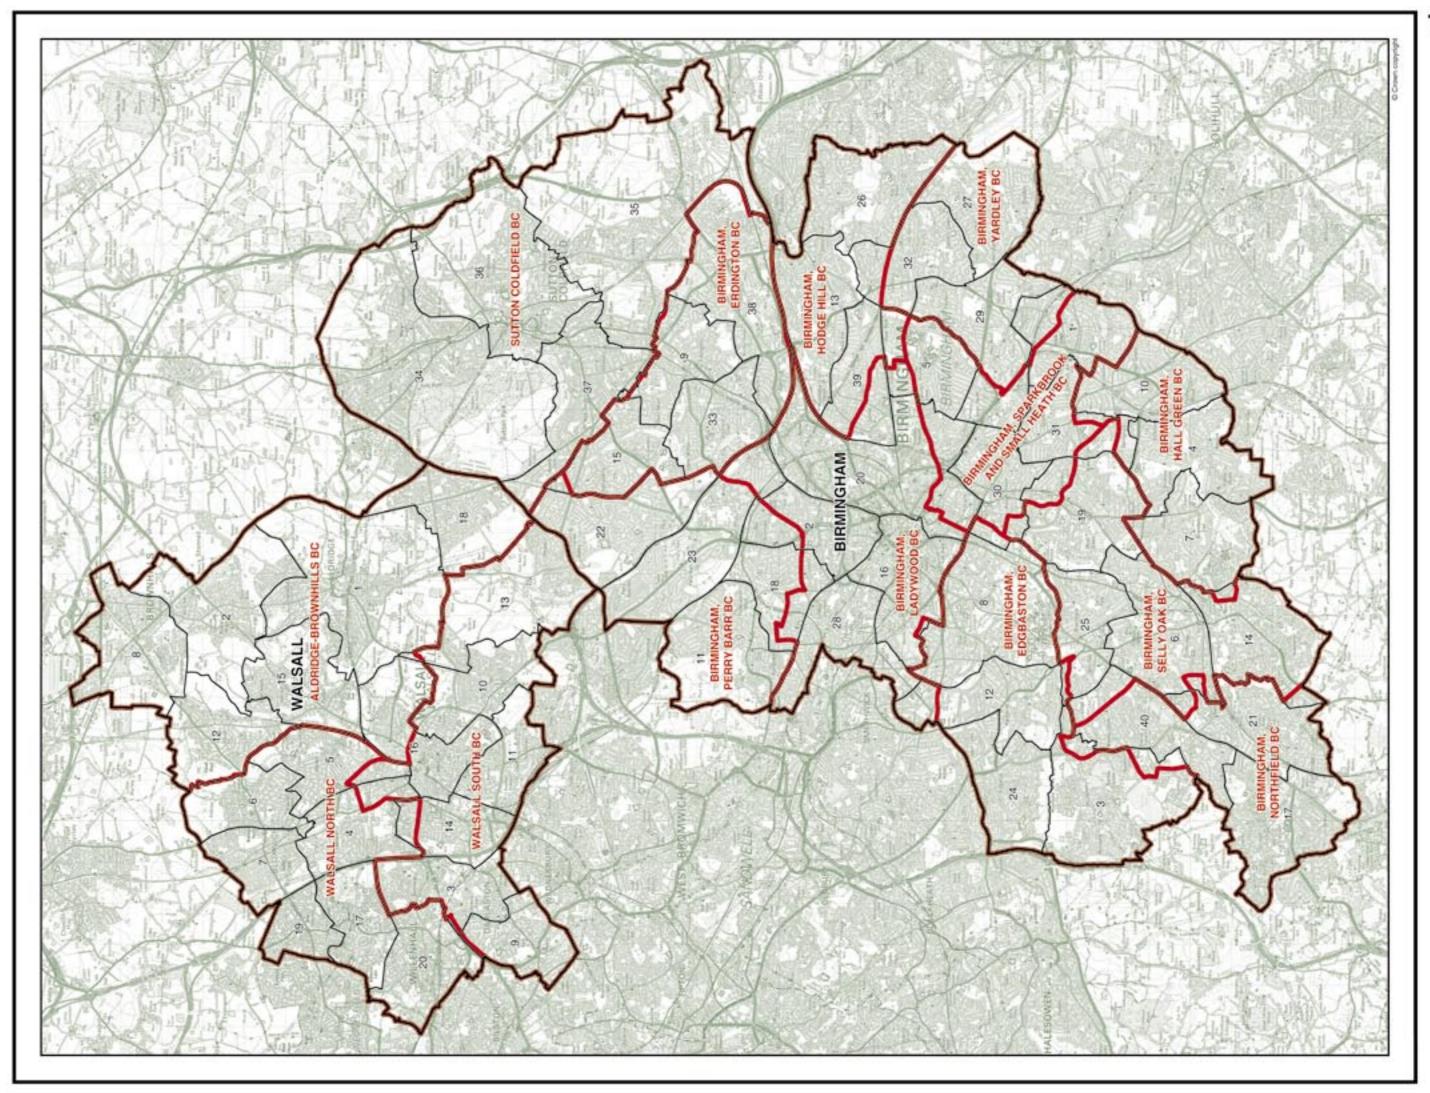

### **Metropolitan Counties**

| Greater | Manchester                          |      |
|---------|-------------------------------------|------|
|         | Bolton and Wigan                    | . 98 |
|         | Bury                                | 102  |
|         | Manchester, Salford, and Trafford   | 106  |
|         | Oldham, Stockport, and Tameside     | 110  |
|         | Rochdale                            | 114  |
| Mersey  | side                                |      |
|         | Knowsley, Liverpool, and St Helens  | 118  |
|         | Sefton                              | 122  |
|         | Wirral                              | 126  |
| South ' | /orkshire                           |      |
|         | Barnsley, Rotherham, and Sheffield  | 130  |
|         | Doncaster                           | 134  |
| Tyne a  | nd Wear                             | 138  |
| West M  | lidlands                            |      |
|         | Birmingham and Walsall              | 142  |
|         | Coventry and Solihull               | 146  |
|         | Dudley, Sandwell, and Wolverhampton |      |
| West Y  | orkshire                            |      |
|         | Bradford and Calderdale             | 154  |
|         | Kirklees                            |      |
|         |                                     | 850E |