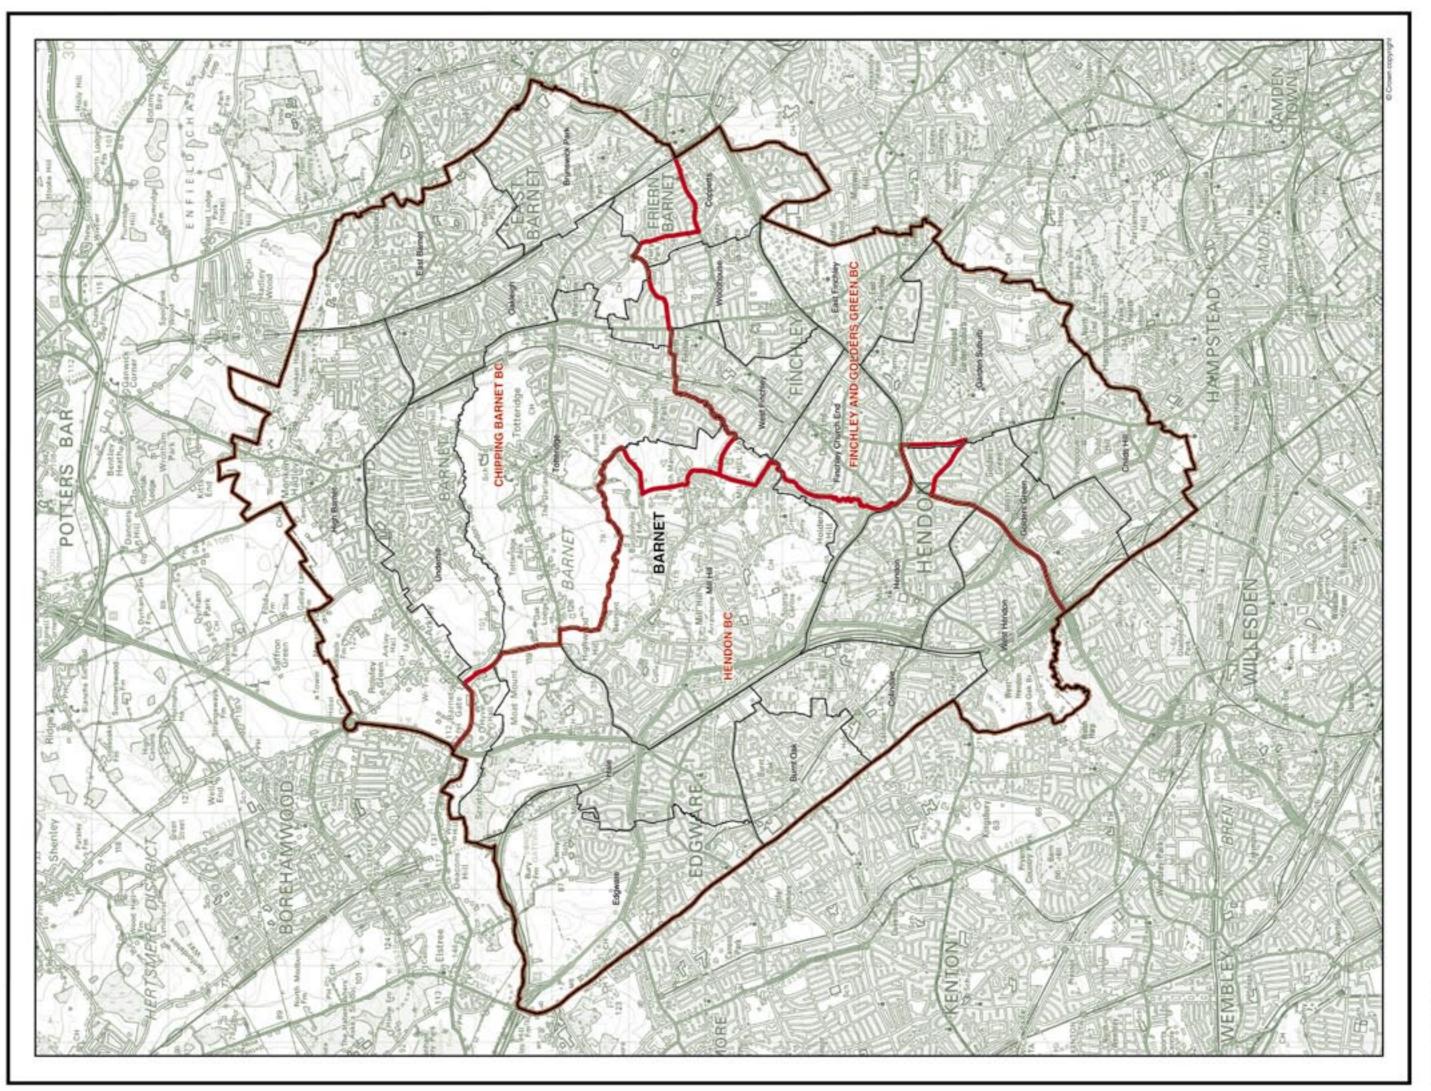

### BARNET Existing Constituencies

69,824 CHIPPING BARNET BC The London Borough of Barnet w

|     |                          | -      |
|-----|--------------------------|--------|
| 3   | idon Borough of Barnet v | ands   |
| -   | Brunswick Park.          | 10,612 |
| 100 | Coppetts                 | 3,018  |
| φ   | East Barnet              | 11,069 |
| 4   | High Barnet              | 11,025 |
| 10  |                          | .03    |
| 91  | Oakleigh                 | 11,082 |
| 4   | Totteridge               | 10,076 |
| 18  | Underhilf                | 10,930 |
|     | 466                      |        |

| 73,765                      | net wards:           | 1.29671    | 6,829    | 9,973         | End 8,303       | 9,923         | 9,892         | Cv      | 10,309        | 8.863     |
|-----------------------------|----------------------|------------|----------|---------------|-----------------|---------------|---------------|---------|---------------|-----------|
| CHLEY AND<br>LDERS GREEN BC | idon Borough of Barr | Chids Hill | Coppetts | East Finchley | Finchley Church | Garden Suburb | Golders Green | MIN HIV | West Finchiey | Woodbouse |
| FINCH                       | The Lon              | 0          | un       | 1             | 6               | 10            | 11            | 15      | 19            | 54        |

77,077 HENDON BC 77.
The London Borough of Barnet wards: