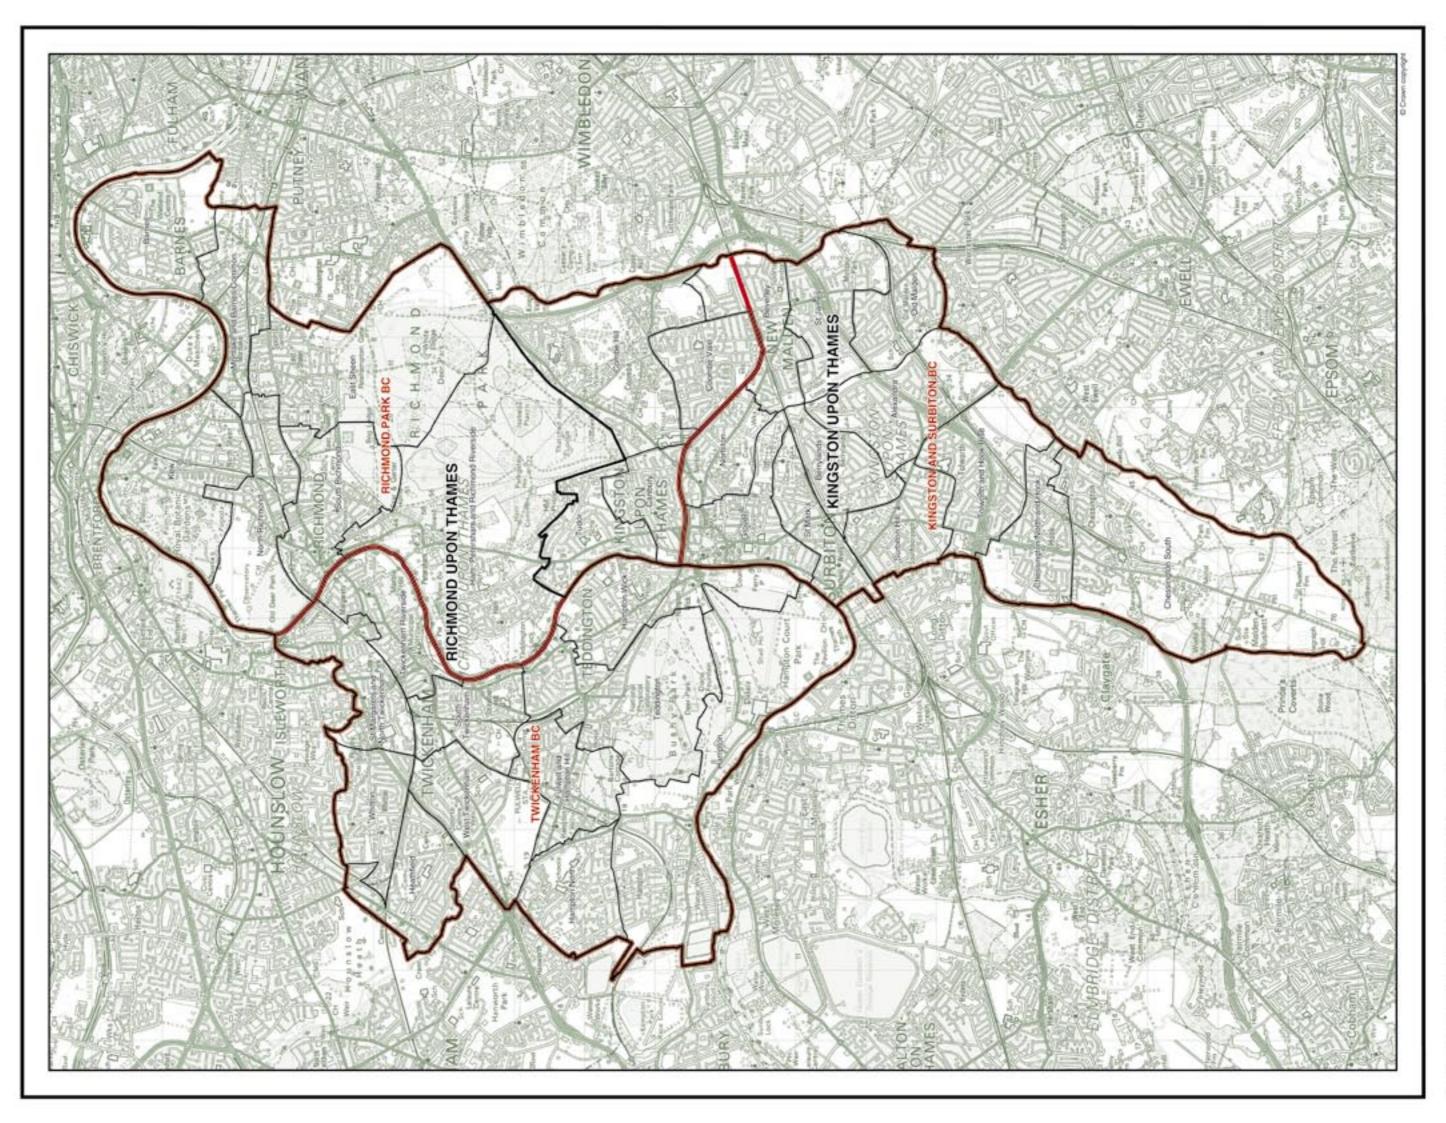

### CROYDON Existing Constituencies

| 79,167  |
|---------|
| BC      |
| CENTRAL |
| CROYDON |
|         |

74,636

| CROY   | CROYDON CENTRAL BC 79.167            | 79,167 | CROY    | CROYDON NORTH BC                     | 77,799   | CROY   | CROYDON SOUTH BC              |
|--------|--------------------------------------|--------|---------|--------------------------------------|----------|--------|-------------------------------|
| The Lo | The London Borough of Croydon wards: | wards: | The Lor | The London Borough of Croydon wards: | n wards: | The Lo | The London Borough of Craydon |
| -      | Addiscombe                           | 10,619 | m       | Bensham Manor                        | 099'6    | 40     | Coulsdon East                 |
| ev.    | Ashburton                            | 9,802  | *       | Broad Green                          | 9,281    | 9      | Coulsdon West                 |
| 4      | Broad Green.                         | 322    | 13      | Norbury                              | 9,939    | 1      | Croham                        |
| -      | Croham                               | 2,054  | 16      | Sethurst                             | 9,855    | 11     | Kenley                        |
| 60     | Fairfield                            | 9.238  | 19      | South Norwood                        | 8,716    | 14     | Purley                        |
| Ø      | Fieldway                             | 6.570  | 20      | Thomson Heath                        | 696'6    | 15     | Sanderstead                   |
| 10     | Heathfield                           | 9,337  | 53      | Upper Norwood                        | 10,403   | 17     | Selsdon and Ballards          |
| 12     | New Addington                        | 7,091  | 23      | West Thornton                        | 9.976    | 22     | Waddon                        |
| 17     | Selsdon and Ballards                 | 1,540  |         |                                      |          |        |                               |
| 18     | Shirley                              | 10,697 |         |                                      |          |        |                               |
| 19     | South Norwood                        | 1,698  |         |                                      |          |        |                               |
| 22     | Waddon                               | 133    |         |                                      |          |        |                               |
| 9.0    | Woodelde                             | 10.048 |         |                                      |          |        |                               |

## CROYDON Recommended Constituencies

| 78,363           | wards:                        | 9,462         | 9,842         | 10,586    | 10,178   | 9,511         | 9,346          | 9,377                | +0.00+        |
|------------------|-------------------------------|---------------|---------------|-----------|----------|---------------|----------------|----------------------|---------------|
| CROYDON SOUTH BC | The London Borough of Craydon | Coulsdon East | Coulsdon West | Croham    | Kenley   | Purley        | Sanderstead    | Selsdon and Ballands | Manhan        |
| CROY             | The Lon                       | ¥0            | 9             | 1         | 11       | 14            | 15             | 17                   | 00            |
| 79,819           | wards:                        | 099'6         | 609'6         | 6566      | 9886     | 10,414        | 696'6          | 10,403               | 0.070         |
| CROYDON NORTH BC | he London Borough of Craydon  | Bensham Manor | Broad Green   | Norbury   | Sethurst | South Norwood | Thornton Heath | Upper Norwood        | What Thompson |
| - 0              | The Lon                       | m             | *             | 13        | 16       | 19            | 20             | 21                   | 00            |
| 73,420           | vards:                        | 10,619        | 9,802         | 9.238     | 6,570    | 9,337         | 7,091          | 10,697               | 40.000        |
| OYDON CENTRAL BC | ndon Borough of Croydon v     | Addiscombe    | Ashburton     | Fairfield | Fieldway | Heathfield    | New Addington  | Shirloy              | Manufalda     |
| CROY             | The Lon                       |               | ON            | 60        | 0        | 10            | 12             | 18                   | 20.00         |
|                  |                               |               |               |           |          |               |                |                      |               |