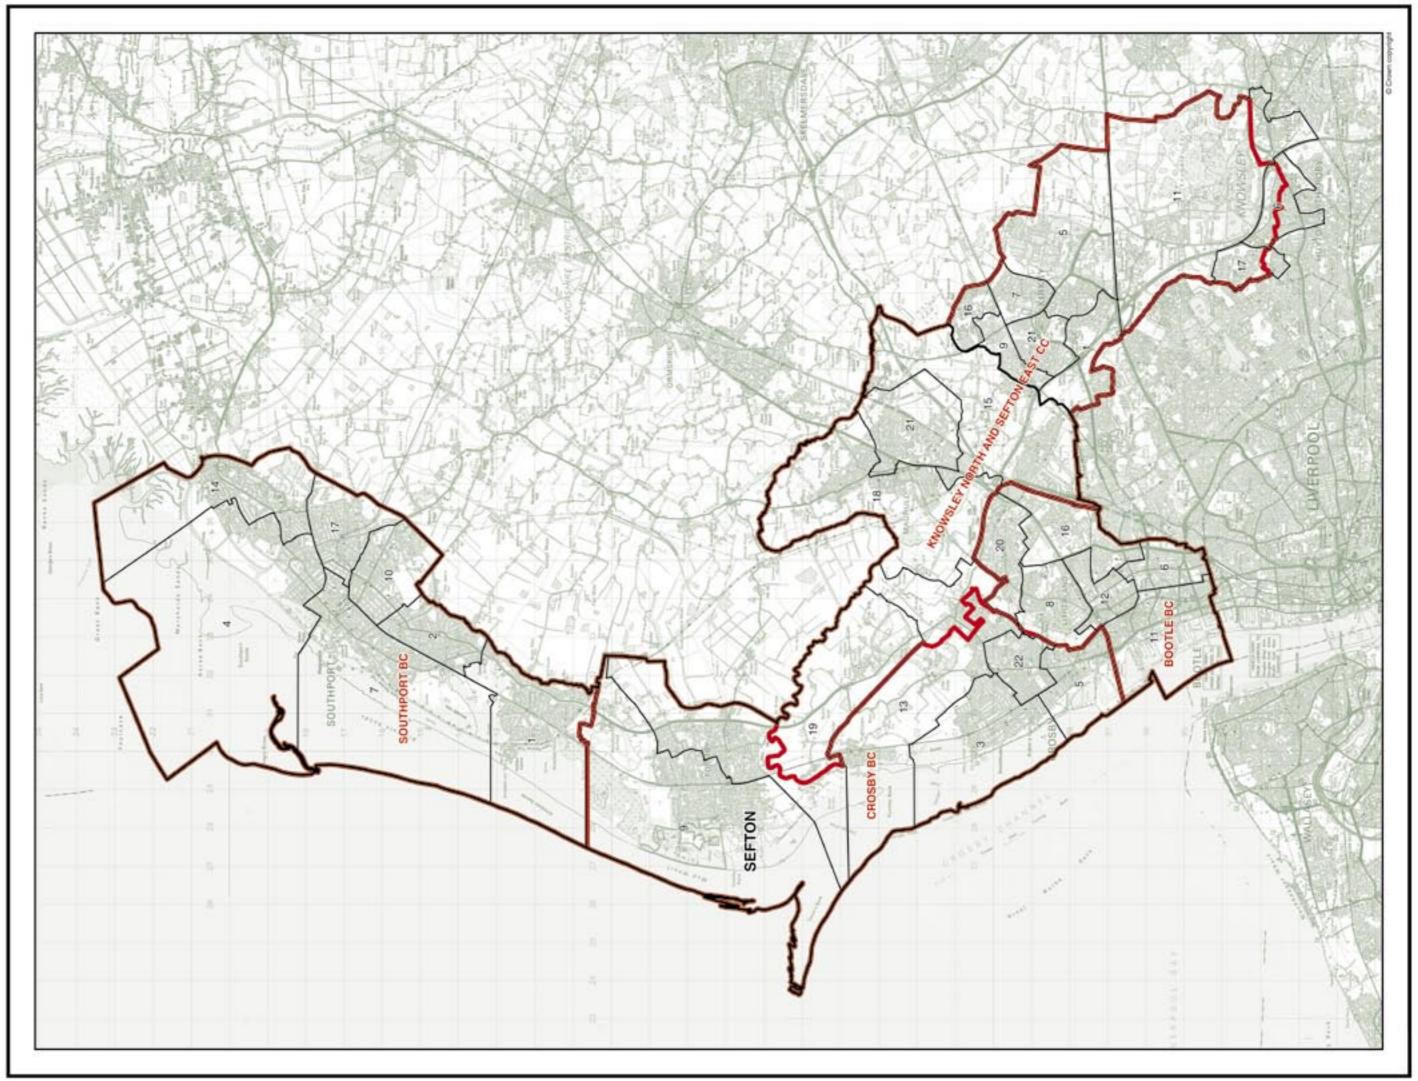

### **Metropolitan Counties**

| Greater | Manchester                          |      |
|---------|-------------------------------------|------|
|         | Bolton and Wigan                    | . 98 |
|         | Bury                                | 102  |
|         | Manchester, Salford, and Trafford   | 106  |
|         | Oldham, Stockport, and Tameside     | 110  |
|         | Rochdale                            | 114  |
| Mersey  | side                                |      |
|         | Knowsley, Liverpool, and St Helens  | 118  |
|         | Sefton                              | 122  |
|         | Wirral                              | 126  |
| South ' | /orkshire                           |      |
|         | Barnsley, Rotherham, and Sheffield  | 130  |
|         | Doncaster                           | 134  |
| Tyne a  | nd Wear                             | 138  |
| West M  | lidlands                            |      |
|         | Birmingham and Walsall              | 142  |
|         | Coventry and Solihull               | 146  |
|         | Dudley, Sandwell, and Wolverhampton |      |
| West Y  | orkshire                            |      |
|         | Bradford and Calderdale             | 154  |
|         | Kirklees                            |      |
|         |                                     | 850E |