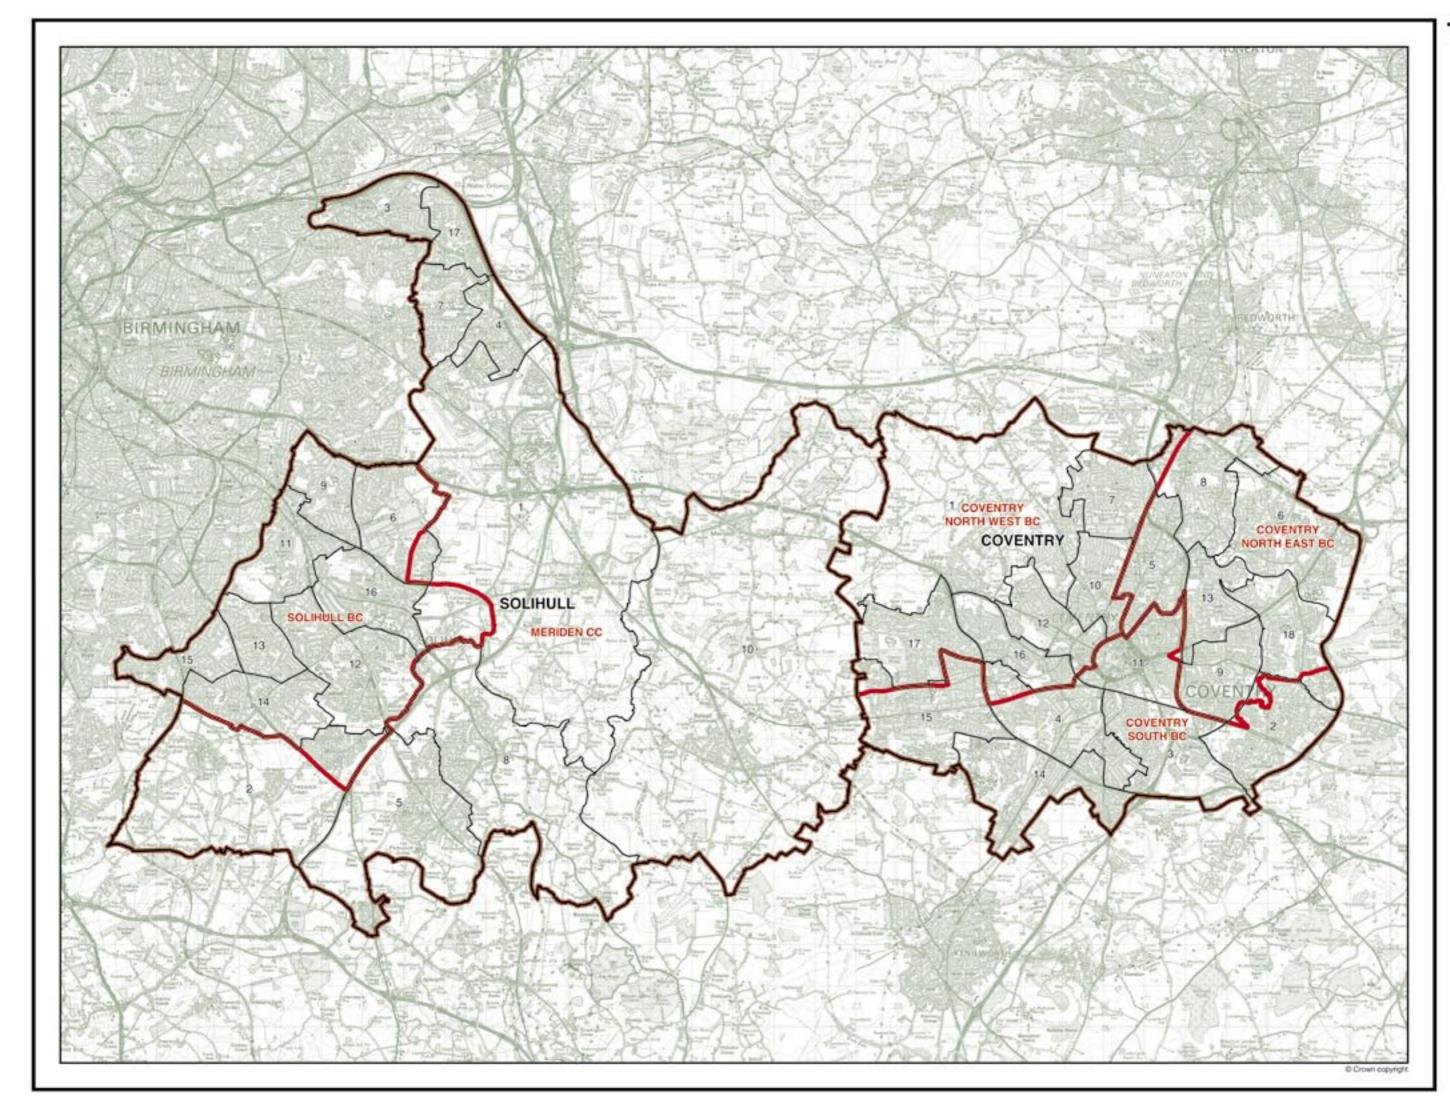

### **Metropolitan Counties**

| Greater | Manchester                          |      |
|---------|-------------------------------------|------|
|         | Bolton and Wigan                    | . 98 |
|         | Bury                                | 102  |
|         | Manchester, Salford, and Trafford   | 106  |
|         | Oldham, Stockport, and Tameside     | 110  |
|         | Rochdale                            | 114  |
| Mersey  | side                                |      |
|         | Knowsley, Liverpool, and St Helens  | 118  |
|         | Sefton                              | 122  |
|         | Wirral                              | 126  |
| South ' | /orkshire                           |      |
|         | Barnsley, Rotherham, and Sheffield  | 130  |
|         | Doncaster                           | 134  |
| Tyne a  | nd Wear                             | 138  |
| West M  | lidlands                            |      |
|         | Birmingham and Walsall              | 142  |
|         | Coventry and Solihull               | 146  |
|         | Dudley, Sandwell, and Wolverhampton |      |
| West Y  | orkshire                            |      |
|         | Bradford and Calderdale             | 154  |
|         | Kirklees                            |      |
|         |                                     | 850E |