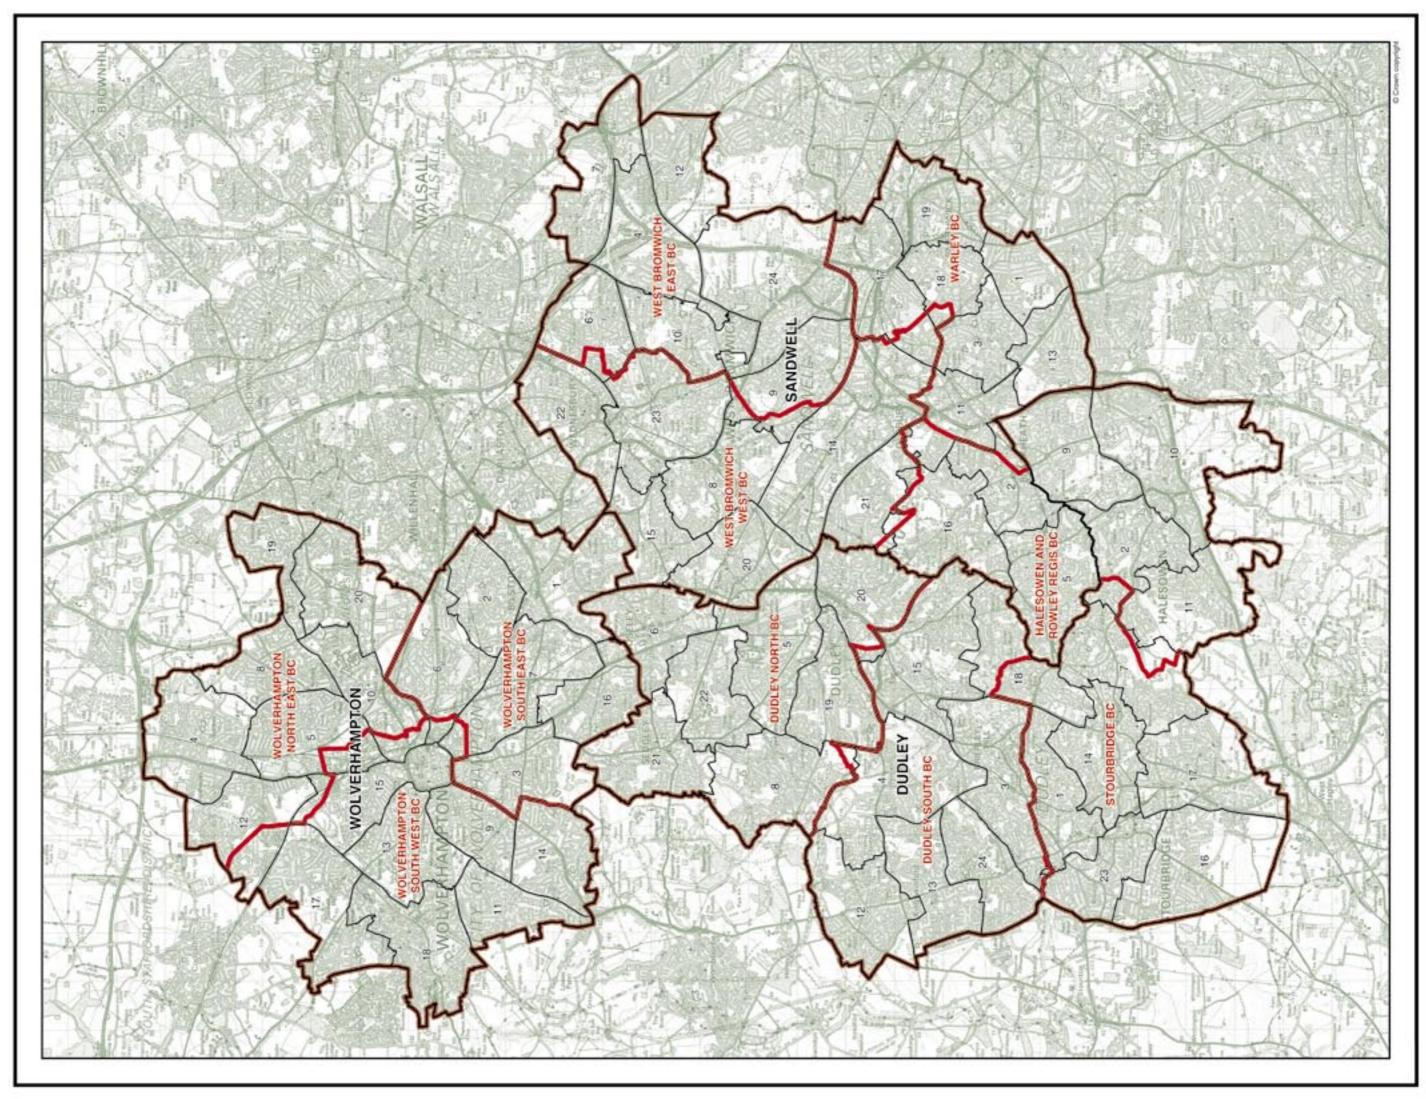

### **Metropolitan Counties**

| Greater | Manchester                          |      |
|---------|-------------------------------------|------|
|         | Bolton and Wigan                    | . 98 |
|         | Bury                                | 102  |
|         | Manchester, Salford, and Trafford   | 106  |
|         | Oldham, Stockport, and Tameside     | 110  |
|         | Rochdale                            | 114  |
| Mersey  | side                                |      |
|         | Knowsley, Liverpool, and St Helens  | 118  |
|         | Sefton                              | 122  |
|         | Wirral                              | 126  |
| South ' | /orkshire                           |      |
|         | Barnsley, Rotherham, and Sheffield  | 130  |
|         | Doncaster                           | 134  |
| Tyne a  | nd Wear                             | 138  |
| West M  | lidlands                            |      |
|         | Birmingham and Walsall              | 142  |
|         | Coventry and Solihull               | 146  |
|         | Dudley, Sandwell, and Wolverhampton |      |
| West Y  | orkshire                            |      |
|         | Bradford and Calderdale             | 154  |
|         | Kirklees                            |      |
|         |                                     | 850E |