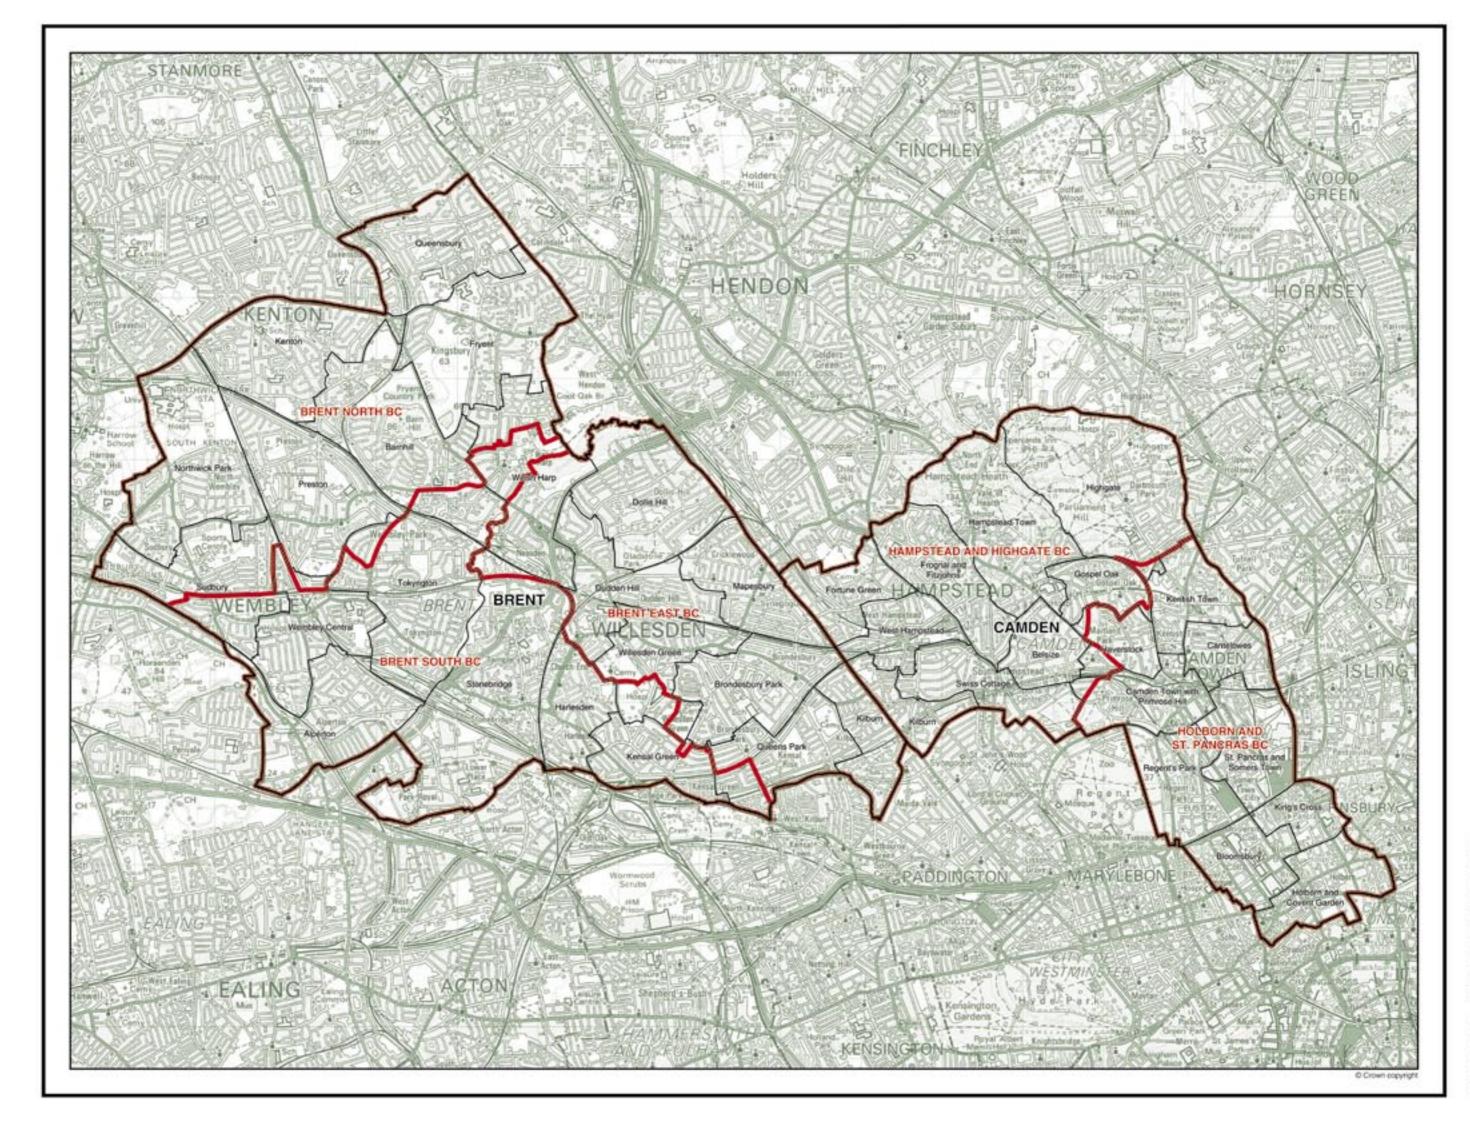

### **BRENT AND CAMDEN**

### **Existing Constituencies**

| BREN   | T EAST BC 56,777             | BREN   | NT NORTH BC 57,1              | 62 BREN | IT SOUTH BC             | 54,609 |         | STEAD                     | 04.040 |        | ORN AND                  | 00.407 |
|--------|------------------------------|--------|-------------------------------|---------|-------------------------|--------|---------|---------------------------|--------|--------|--------------------------|--------|
| The Lo | ndon Borough of Brent wards: | The Lo | endon Borough of Brent wards: | The Lo  | ndon Borough of Brent w | ards:  | AND F   | HIGHGATE BC               | 64,616 | STPA   | NCRAS BC                 | 62,187 |
| 3      | Brondesbury Park             | 2      | Barnhill                      | 468 1   | Alperton                | 7,641  | The Lor | ndon Borough of Camden wa | ards:  | The Lo | ndon Borough of Camden w | ards:  |
| 4      | Dollis Hill                  | 6      | Fryent                        | 795 2   | Barnhill                | 1,953  | 1       | Belsize                   | 7,208  | 2      | Bloomsbury               | 6,619  |
| 5      | Dudden Hill 7,914            | 9      | Kenton                        | 892 7   | Harlesden               | 7,802  | 3       | Camden Town               | 1,200  | 3      | Camden Town              |        |
| 8.     | Kensal Green 107             | 12     | Northwick Park                | 911 8   | Kensal Green            | 7,277  |         | with Primrose Hill        | 743    |        | with Primrose HIII       | 6,752  |
| 10     | Kilbum                       | 13     | Preston                       | 795 14  | Queens Park             | 1,360  | 5       | Fortune Green             | 6.878  | 4      | Cantelowes               | 7,048  |
| 11     | Mapesbury                    | 15     | Queensbury                    | 340 16  | Stonebridge             |        | 6       | Frognal and Fitzjohns     | 6,812  | 7      | Gospel Oak               | 109    |
| 14     | Queens Park7,583             | 17     | Sudbury                       | 343 17  | Sudbury                 | 3,062  | 7       | Gospel Oak                | 6.834  | B      | Haverstock               | 5,650  |
| 16     | Stonebridge 0                | 18     | Tokyngton 1,0                 | 071 18  | Tokyngton.              | 6.566  | 8       | Hampstead Town            | 6,838  | 10     | Highgate                 | 248    |
| 19     | Welsh Harp 535               | 19     | Welsh Harp. 42                | 207 19  | Welsh Harp              | 3,233  | 9       | Haverstock                | 1,363  | 11     | Holbom and Covent Gard   |        |
| 21     | Willesden Green 7.232        | 20     | Wembley Central               | 340 20  | Wembley Central         | 6.858  | 10      | Highgate                  | 7,180  | 12     | Kentish Town             | 7,460  |
|        |                              |        |                               | 21      | Willesden Green         | 242    | 13      | Kilbum                    | 6,605  | 14     | King's Cross             | 6,814  |
|        |                              |        |                               |         |                         |        | 17      | Swiss Cottage             | 7,331  | 15     | Regent's Park            | 7,226  |
|        |                              |        |                               |         |                         |        | 18      | West Hamostead            | 6.824  | 16     | St Pancras and Somers T  |        |