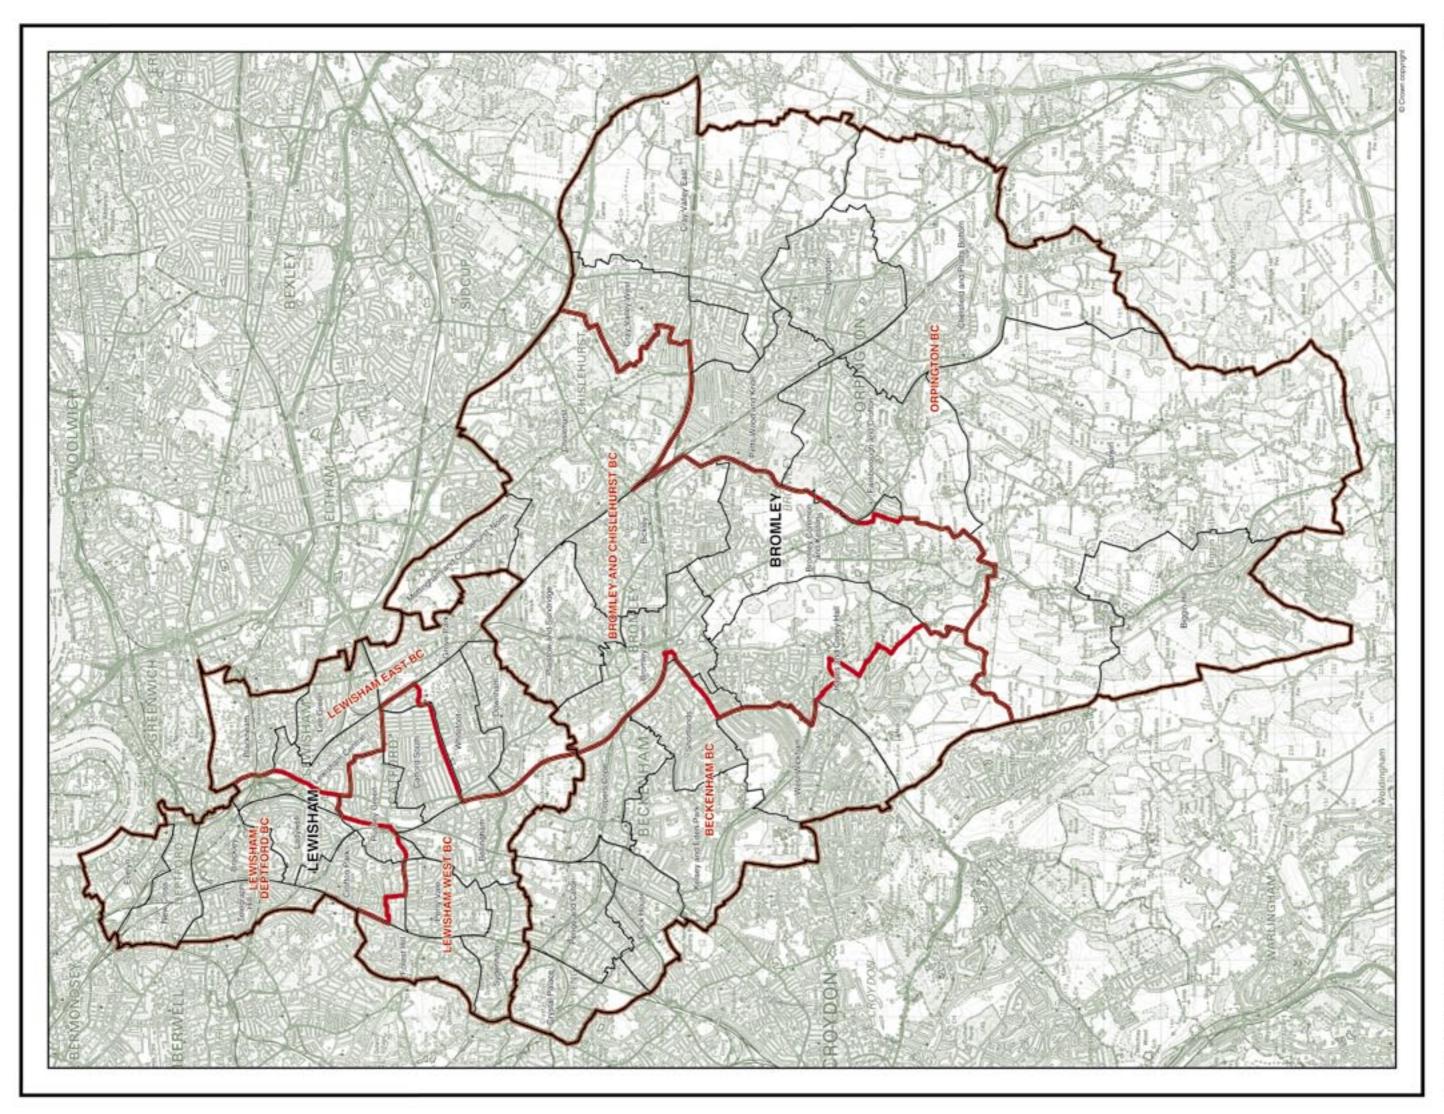

# BROMLEY AND LEWISHAM Existing Constituencies

| BR       | B                                    | E .          |             |             |                |                      | 07      |                 |         |  |
|----------|--------------------------------------|--------------|-------------|-------------|----------------|----------------------|---------|-----------------|---------|--|
| 72,650   |                                      | 0            | 11,073      | 10,957      | 7,031          | 4,127                | 10,843  | 10,787          | 6,593   |  |
| ENHAM BC | The London Borough of Bromley wards: | Bromley Town | Clock House | Copers Cope | Crystal Palace | Hayes and Coney Hall | y and E | Penge and Cator | rtlands |  |
| BECKE    | The Loc                              | 4            | -           | 60          | 11             | 14                   | 15      | 18              | 53      |  |
|          |                                      |              |             |             |                |                      |         |                 |         |  |

| 71,240        | .sp.r                     | 10,897                   | 10,716     | .11,117       | .11,586     | 7,965                 | 7.162                               | 10,958                 | 609        |
|---------------|---------------------------|--------------------------|------------|---------------|-------------|-----------------------|-------------------------------------|------------------------|------------|
| HISLEHURST BC | idon Borough of Bromley w | Biodey<br>Bromley Common | and Keston | Bromley Town. | Chistehurst | Hayes and Coney Half. | Mottingham and<br>Chislehurst North | Plaistow and Sundridge | Shortlands |
| HISH          | Ne Lor                    | - 19                     |            | 4             | 10          | 7                     | 16                                  | 8                      | 73         |