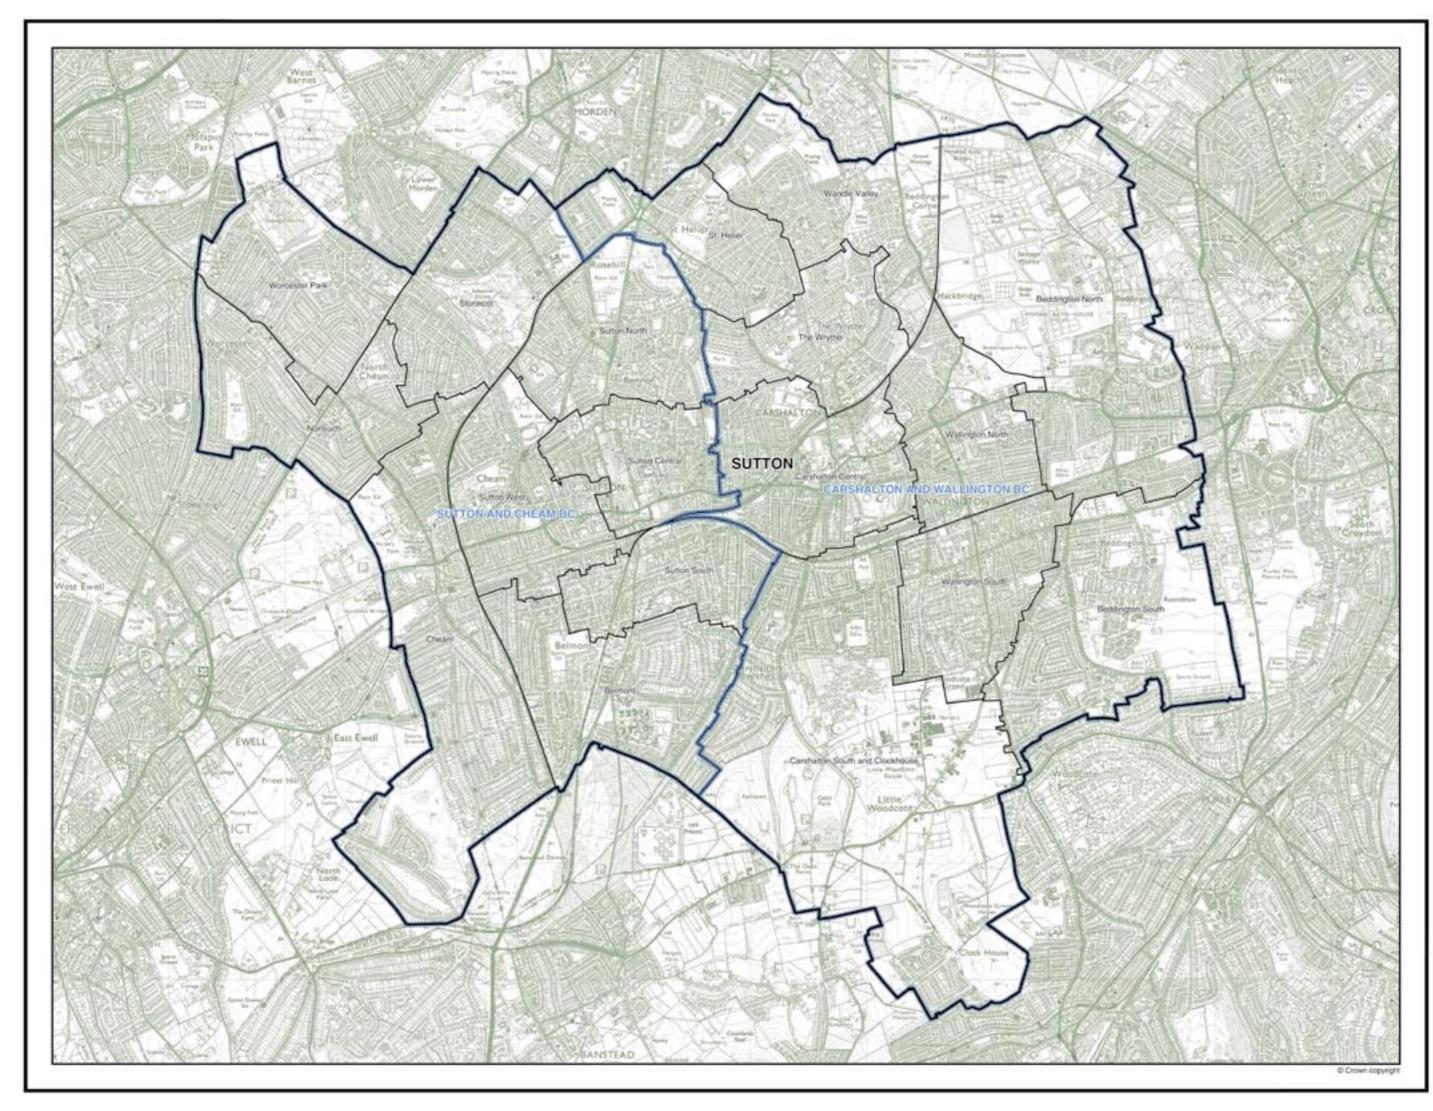

|        |                             |        |
| 17      | Wandle Valley             | A CONTRACTOR OF THE CONTRACTOR |        |                             |        |



### TOWER HAMLETS (and part of Newham) Existing Constituencies

BETHNAL GREEN AND BOW BC The London Borough of Tower Hamlets wards: 1 Bethnal Green North ..... 2 Bethnal Green South..... 4 Bow East 6.948 5 Bow West ..... 12 St Dunstan's and Stepney Green .... 13 St Katharine's and Wapping ... 6,739 14 Shadwell 1,722
15 Spitalfields and Banglatown 5,346
16 Weavers 7,488 17 Whitechapel ..... 7,147

POPLAR AND 74,884 CANNING TOWN BC

72,644

| 1                      | Beckton                                                                                             | 0                                                  |
|------------------------|-----------------------------------------------------------------------------------------------------|---------------------------------------------