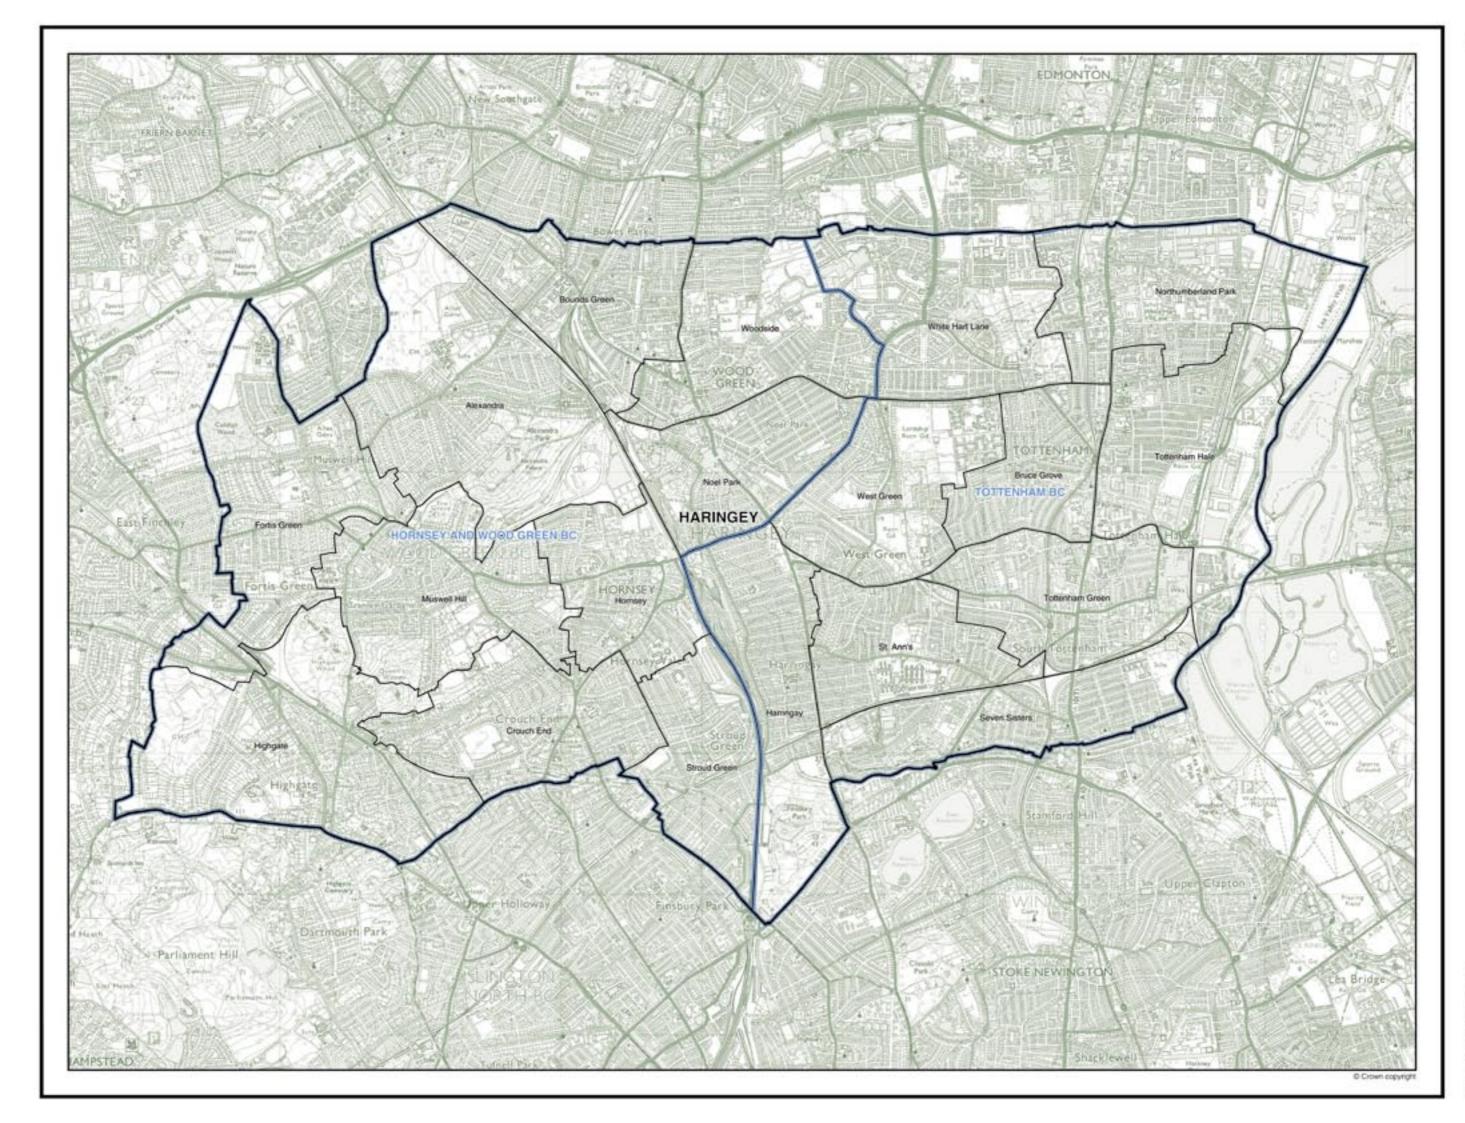

## HARINGEY

## **Existing Constituencies**

HORNSEY AND WOOD GREEN BC The London Borough of Haringey wards:

75,052

7,357

The London Borough of Haringey wards:

TOTTENHAM BC

.7,285 .7,258 .8,239 .7,775 .7,467 .7,396 .7,412 1 Alexandra... 2 Bounds Green. 4 Crouch End ... 5 Fortis Green .. 7 Highgate..... 8 Hornsey..... 9 Muswell Hill ... 10 Noel Park 14 Stroud Green 19 Woodside 7,422 7,441

| 3  | Bruce Grove          |       |
|----|----------------------|-------|
| 6  | Harringay            |       |
| 11 | Northumberland Park. | 6,767 |
| 12 | St Ann's             | 7,243 |
| 13 | Seven Sisters        |       |
| 15 | Tottenham Green      |       |
| 16 | Tottenham Hale       |       |
| 17 | West Green           | 7,112 |
| 18 | White Hart Lane      |       |