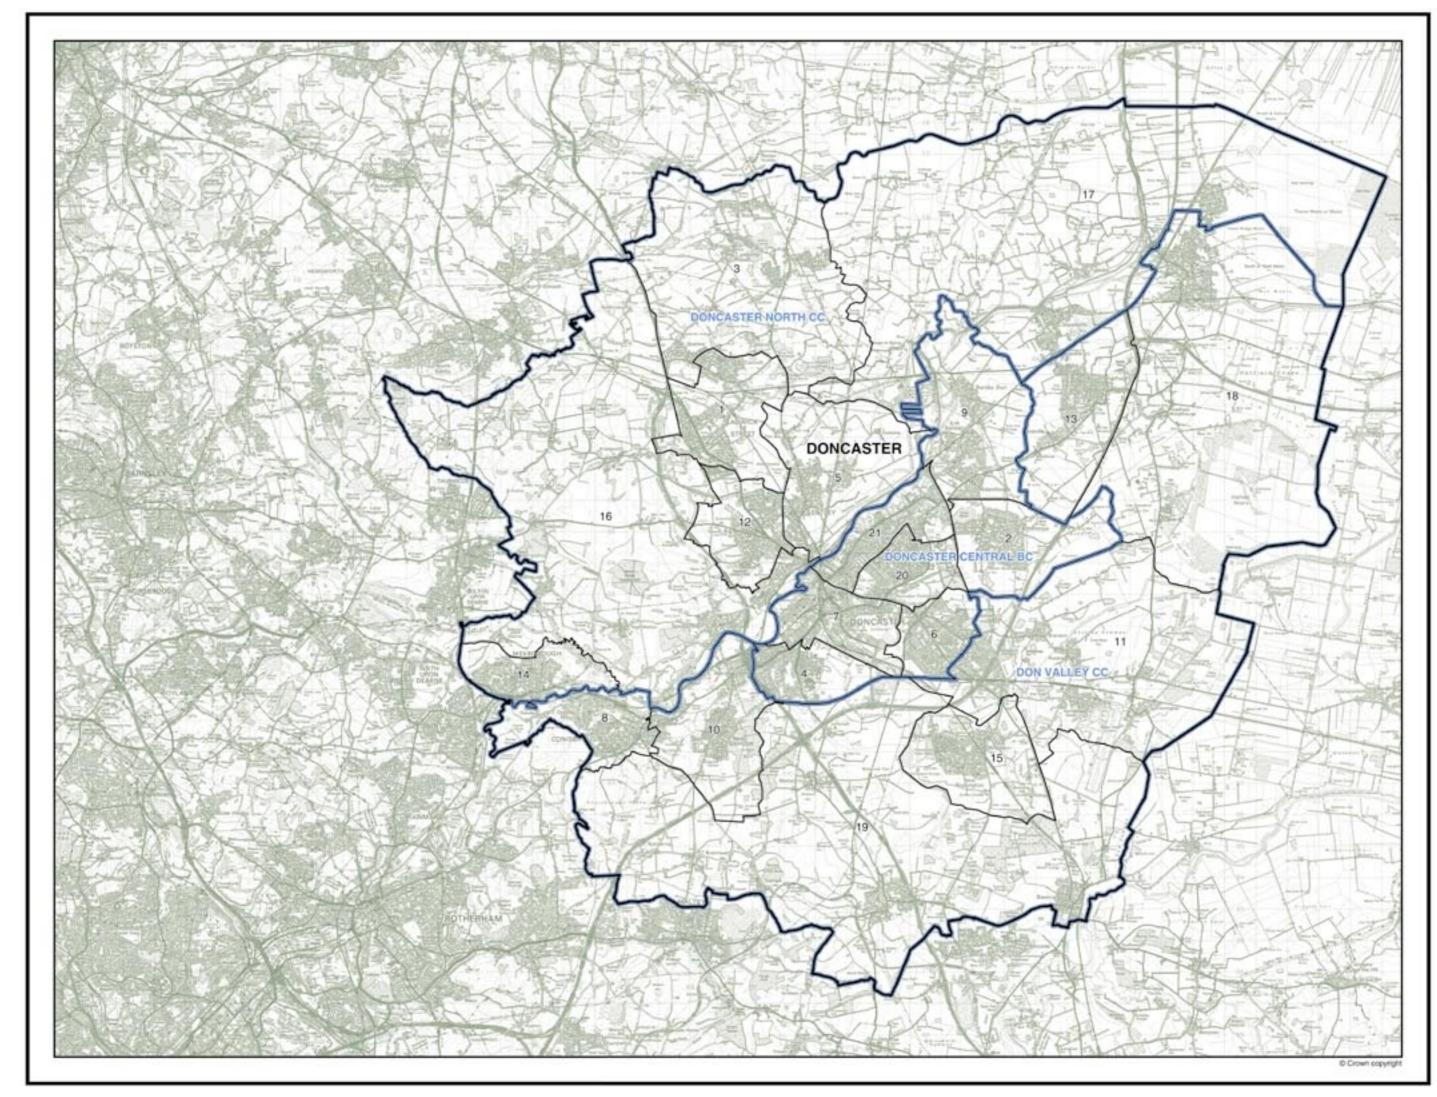

### **Metropolitan Counties**

| Greater | Manchester                          |      |
|---------|-------------------------------------|------|
|         | Bolton and Wigan                    | . 98 |
|         | Bury                                | 102  |
|         | Manchester, Salford, and Trafford   | 106  |
|         | Oldham, Stockport, and Tameside     | 110  |
|         | Rochdale                            | 114  |
| Mersey  | side                                |      |
|         | Knowsley, Liverpool, and St Helens  | 118  |
|         | Sefton                              | 122  |
|         | Wirral                              | 126  |
| South ' | /orkshire                           |      |
|         | Barnsley, Rotherham, and Sheffield  | 130  |
|         | Doncaster                           | 134  |
| Tyne a  | nd Wear                             | 138  |
| West M  | lidlands                            |      |
|         | Birmingham and Walsall              | 142  |
|         | Coventry and Solihull               | 146  |
|         | Dudley, Sandwell, and Wolverhampton |      |
| West Y  | orkshire                            |      |
|         | Bradford and Calderdale             | 154  |
|         | Kirklees                            |      |
|         |                                     | 850E |