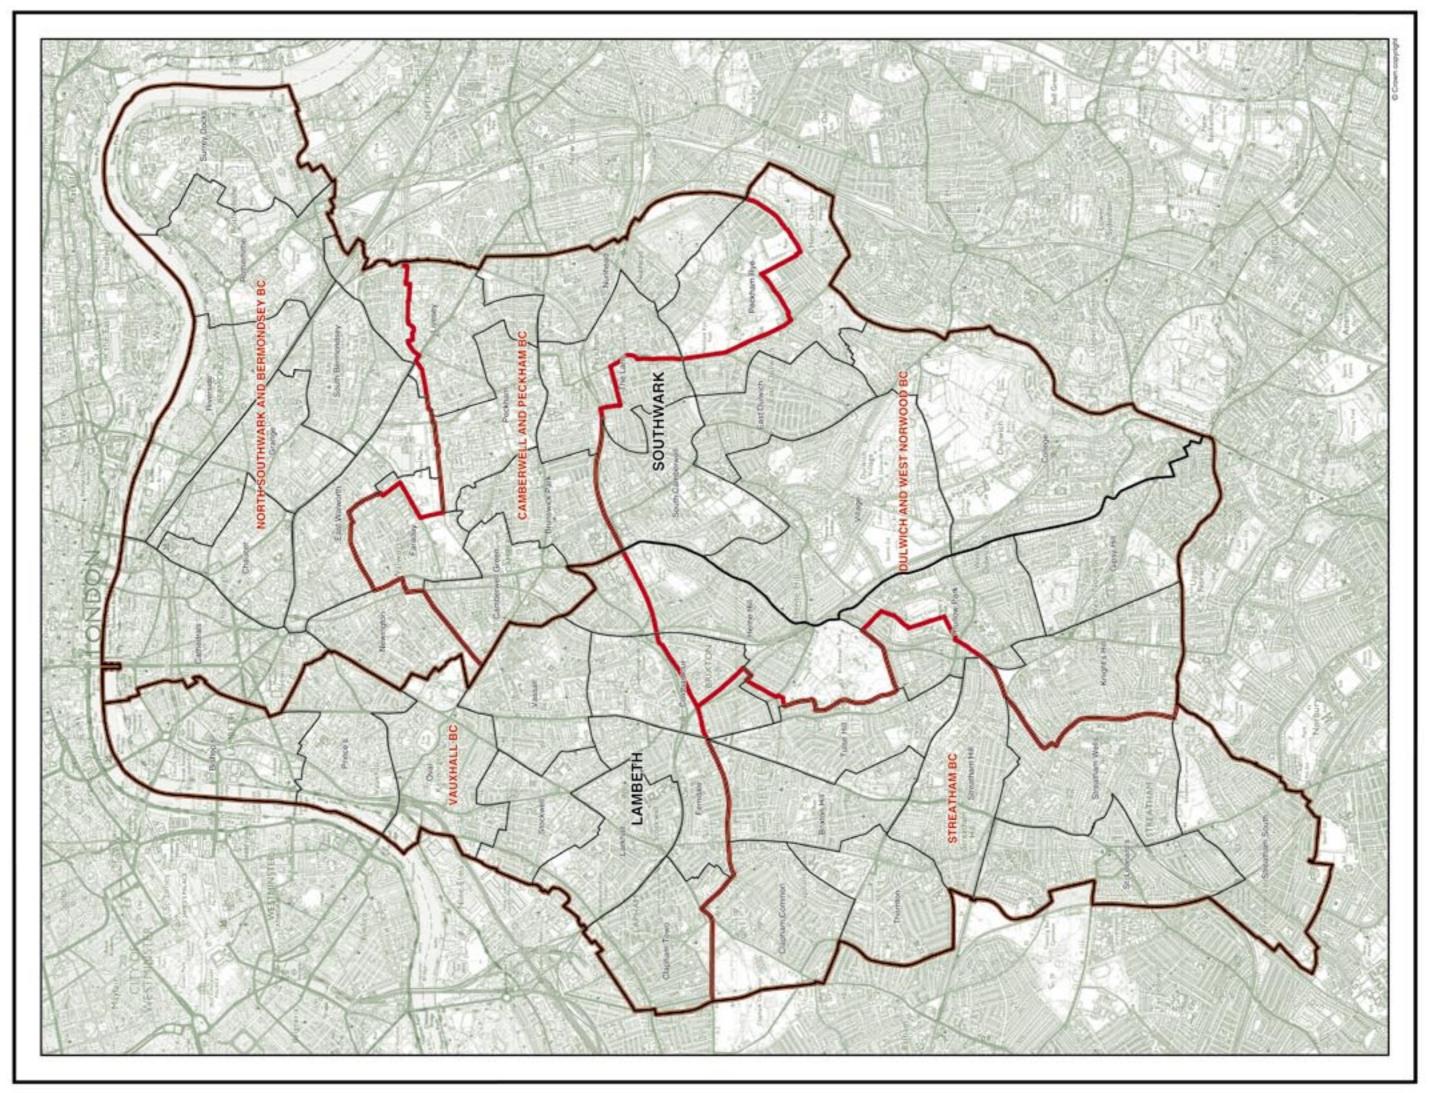

The first map for each review area shows the existing constituencies and how they relate to the new wards recommended by the Boundary Committee for England (formerly known as the Local Government Commission for England) on which the Commission have based their recommendations. Each map of the existing constituencies is accompanied by a list of the new wards and the 2000 electorate of each ward. Those new wards which are divided between existing constituencies are shown in bold italics. In some instances, a new ward may be divided between three constituencies.

The second map for each review area shows the constituencies recommended by the Commission. Again, each map is accompanied by a list of the new wards and the 2000 electorate of each ward.

Volume 4

Volume 4 contains maps illustrating the existing and recommended constituencies for the Non-Metropolitan Counties and the Unitary Authorities.