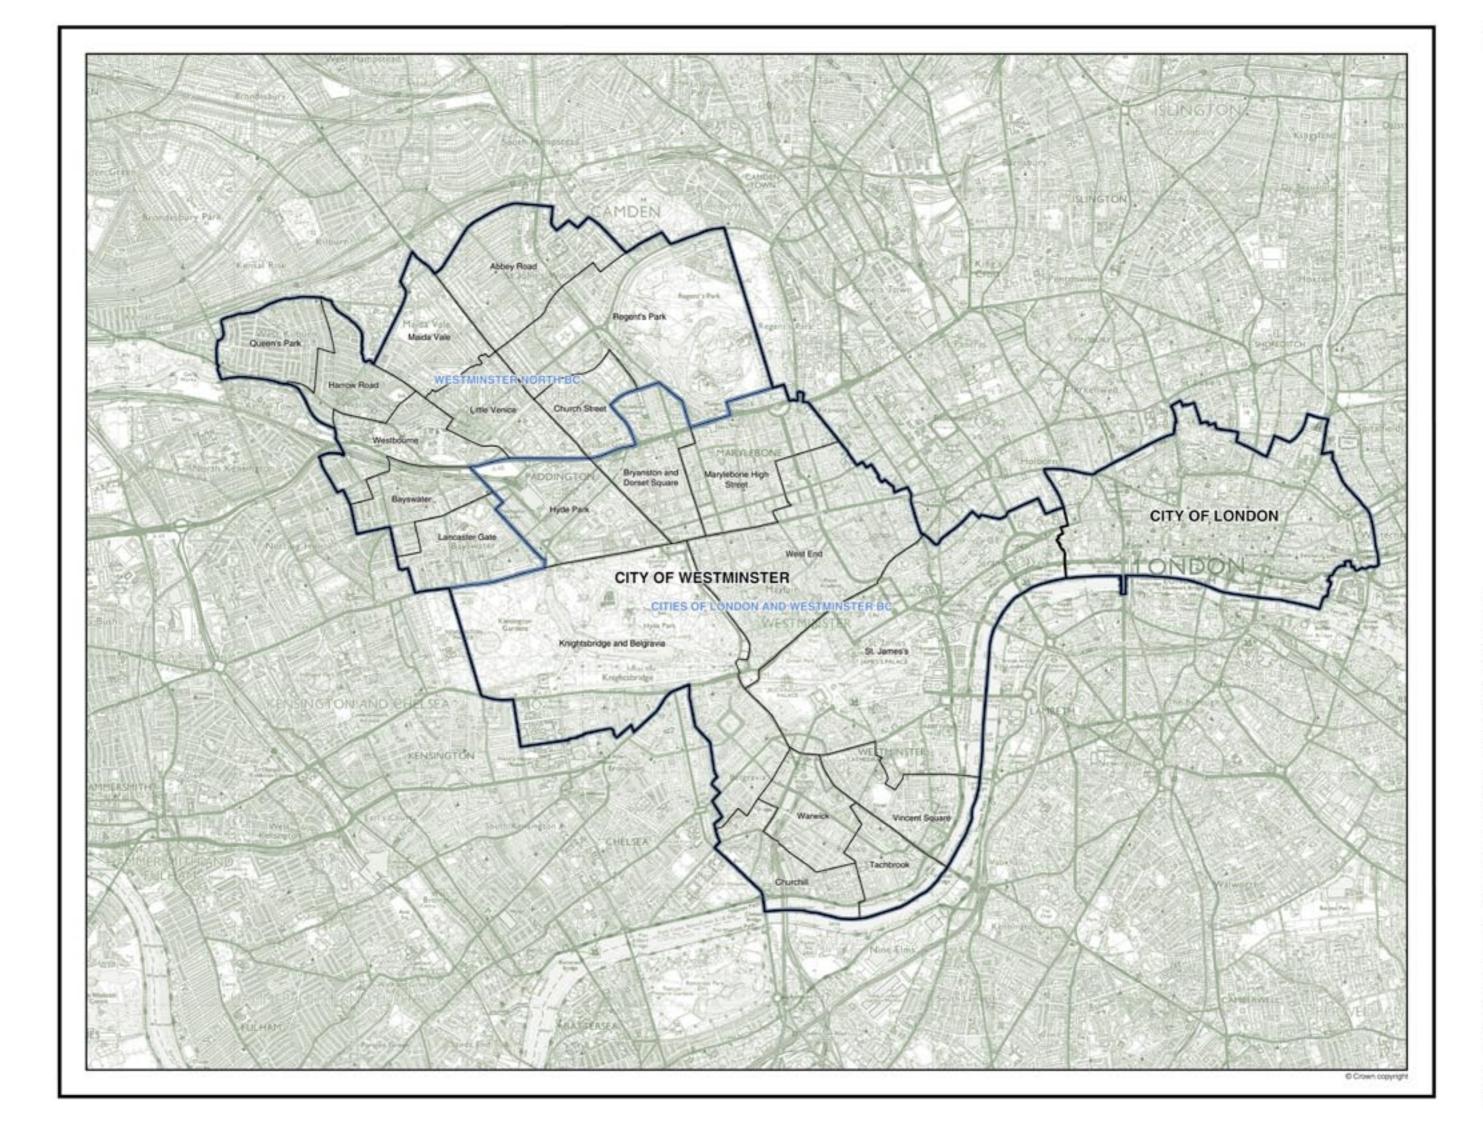

| yai Borough of<br>in upon Thames wards: | The Lor<br>Richmo | The London Borough of<br>Richmond upon Thames w |
|-----------------------------------------|-------------------|-------------------------------------------------|
| Beverley 688                            | 60                | Fulwell and Hamp                                |
| Carbury6,438                            | 10                | Hampton                                         |
| Coombe Hill 6,074                       | 9                 | Hampton North                                   |
| İ                                       | 1                 | Hampton Wick                                    |
| i                                       | 80                | Heathfield                                      |
|                                         | 12                | St Margarets and                                |
| ndon Borough of                         |                   | North Twickenhar                                |
| nd upon Thames wards:                   | 14                | South Twickenha                                 |
|                                         | 15                | Teddington                                      |
| Barnos 6,327                            | 16                | Twickenham Rive                                 |
| East Sheen. 6,682                       | 17                | West Twickenhan                                 |
|                                         | 18                | Whitton                                         |
| and Richmond Riverside 6.355            |                   |                                                 |
| Kew 6.497                               |                   |                                                 |
| p                                       |                   |                                                 |
|                                         |                   |                                                 |
| ļ                                       |                   |                                                 |
| South Richmond 6,892                    |                   |                                                 |
|                                         |                   |                                                 |