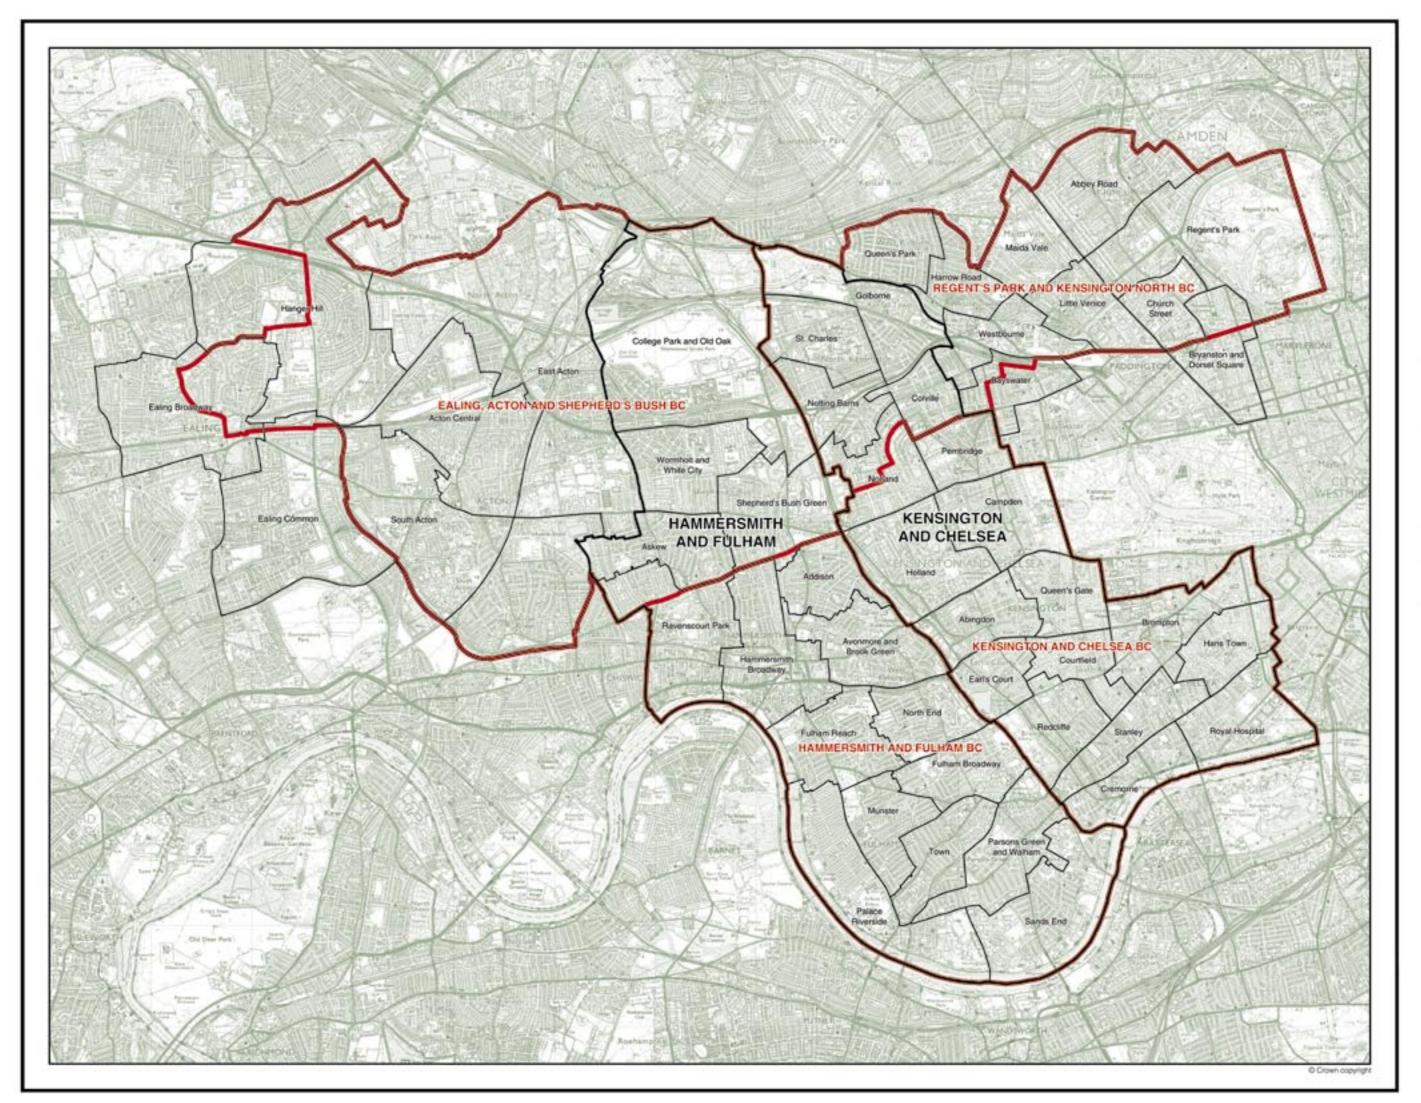

## HAMMERSMITH AND FULHAM, AND KENSINGTON AND CHELSEA (with part of Ealing and part of Westminster) Existing Constituencies

|         | G, ACTON AND                   |       |       | IERSMITH                                  |          |       | INGTON                                    |        |         | NT'S PARK AND                             |        |
|---------|--------------------------------|-------|-------|-------------------------------------------|----------|-------|-------------------------------------------|--------|---------|-------------------------------------------|--------|
| SHEP    | HERD'S BUSH BC 7               | 1,189 | AND F | ULHAM BC                                  | 78,456   | AND ( | CHELSEA BC                                | 66,955 | KENS    | INGTON NORTH BC                           | 74,808 |
| The Lor | ndon Borough of Ealing wards:  |       |       | ndon Borough of<br>irsmith and Fulham war | ds:      |       | yal Borough of<br>gton and Chelsea wards: |        |         | yal Borough of<br>gton and Chelsea wards: |        |
| 1       | Acton Central  Eating Broadway | 2.505 |       | Addison                                   | 7 174    |       | Abingdon                                  | 4.842  |         | Colville                                  | 5.350  |
| 5       | Ealing Common                  | 302   | 3     | Avonmore and Brook                        |          | 9     | Brompton                                  | 4,857  | 8       | Golbome                                   | 4,800  |
| 6       | East Acton                     | 8.986 | 5     | Fulham Broadway                           | 6.653    | 3     | Campden                                   | 4.563  | 11      | Norland                                   | 2,421  |
| 10      | Hanger Hill                    |       | 6     | Fulham Reach                              |          | 5     | Consequences                              | 5.026  | 12      | Notting Barns                             |        |
| 19      | South Acton                    | 8.634 | 7     | Hammersmith Broady                        |          | 6     | Commence.                                 | 4.977  | 17      | St Charles                                | 5,566  |
| 22      | Southfield                     | 8.838 | 8     | Munster                                   |          | 7     |                                           | 5,105  |         | 0101                                      | 5,500  |
|         |                                |       | 9     | North End                                 |          | 9     | Hans Town                                 | # AAA  | The Cit | y of Westminster wards:                   |        |
| he Lor  | ndon Borough of                |       | 10    | Palace Riverside                          |          | 10    | Holland                                   | 5.078  |         |                                           |        |
|         | rsmith and Fulham wards:       |       | 11    | Parsons Green and V                       |          | 11    | Norland                                   | 2.910  | 1       | Abbey Road                                | 6,677  |
|         |                                |       | 12    | Ravenscourt Park                          | 5.007    | 13    | Pembridge                                 | 4,750  | 2       | Bayswater                                 | 1,599  |
| 2       | Askew                          | 7,532 | 13    | Sands End                                 | 6,407    | 14    | Queen's Gate                              | 4,493  | 3       | Bryanston and                             |        |
| 4       | College Park and Old Oak       | 4,433 | 14    | Shepherd's Bush Gr                        | reen 124 | 15    | Redcliffe                                 | 5.322  |         | Dorset Square                             | 1,900  |
| 12      | Ravenscourt Park               | 1,508 | 15    | Town                                      | 6,404    | 16    | Royal Hospital                            | 5,363  | 5       | Church Street                             | 5,747  |
| 14      | Shepherd's Bush Green          | 6,618 |       |                                           |          | 18    | Stanley                                   | 4,447  | 6       | Harrow Road                               | 6,272  |
| 16      | Wormholt and White City        | 7,325 |       |                                           |          |       |                                           |        | 10      | Little Venice                             | 5,712  |
|         |                                |       |       |                                           |          |       |                                           |        | 11      | Maida Vale                                | 6,121  |
|         |                                |       |       |                                           |          |       |                                           |        | 13      | Queen's Park                              | 6,334  |
|         |                                |       |       |                                           |          |       |                                           |        | 14      | Regent's Park                             | 5,252  |
|         |                                |       |       |                                           |          |       |                                           |        | 19      | Westbourne                                | 5,336  |

## AND KENSINGTON AND CHELSEA (with part of Ealing and part of Westminster) HAMMERSMITH AND FULHAM,