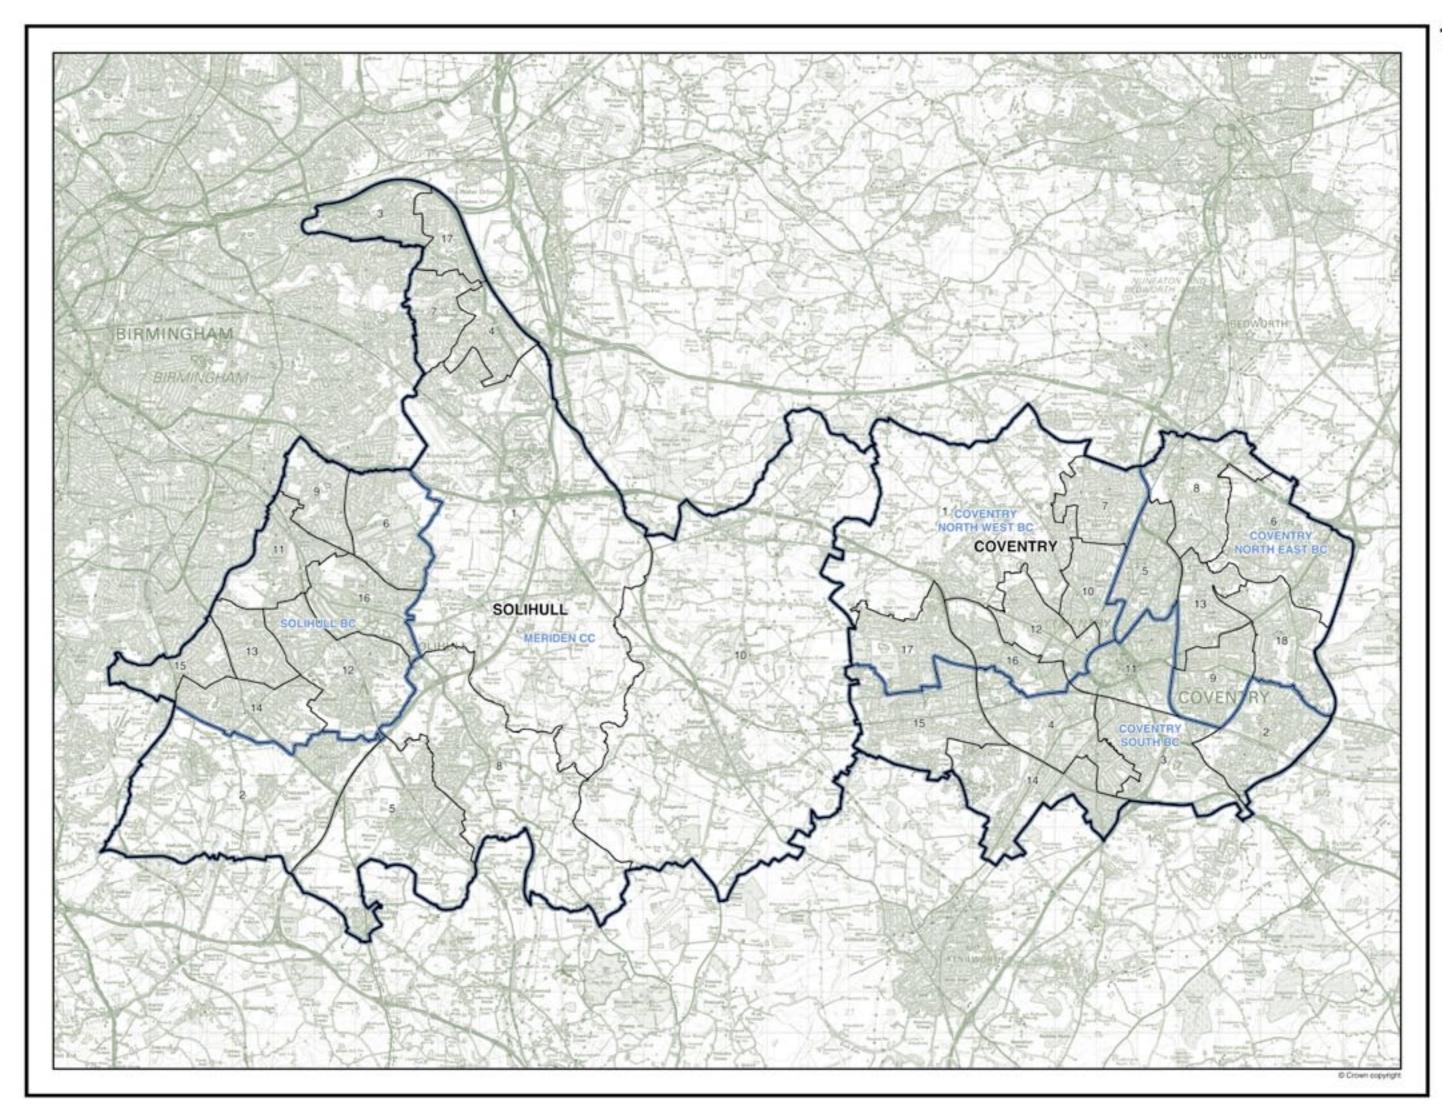

### **Metropolitan Counties**

| Greater | Manchester                          |      |
|---------|-------------------------------------|------|
|         | Bolton and Wigan                    | . 98 |
|         | Bury                                | 102  |
|         | Manchester, Salford, and Trafford   | 106  |
|         | Oldham, Stockport, and Tameside     | 110  |
|         | Rochdale                            | 114  |
| Mersey  | side                                |      |
|         | Knowsley, Liverpool, and St Helens  | 118  |
|         | Sefton                              | 122  |
|         | Wirral                              | 126  |
| South ' | /orkshire                           |      |
|         | Barnsley, Rotherham, and Sheffield  | 130  |
|         | Doncaster                           | 134  |
| Tyne a  | nd Wear                             | 138  |
| West M  | lidlands                            |      |
|         | Birmingham and Walsall              | 142  |
|         | Coventry and Solihull               | 146  |
|         | Dudley, Sandwell, and Wolverhampton |      |
| West Y  | orkshire                            |      |
|         | Bradford and Calderdale             | 154  |
|         | Kirklees                            |      |
|         |                                     | 850E |