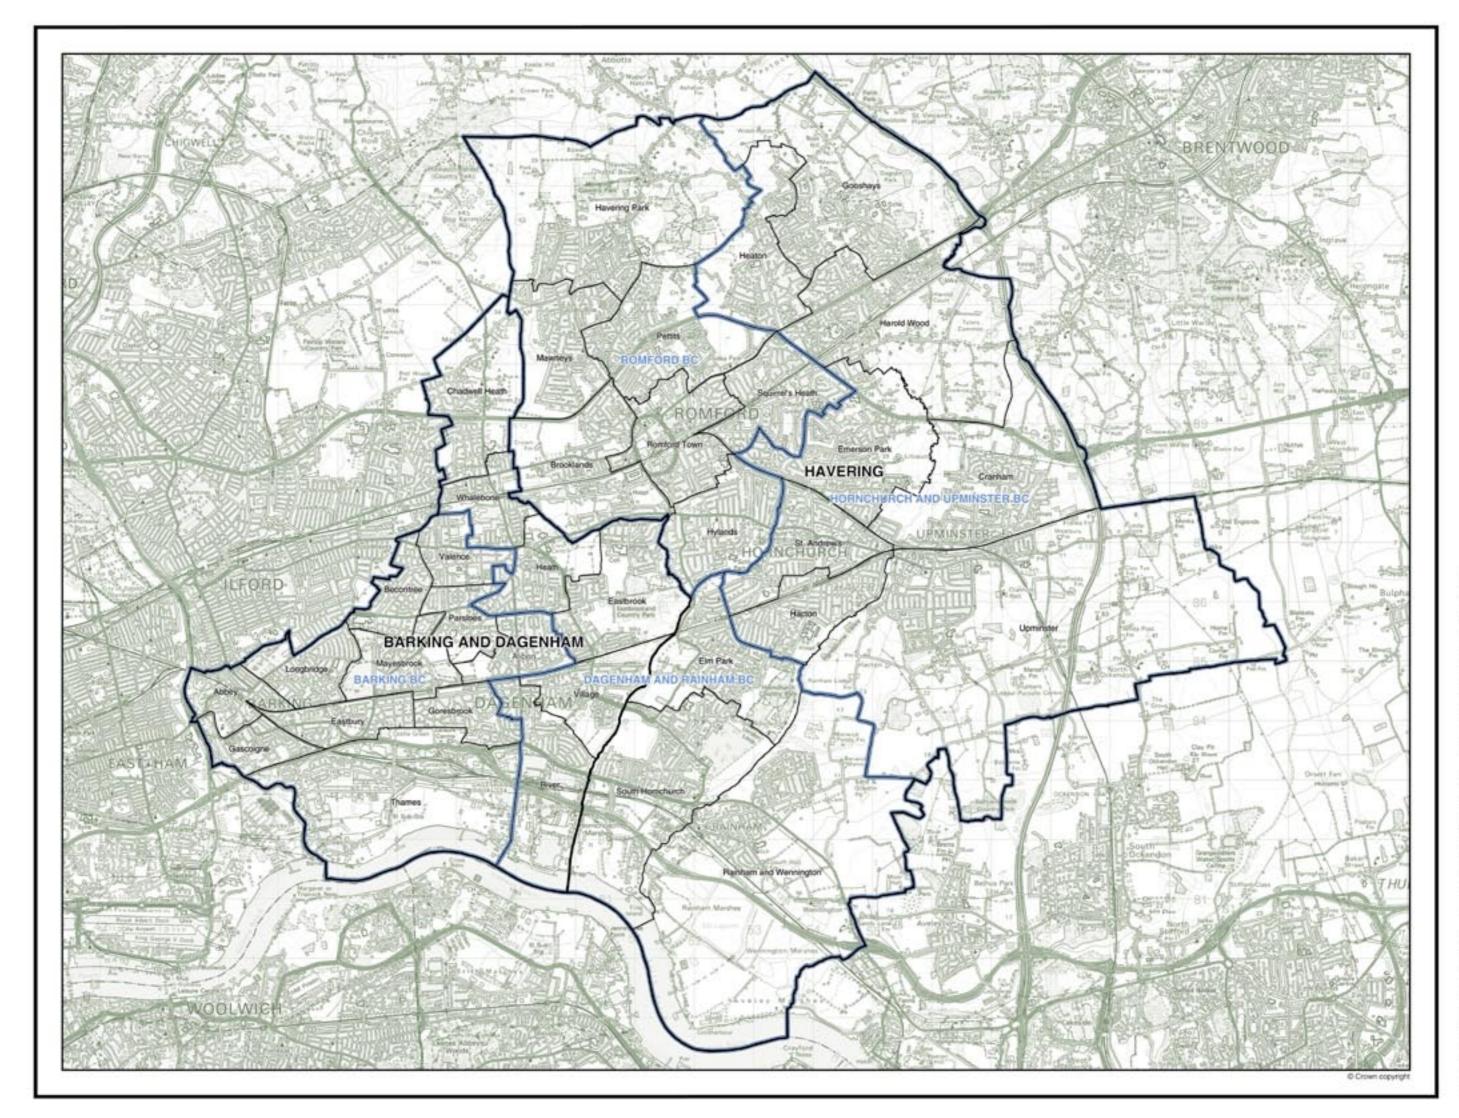

### BARKING AND DAGENHAM, AND HAVERING Existing Constituencies

| BARK | ING BC                                 | 54,837 | DAGE | NHAM BC                                | 59,642 | HORN    | NCHURCH BC         | 61,1           | 11  | ROMF    | ORD BC                  | 60,061 | UPMI   | NSTER BC                | 57,      |
|------|----------------------------------------|--------|------|----------------------------------------|--------|---------|--------------------|----------------|-----|---------|-------------------------|--------|--------|-------------------------|----------|
|      | ndon Borough of<br>and Dagenham wards: |        |      | ndon Borough of<br>and Dagenham wards: |        | The Lor | ndon Borough of Ha | evering wards: |     | The Lon | don Borough of Havering | wards: | The Lo | ndon Borough of Haverin | g wards: |
|      |                                        |        |      |                                        |        | 3       | Elm Park           |                | 677 | -1      | Brooklands              |        | 2      | Cranham                 |          |
| 10   | Abbey                                  | 6,560  | 2    | Alibon                                 | 6.559  | 6       | Hacton             |                | 333 | 4       | Emerson Park            | 2.234  | 4      | Emerson Park            |          |
| 3    | Becontree                              | 7,096  | 4    | Chadwell Heath                         | 6,891  | 10      | Hylands            | 9.             | 801 | 8       | Havering Park           | 9,702  | 5      | Gooshays                | 10       |
| 6    | Eastbury                               | 6,993  | . 5  | Eastbrook                              |        | 13      | Rainham and Wer    | nnington9.     | 439 | 11      | Mawneys                 | 9,797  | 7      | Harold Wood             | 9        |
| 7    | Gascoigne                              | 5.955  | 9    | Heath                                  |        | 14      | Romford Town       | 1.             | 892 | 12      | Pettits                 | 10,392 | 8      | Havering Park           |          |
| 8    | Goresbrook                             | 7.005  | 12   | Parsloes                               | 6.316  | 15      | St Andrew's        |                | 836 | 14      | Romford Town            | 8.151  | 9      | Heaton                  | 9        |
| 10   | Longbridge                             | 6,794  | 13   | River                                  | 5,402  | 16      | South Hornchurch   | h 10.          | 108 | 17.     | Squirrel's Heath        | 9,631  | 18     | Upminster               | 10       |
| 11   | Mayesbrook                             | 6,638  | 15   | Valence                                | 6,479  | 18      | Upminster          |                | 25  |         |                         |        |        | 17                      |          |
| 12   | Parsioes                               | 241    | 16   | Village                                | 6,899  |         |                    |                |     |         |                         |        |        |                         |          |
| 13   | River                                  | 1,693  | 17   | Whalebone                              | 6,809  |         |                    |                |     |         |                         |        |        |                         |          |
| 1.4  | Thames                                 | 5.862  |      |                                        |        |         |                    |                |     |         |                         |        |        |                         |          |

### BARKING AND DAGENHAM, AND HAVERING Recommended Constituencies

| BARK | ING BC                          | 72,498    |
|------|---------------------------------|-----------|
|      | ndon Borough of<br>and Dagenham |           |
| 10   | Abbey                           | <br>6,560 |
| 2    | Alibon                          | <br>6,559 |
| 3    | Becontree                       | <br>7,096 |
| 6    | Eastbury                        | <br>6,993 |
| 7    | Gascoigne                       | <br>5.955 |
| 8    | Goresbrook                      | <br>7,005 |
| 10   | Longbridge                      | <br>6,794 |
| 11   | Mayesbrook                      | <br>6,638 |
| 12   | Parsioes                        | <br>6,557 |
| 14   | Thames                          | <br>5,862 |
| 15   | Valence                         | <br>6,479 |
|      |                                 |           |

| DAGE              | NHAM                                   |                |
|-------------------|----------------------------------------|----------------|
| AND F             | RAINHAM BC                             | 71,205         |
| The Lo<br>Barking | ndon Borough of<br>and Degenham wards: |                |
| 4<br>5            | Chadwell Heath                         | 6,891          |
|                   |                                        |                |
| 5                 | Eastbrook                              |                |
| 5                 |                                        | 7,250          |
| 5<br>9<br>13      |                                        | 7,037          |
| 9                 | Heath                                  | 7,037<br>7,095 |

The London Borough of Havering wards:

| ND I  | JPMINSTER BC            | 79,496   |
|-------|-------------------------|----------|
| he Lo | ndon Borough of Haverin | g wards: |
| 2     | Cranham                 | 10,135   |
| 4     | Emerson Park            | 9,469    |
| 5     | Gooshays                | 10,367   |
| 6     | Hacton                  | 9.333    |
| 7     | Harold Wood             |          |
| 9     | Heaton                  | 9.338    |
| 15    | St Andrew's             | 10.836   |
|       | Upminster               | 10.374   |

| -1  | Brooklands       | 10,154 |
|-----|------------------|--------|
| 8   | Havering Park    | 9,718  |
| 10  | Hylands          | 9,801  |
| 11  | Mawneys          | 9,797  |
| 12  | Pettits          | 10,392 |
| 14  | Romford Town     | 10,043 |
| 17. | Squirrel's Heath | 9,631  |

ROMFORD BC