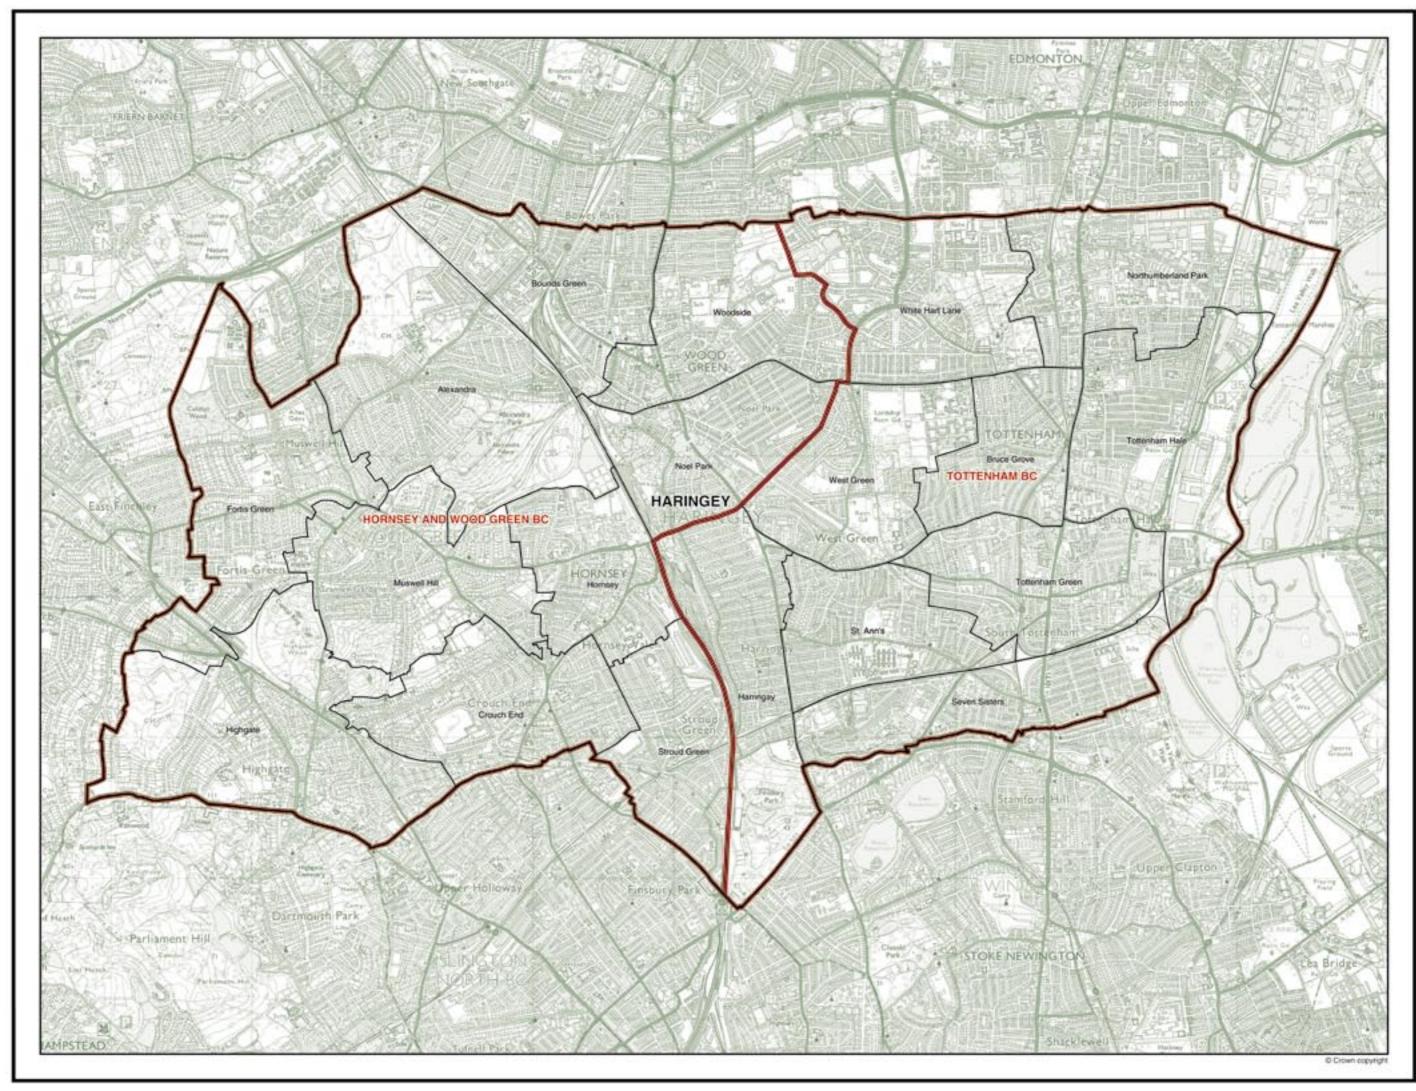

## HARINGEY

## **Existing Constituencies**

HORNSEY AND WOOD GREEN BC The London Borough of Haringey wards:

75,052

7,357

The London Borough of Haringey wards:

TOTTENHAM BC

.7,285 .7,258 .8,239 .7,775 .7,467 .7,396 .7,412 1 Alexandra... 2 Bounds Green. 4 Crouch End ... 5 Fortis Green .. 7 Highgate..... 8 Hornsey..... 9 Muswell Hill ... 10 Noel Park 14 Stroud Green 19 Woodside 7,422 7,441

| 3  | Bruce Grove          |       |
|----|----------------------|-------|
| 6  | Harringay            |       |
| 11 | Northumberland Park. | 6,767 |
| 12 | St Ann's             | 7,243 |
| 13 | Seven Sisters        |       |
| 15 | Tottenham Green      |       |
| 16 | Tottenham Hale       |       |
| 17 | West Green           | 7,112 |
| 18 | White Hart Lane      |       |