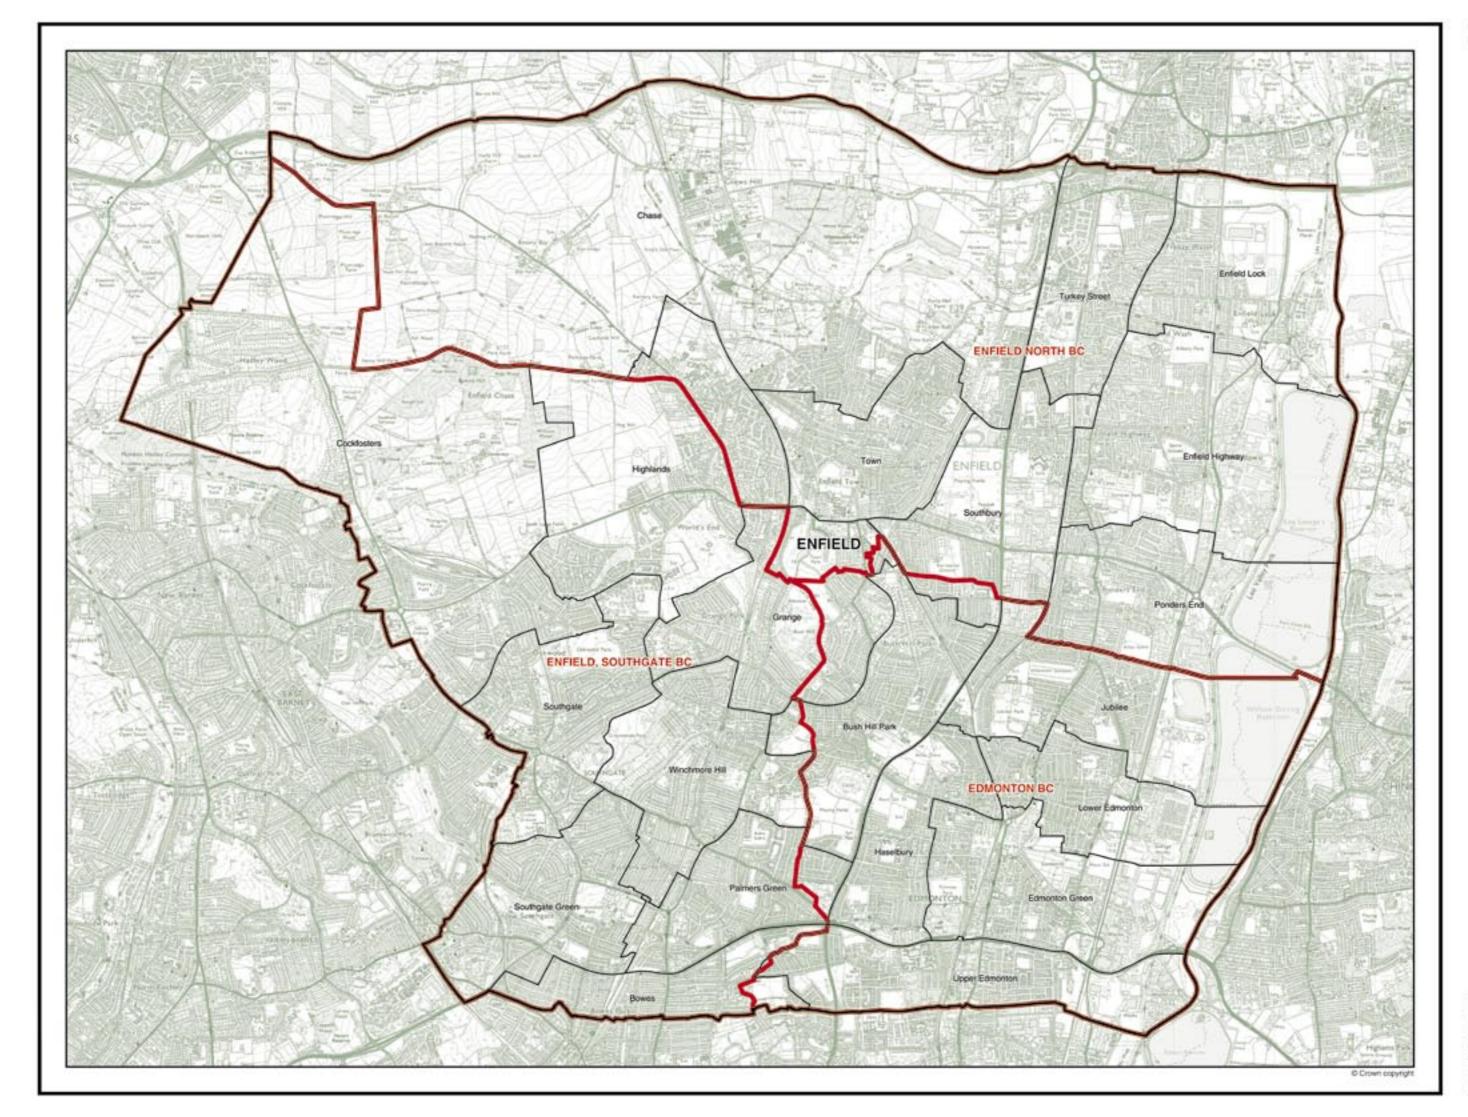

## **ENFIELD**

## **Existing Constituencies**

| EDMO    | NTON BC                      | 63,800 | ENFIE  | LD NORTH BC               | 67,849 | ENFIE  | LD, SOUTHGATE BC             | 67,446 |
|---------|------------------------------|--------|--------|---------------------------|--------|--------|------------------------------|--------|
| The Lor | ndon Borough of Enfield ward | K)     | The Lo | ndon Borough of Enfield w | vards: | The Lo | ndon Borough of Enfield ward | S.     |
| 111     | Bowes                        | 93     | 3      | Chase                     | 9,705  | 111    | Bowes                        | 8,916  |
| 2       | Bush Hill Park               | 8,260  | 6      | Enfield Highway           | 9,238  | 2      | Bush Hill Park               |        |
| 5       | Edmonton Green               | 9,422  | 7      | Enfield Lock              | 8,170  | 4      | Cockfosters                  | 9,845  |
| 8.      | Grange                       | 3,650  | 8      | Grange                    |        | . 8    | Grange                       | 5,612  |
| 9       | Haselbury                    | 10,031 | 10     | Highlands                 | 4,124  | 10     | Highlands                    | 5,445  |
| 11      | Jubilee                      | 9,472  | 14     | Ponders End               | 9,590  | 13     | Palmers Green                | 8,737  |
| 12      | Lower Edmonton               | 8,728  | 15     | Southbury                 | 6,541  | 16     | Southgate                    | 8,950  |
| 13      | Palmers Green                | 1,552  | 18     | Town                      | 10.518 | 17     | Southgate Green              | 9,984  |
| 15      | Southbury                    | 2,794  | 19     | Turkey Street             | 9,174  | 20     | Upper Edmonton               | 0      |
| 20      | Upper Edmonton               | 9,798  |        |                           |        | 21     | Winchmore Hill               | 9.815  |