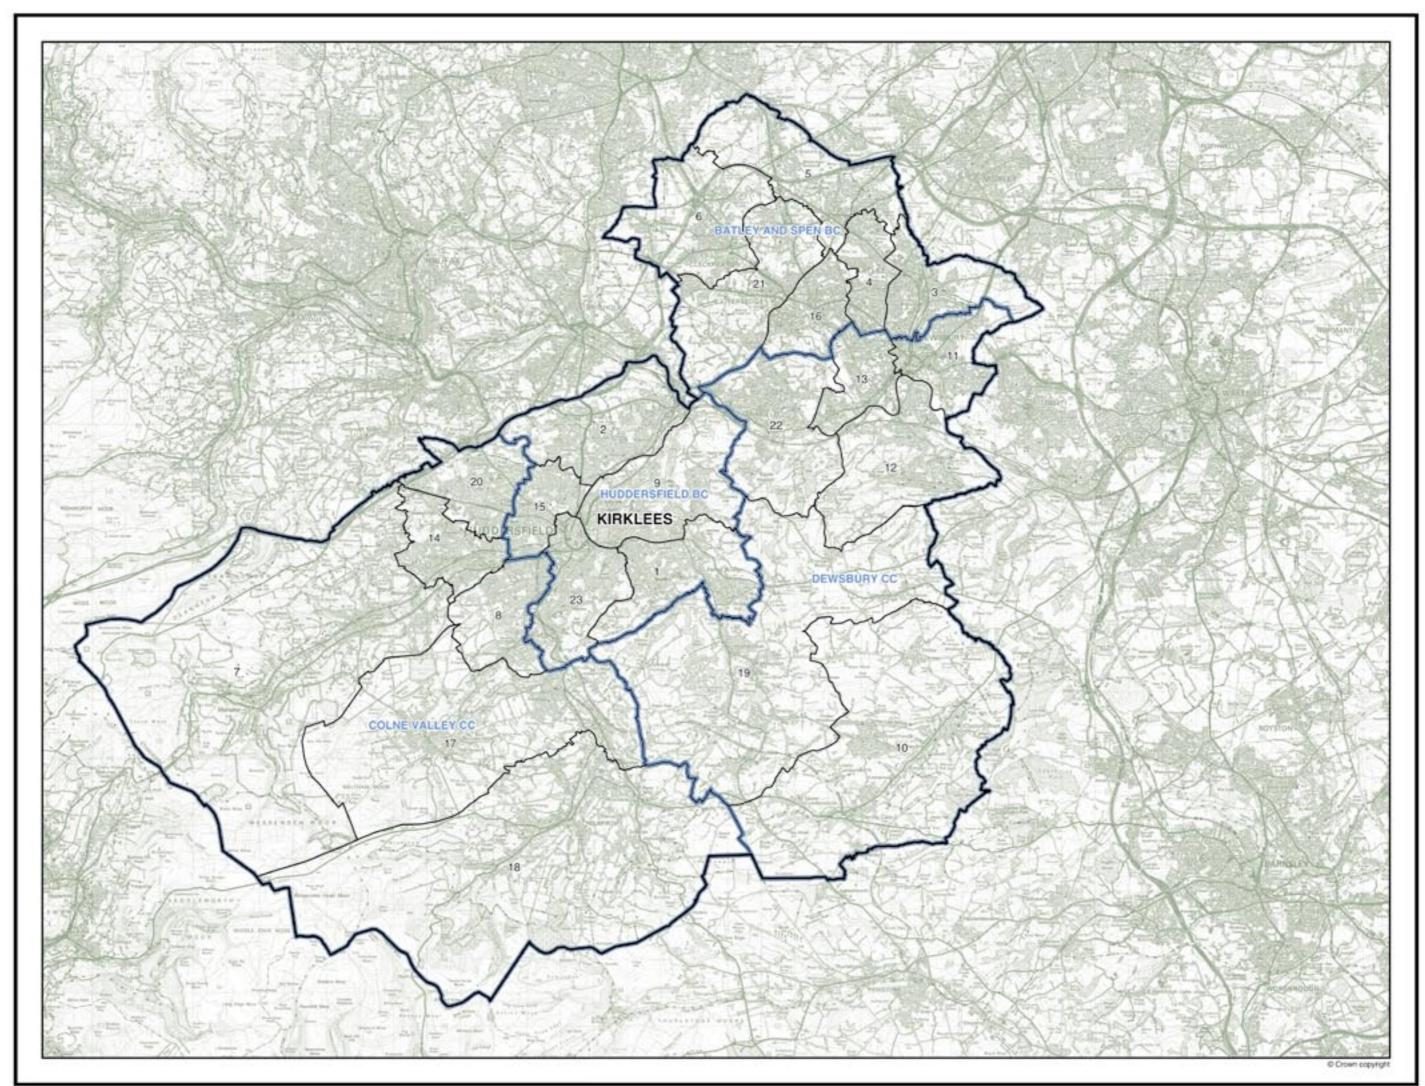

### **Metropolitan Counties**

| Greater | Manchester                          |      |
|---------|-------------------------------------|------|
|         | Bolton and Wigan                    | . 98 |
|         | Bury                                | 102  |
|         | Manchester, Salford, and Trafford   | 106  |
|         | Oldham, Stockport, and Tameside     | 110  |
|         | Rochdale                            | 114  |
| Mersey  | side                                |      |
|         | Knowsley, Liverpool, and St Helens  | 118  |
|         | Sefton                              | 122  |
|         | Wirral                              | 126  |
| South ' | /orkshire                           |      |
|         | Barnsley, Rotherham, and Sheffield  | 130  |
|         | Doncaster                           | 134  |
| Tyne a  | nd Wear                             | 138  |
| West M  | lidlands                            |      |
|         | Birmingham and Walsall              | 142  |
|         | Coventry and Solihull               | 146  |
|         | Dudley, Sandwell, and Wolverhampton |      |
| West Y  | orkshire                            |      |
|         | Bradford and Calderdale             | 154  |
|         | Kirklees                            |      |
|         |                                     | 850E |