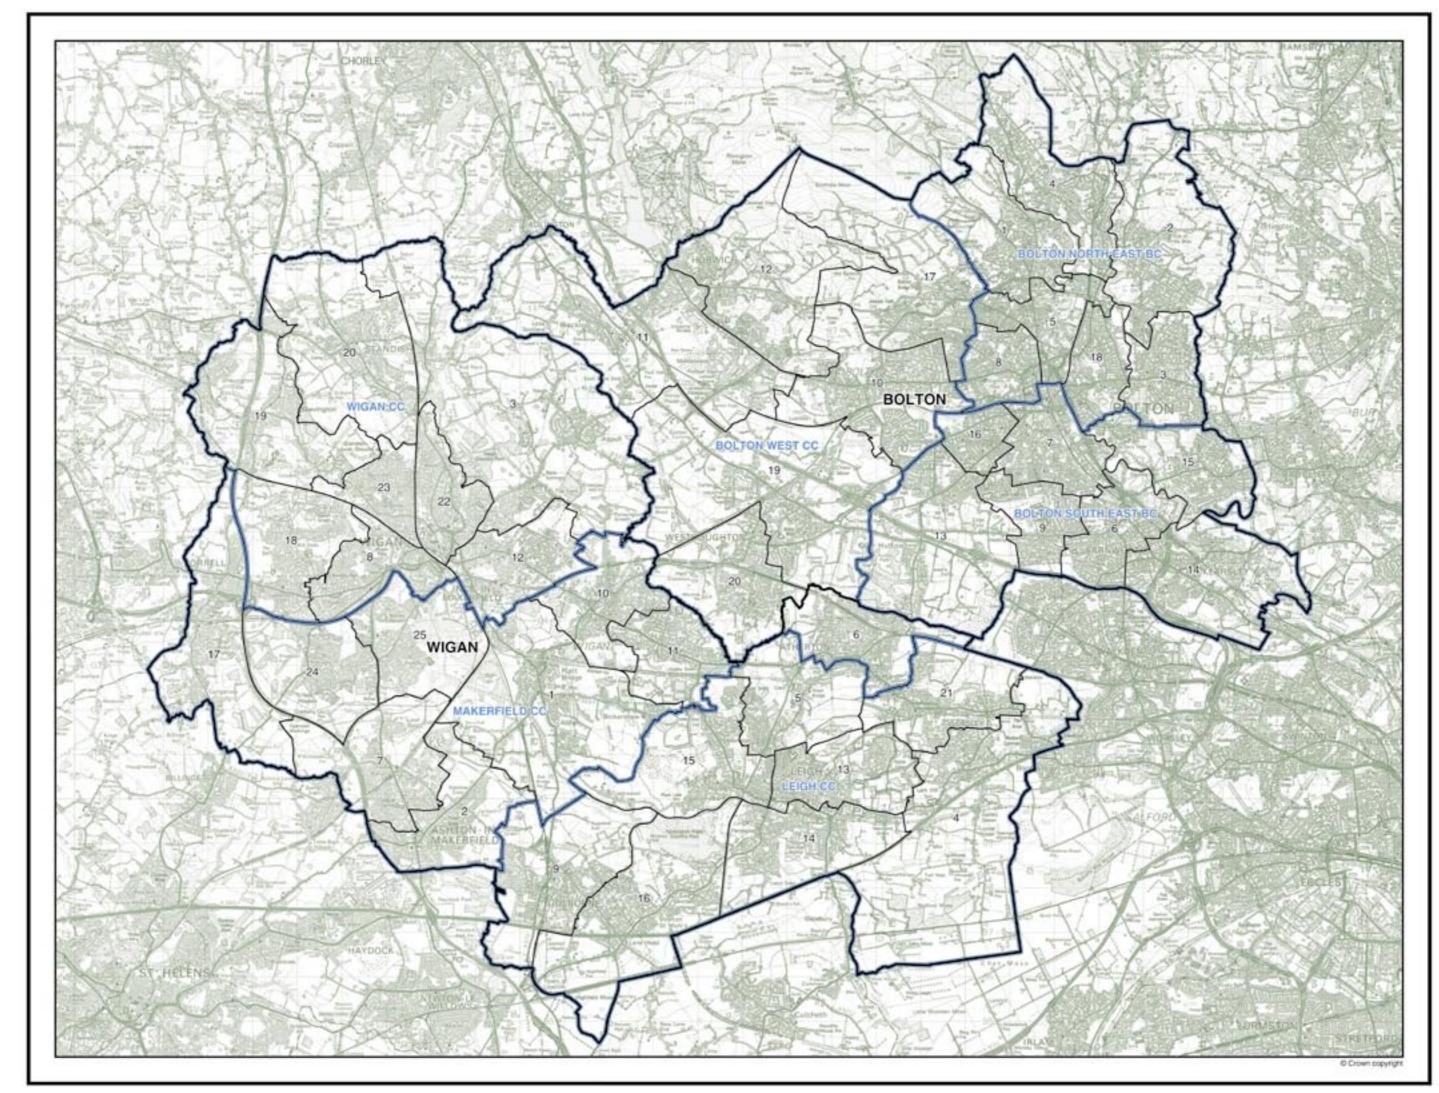

### **Metropolitan Counties**

| Greater | Manchester                          |      |
|---------|-------------------------------------|------|
|         | Bolton and Wigan                    | . 98 |
|         | Bury                                | 102  |
|         | Manchester, Salford, and Trafford   | 106  |
|         | Oldham, Stockport, and Tameside     | 110  |
|         | Rochdale                            | 114  |
| Mersey  | side                                |      |
|         | Knowsley, Liverpool, and St Helens  | 118  |
|         | Sefton                              | 122  |
|         | Wirral                              | 126  |
| South ' | /orkshire                           |      |
|         | Barnsley, Rotherham, and Sheffield  | 130  |
|         | Doncaster                           | 134  |
| Tyne a  | nd Wear                             | 138  |
| West M  | lidlands                            |      |
|         | Birmingham and Walsall              | 142  |
|         | Coventry and Solihull               | 146  |
|         | Dudley, Sandwell, and Wolverhampton |      |
| West Y  | orkshire                            |      |
|         | Bradford and Calderdale             | 154  |
|         | Kirklees                            |      |
|         |                                     | 850E |