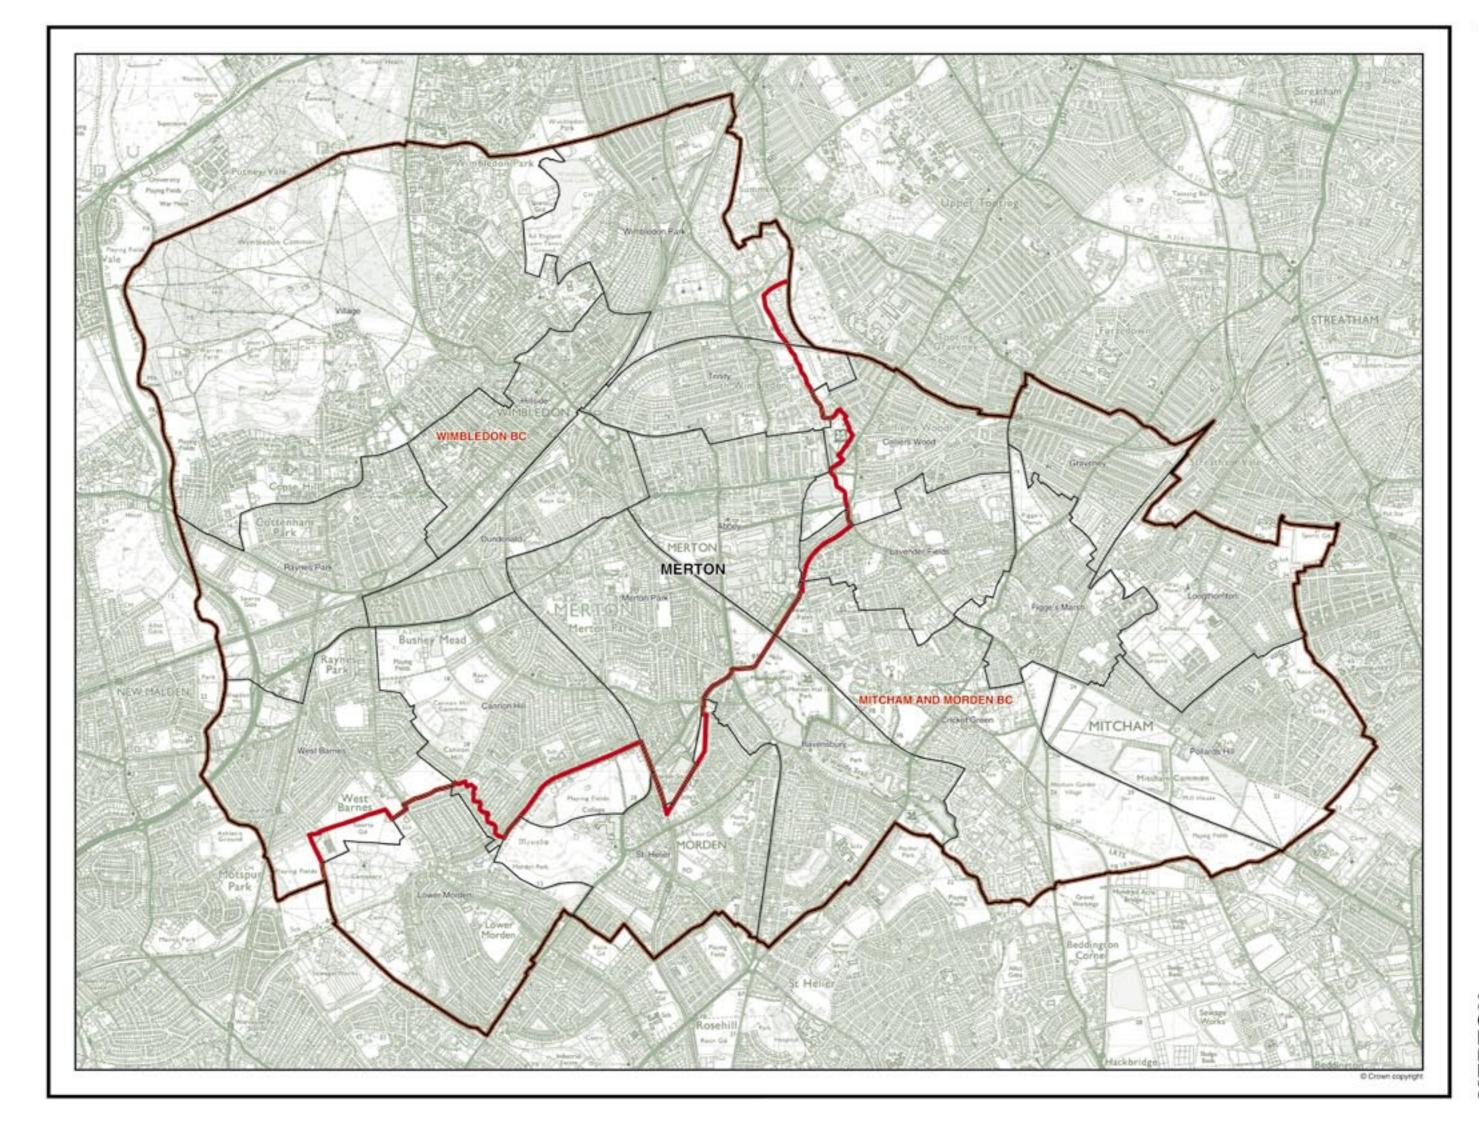

The first map for each review area shows the existing constituencies and how they relate to the new wards recommended by the Boundary Committee for England (formerly known as the Local Government Commission for England) on which the Commission have based their recommendations. Each map of the existing constituencies is accompanied by a list of the new wards and the 2000 electorate of each ward. Those new wards which are divided between existing constituencies are shown in bold italics. In some instances, a new ward may be divided between three constituencies.

The second map for each review area shows the constituencies recommended by the Commission. Again, each map is accompanied by a list of the new wards and the 2000 electorate of each ward.

Volume 4

Volume 4 contains maps illustrating the existing and recommended constituencies for the Non-Metropolitan Counties and the Unitary Authorities.