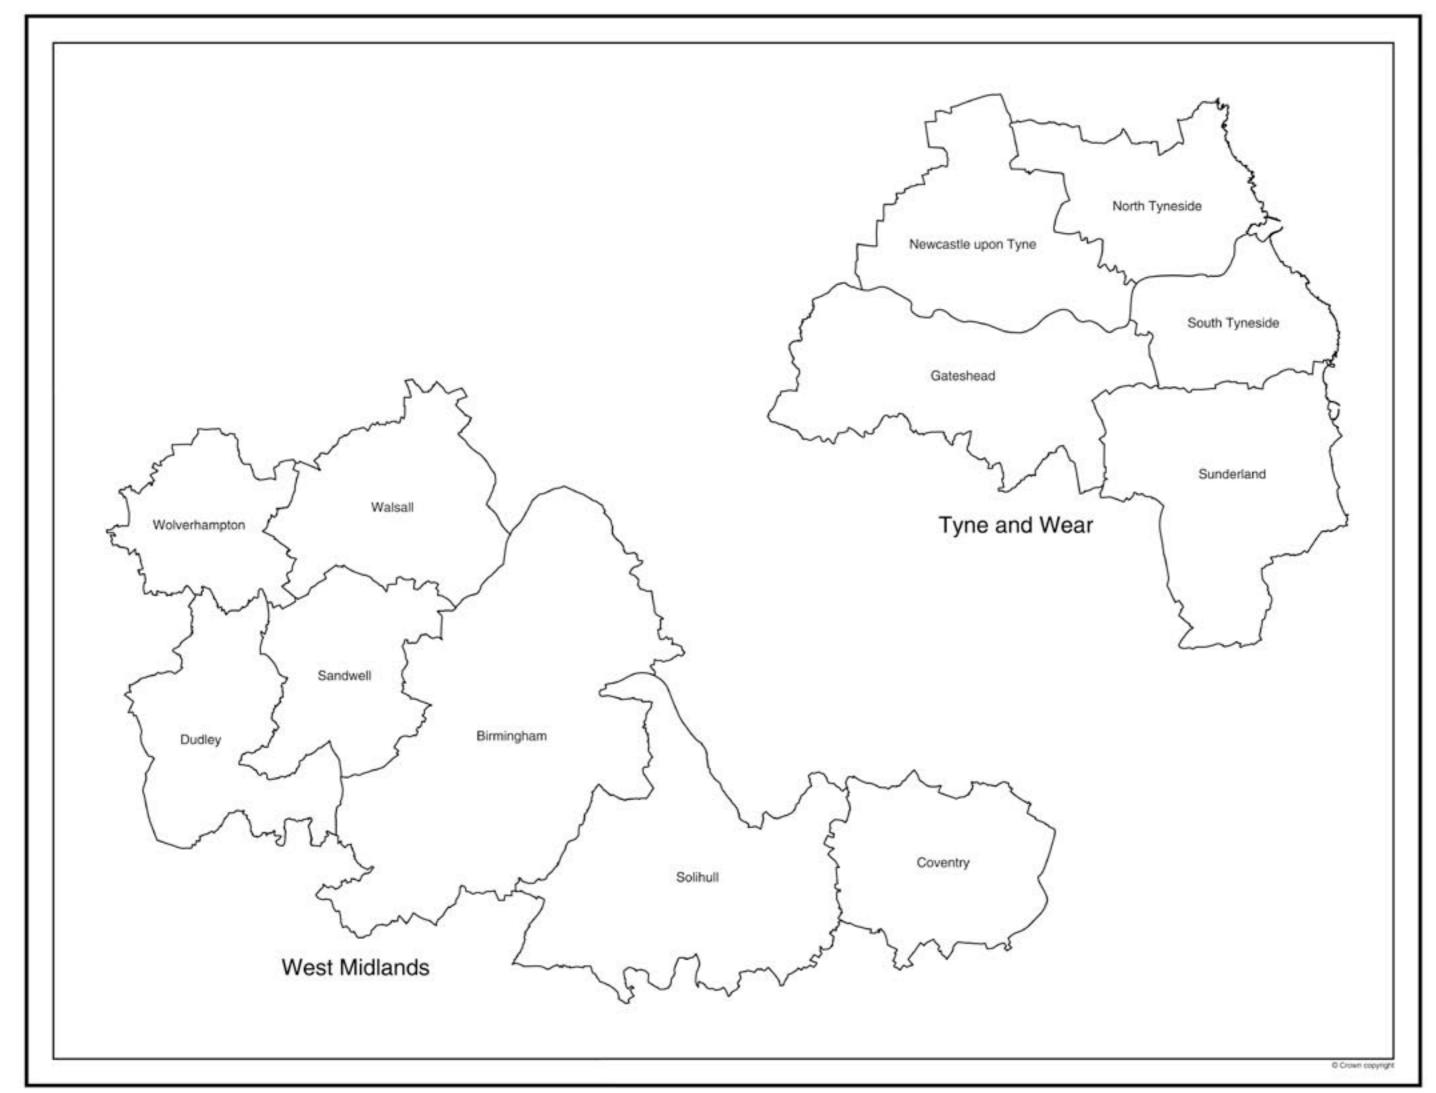

### **Metropolitan Counties**

| Greater | Manchester                          |      |
|---------|-------------------------------------|------|
|         | Bolton and Wigan                    | . 98 |
|         | Bury                                | 102  |
|         | Manchester, Salford, and Trafford   | 106  |
|         | Oldham, Stockport, and Tameside     | 110  |
|         | Rochdale                            | 114  |
| Mersey  | side                                |      |
|         | Knowsley, Liverpool, and St Helens  | 118  |
|         | Sefton                              | 122  |
|         | Wirral                              | 126  |
| South ' | /orkshire                           |      |
|         | Barnsley, Rotherham, and Sheffield  | 130  |
|         | Doncaster                           | 134  |
| Tyne a  | nd Wear                             | 138  |
| West M  | lidlands                            |      |
|         | Birmingham and Walsall              | 142  |
|         | Coventry and Solihull               | 146  |
|         | Dudley, Sandwell, and Wolverhampton |      |
| West Y  | orkshire                            |      |
|         | Bradford and Calderdale             | 154  |
|         | Kirklees                            |      |
|         |                                     | 850E |