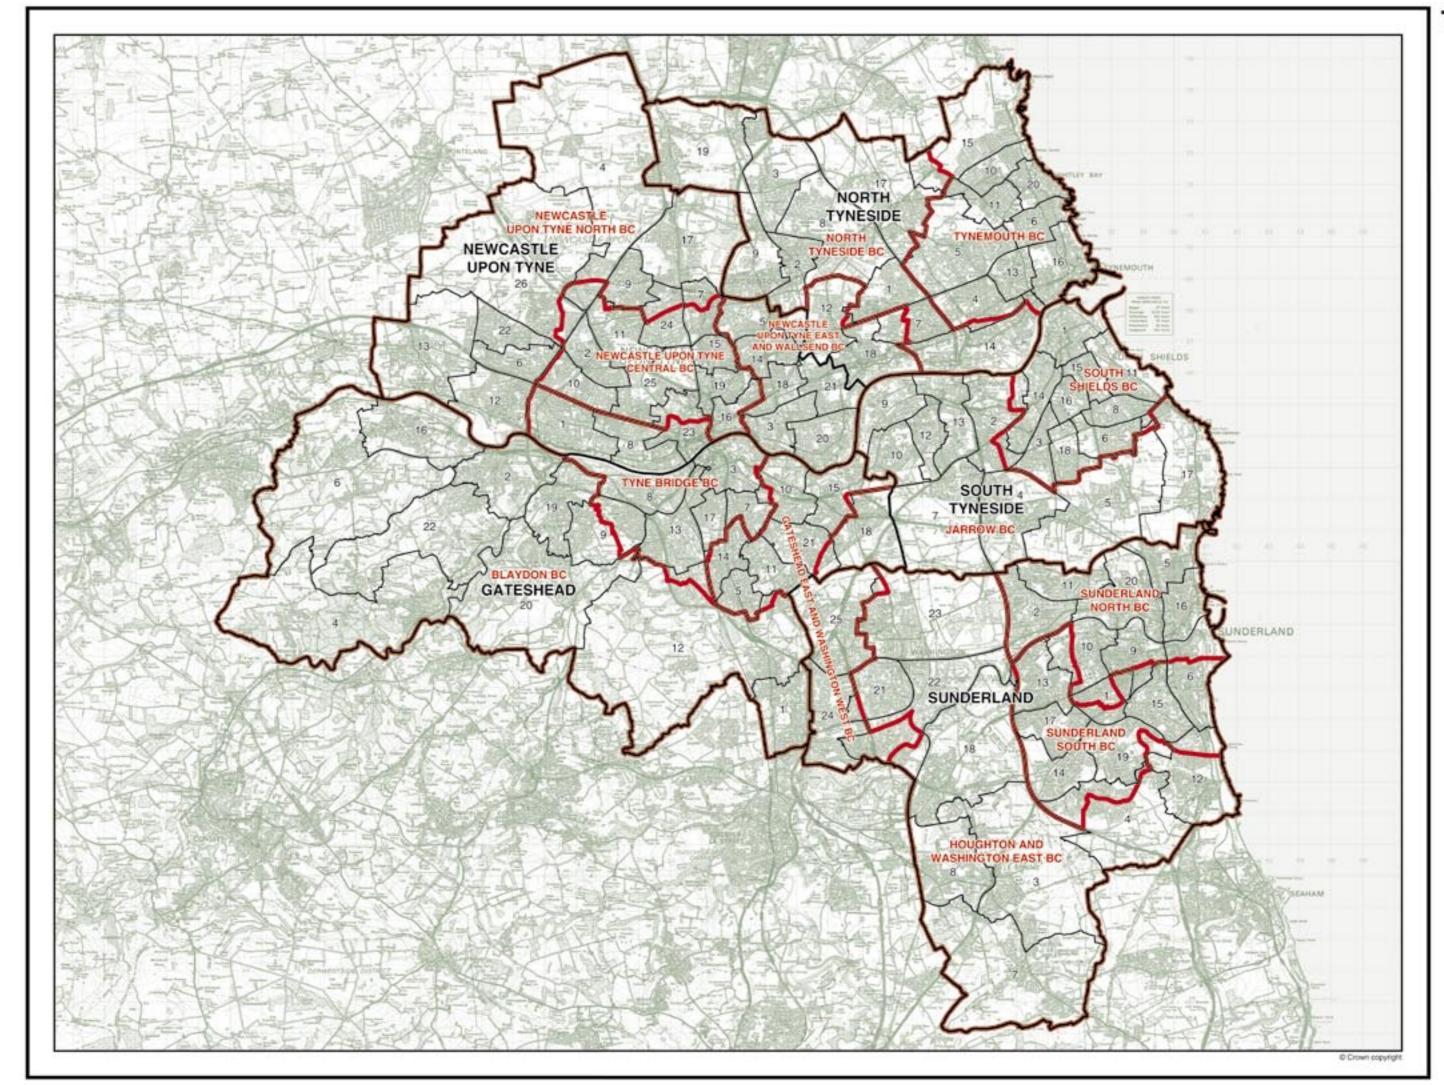

### **Metropolitan Counties**

| Greater | Manchester                          |      |
|---------|-------------------------------------|------|
|         | Bolton and Wigan                    | . 98 |
|         | Bury                                | 102  |
|         | Manchester, Salford, and Trafford   | 106  |
|         | Oldham, Stockport, and Tameside     | 110  |
|         | Rochdale                            | 114  |
| Mersey  | side                                |      |
|         | Knowsley, Liverpool, and St Helens  | 118  |
|         | Sefton                              | 122  |
|         | Wirral                              | 126  |
| South ' | /orkshire                           |      |
|         | Barnsley, Rotherham, and Sheffield  | 130  |
|         | Doncaster                           | 134  |
| Tyne a  | nd Wear                             | 138  |
| West M  | lidlands                            |      |
|         | Birmingham and Walsall              | 142  |
|         | Coventry and Solihull               | 146  |
|         | Dudley, Sandwell, and Wolverhampton |      |
| West Y  | orkshire                            |      |
|         | Bradford and Calderdale             | 154  |
|         | Kirklees                            |      |
|         |                                     | 850E |