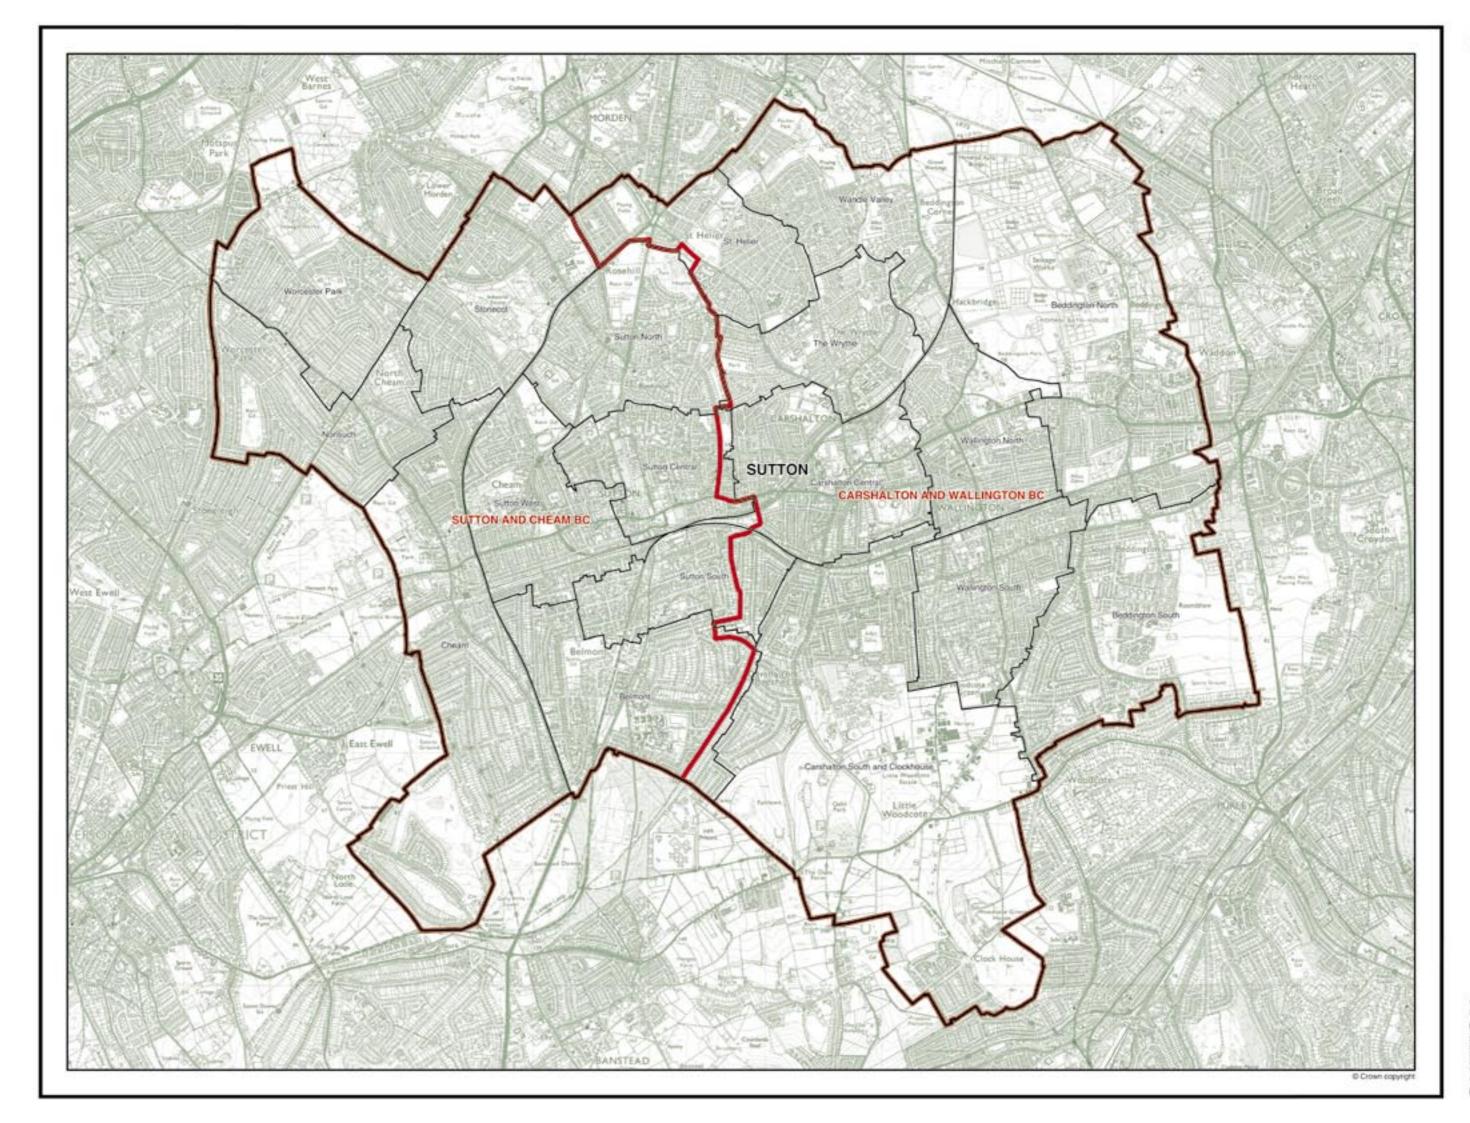

h   |      |
|    | and Clockhouse     | 6,78 |
| 8  | St Helier          | 7,27 |
| 10 | Sutton Central     | 521  |
| 12 | Sutton South       | 1,03 |
| 14 | The Wrythe         | 7,47 |
| 15 | Wallington North   | 7,40 |
| 16 | Wallington South   | 7,27 |
| 17 | Wandle Valley      | 7,50 |

The London Borough of Sutton wards:

| 3. | Belmont            | 6,837 |
|----|--------------------|-------|
| 4  | Carshalton Central |       |
| 6  | Cheam              |       |
| 7  | Nonsuch            |       |
| 8  | St Helier          | 0     |
| 9  | Stonecot           |       |
| 0  | Sutton Central     | 6,456 |
| 1  | Sutton North       |       |
| 2  | Sutton South       | 5,797 |
| 3  | Sutton West        | 7,329 |
| 4  | The Wrythe         |       |
| 8  | Wordester Park     | 7.428 |



#### SUTTON

|         | HALTON                    |