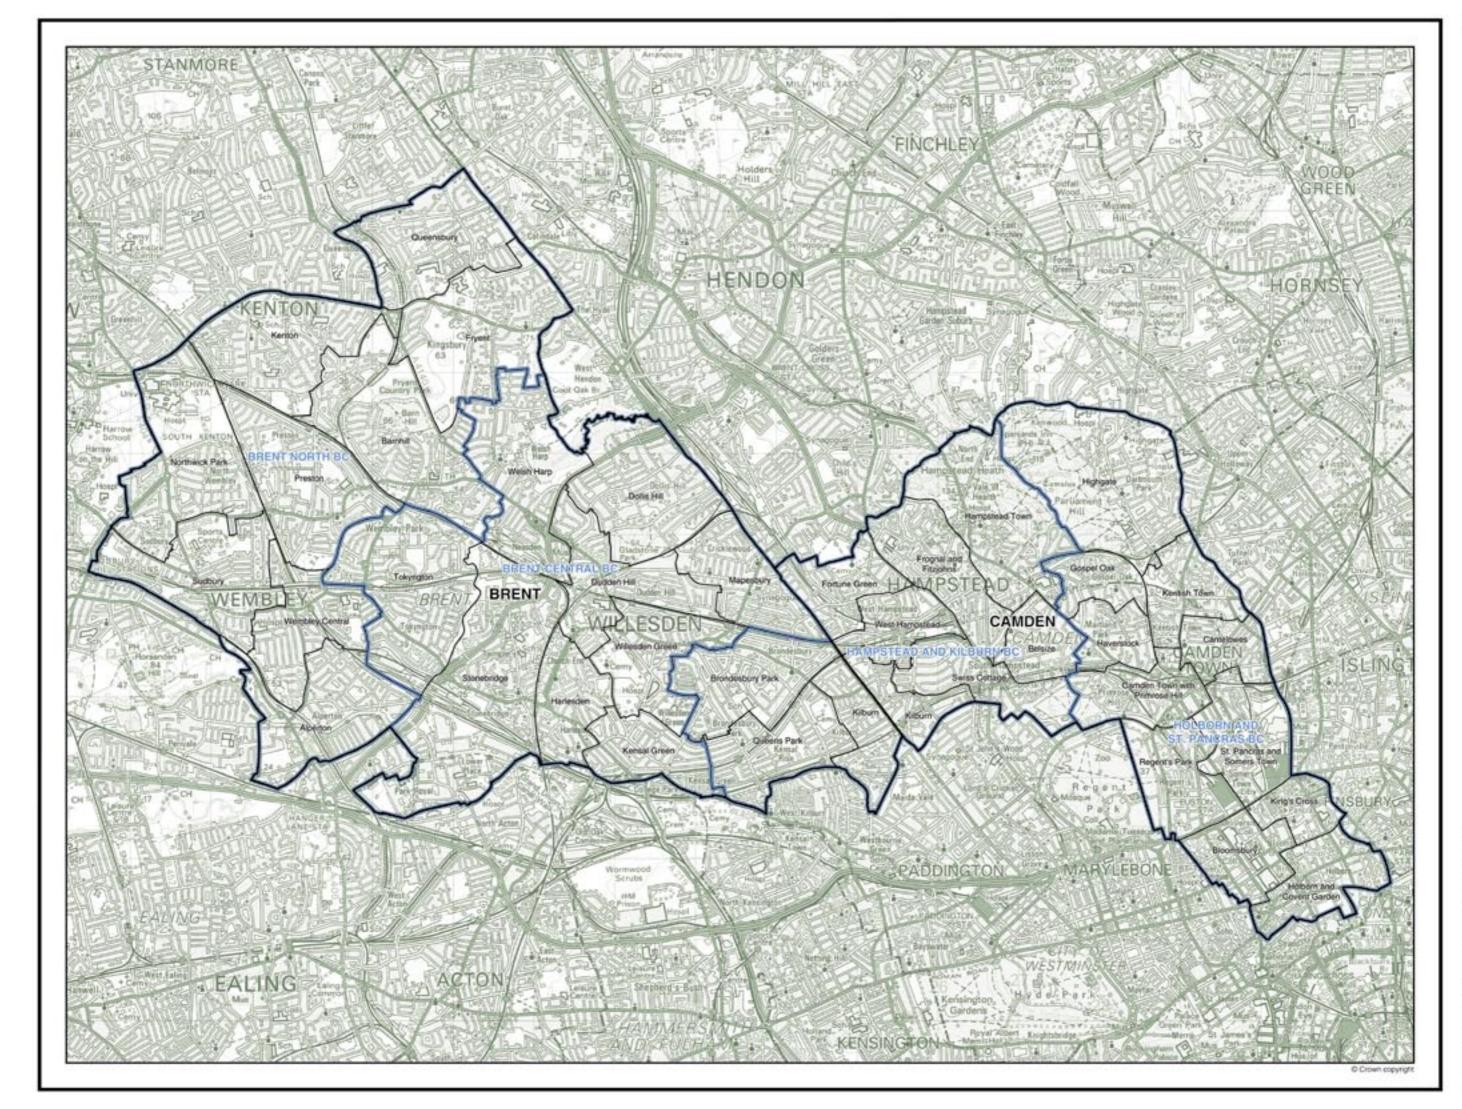

### **BRENT AND CAMDEN**

### **Recommended Constituencies**

| BRENT CENTRAL BC |                          | 71,073 | BREN   | T NORTH BC                | 71,398 |
|------------------|--------------------------|--------|--------|---------------------------|--------|
| The Lo           | ndon Borough of Brent wa | rds:   | The Lo | ndon Borough of Brent wa  | rds:   |
| 4                | Dollis Hill              | 7,412  | - 1    | Alperton                  |        |
| 5                | Dudden Hill              | 7,914  | 2      | Barnhilt                  | 8,421  |
| 7                | Harlesden                | 7,802  | 6      | Fryent                    | 7,795  |
| 8.               | Kensal Green             | 7,384  | 9      | 48 4                      |        |
| 11               | Mapesbury                | 8,760  | 12     | Alexaberral de Physics    | 7,911  |
| 16               | Stonebridge              | 8.615  | 13     | Preston                   | 7,795  |
| 18               | Tokyngton                | 7,637  | 15     | Queensbury                | 8,340  |
| 19               | Welsh Harp               | 8,075  | 17     | Sudbury                   | 8,405  |
| 21               | Willesden Green          | 7.474  | 20     | the state of the state of |        |

| HAMPSTEAD<br>AND KILBURN BC |                            | 74,573 |        | ORN AND<br>INCRAS BC        | 78,30                                       |  |
|-----------------------------|----------------------------|--------|--------|-----------------------------|---------------------------------------------|--|
| The Lor                     | ndon Borough of Brent ward | 18:    | The Lo | ndon Borough of Camden ward | is:                                         |  |
| 3                           | Brondesbury Park           | 8,107  | 2      | Bloomsbury                  | 6,61                                        |  |
| 10                          | Kilbum                     | 9.027  | 3      | Camden Town                 |                                             |  |
| 14                          | Queens Park                |        |        | with Primrose Hill          | 7,49                                        |  |
|                             |                            |        | 4      | Cantelowes                  | 7.04                                        |  |
| The Lor                     | ndon Borough of Camden w   | ards:  | 7      | Gospel Oak                  | 6,94                                        |  |
|                             |                            |        | 9      | Haverstock                  | 7.01                                        |  |
| 1                           | Belsize                    | 7,208  | 10     | Highgate                    | 7,42                                        |  |
| . 5                         | Fortune Green              |        | 11     | Holborn and Covent Garden   | 6.94                                        |  |
| 8                           | Frognal and Fitzjohns      | 6,812  | 12     | Kentish Town                | 7,46                                        |  |
| 8                           | Hampstead Town             |        | 14     | King's Cross                | 6.81                                        |  |
| 13                          | Kilburn                    |        | 15     | Regent's Park               | 7.22                                        |  |
| 17                          | Swiss Cottage              |        | 16     | St Pancras and Somers Tow   | n 7,311                                     |  |
| 18                          | West Hampstead             |        |        |                             | X 12 10 10 10 10 10 10 10 10 10 10 10 10 10 |  |