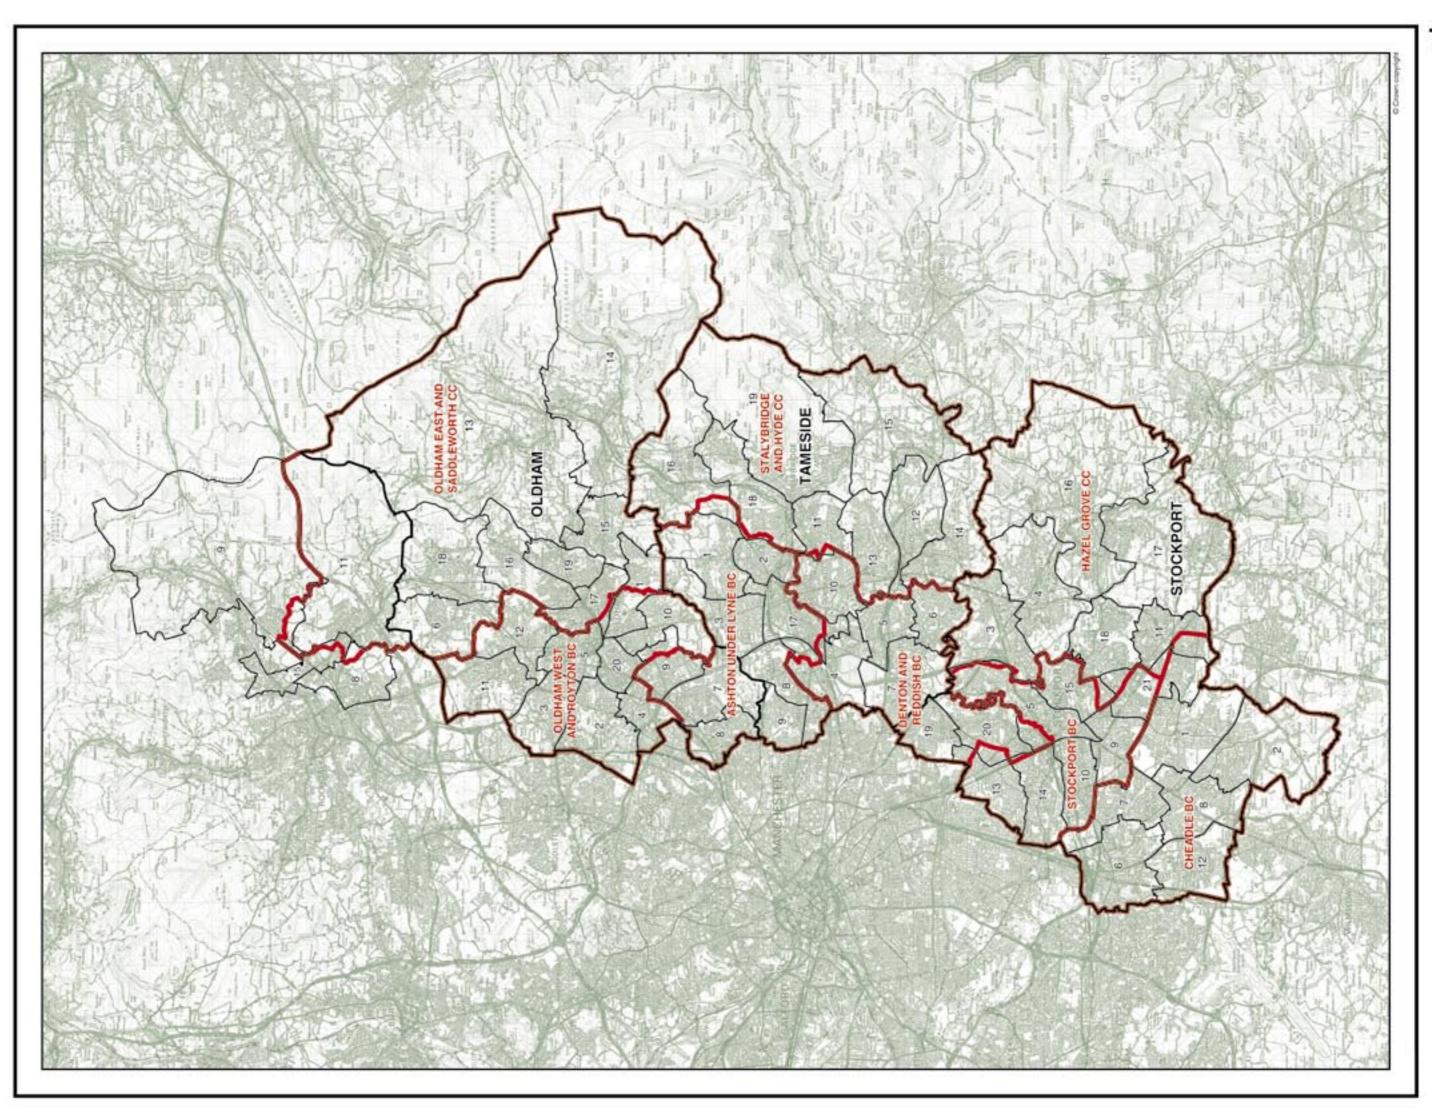

### **Metropolitan Counties**

| Greater | Manchester                          |      |
|---------|-------------------------------------|------|
|         | Bolton and Wigan                    | . 98 |
|         | Bury                                | 102  |
|         | Manchester, Salford, and Trafford   | 106  |
|         | Oldham, Stockport, and Tameside     | 110  |
|         | Rochdale                            | 114  |
| Mersey  | side                                |      |
|         | Knowsley, Liverpool, and St Helens  | 118  |
|         | Sefton                              | 122  |
|         | Wirral                              | 126  |
| South ' | /orkshire                           |      |
|         | Barnsley, Rotherham, and Sheffield  | 130  |
|         | Doncaster                           | 134  |
| Tyne a  | nd Wear                             | 138  |
| West M  | lidlands                            |      |
|         | Birmingham and Walsall              | 142  |
|         | Coventry and Solihull               | 146  |
|         | Dudley, Sandwell, and Wolverhampton |      |
| West Y  | orkshire                            |      |
|         | Bradford and Calderdale             | 154  |
|         | Kirklees                            |      |
|         |                                     | 850E |