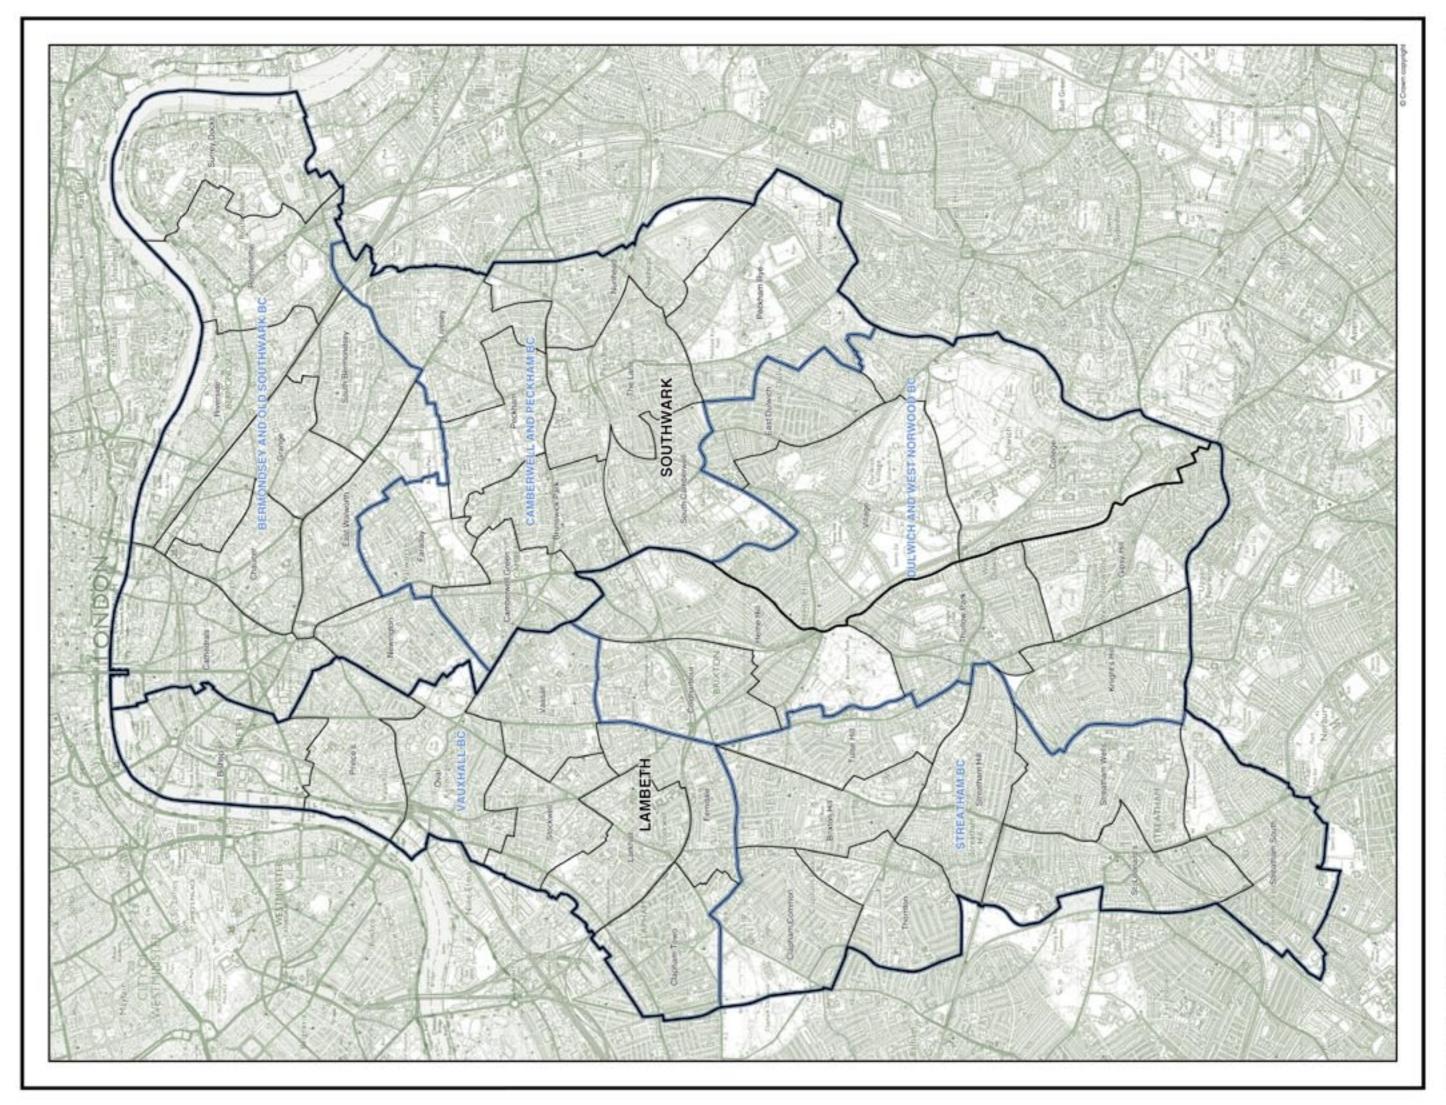

The first map for each review area shows the existing constituencies and how they relate to the new wards recommended by the Boundary Committee for England (formerly known as the Local Government Commission for England) on which the Commission have based their recommendations. Each map of the existing constituencies is accompanied by a list of the new wards and the 2000 electorate of each ward. Those new wards which are divided between existing constituencies are shown in bold italics. In some instances, a new ward may be divided between three constituencies.

The second map for each review area shows the constituencies recommended by the Commission. Again, each map is accompanied by a list of the new wards and the 2000 electorate of each ward.

Volume 4

Volume 4 contains maps illustrating the existing and recommended constituencies for the Non-Metropolitan Counties and the Unitary Authorities.