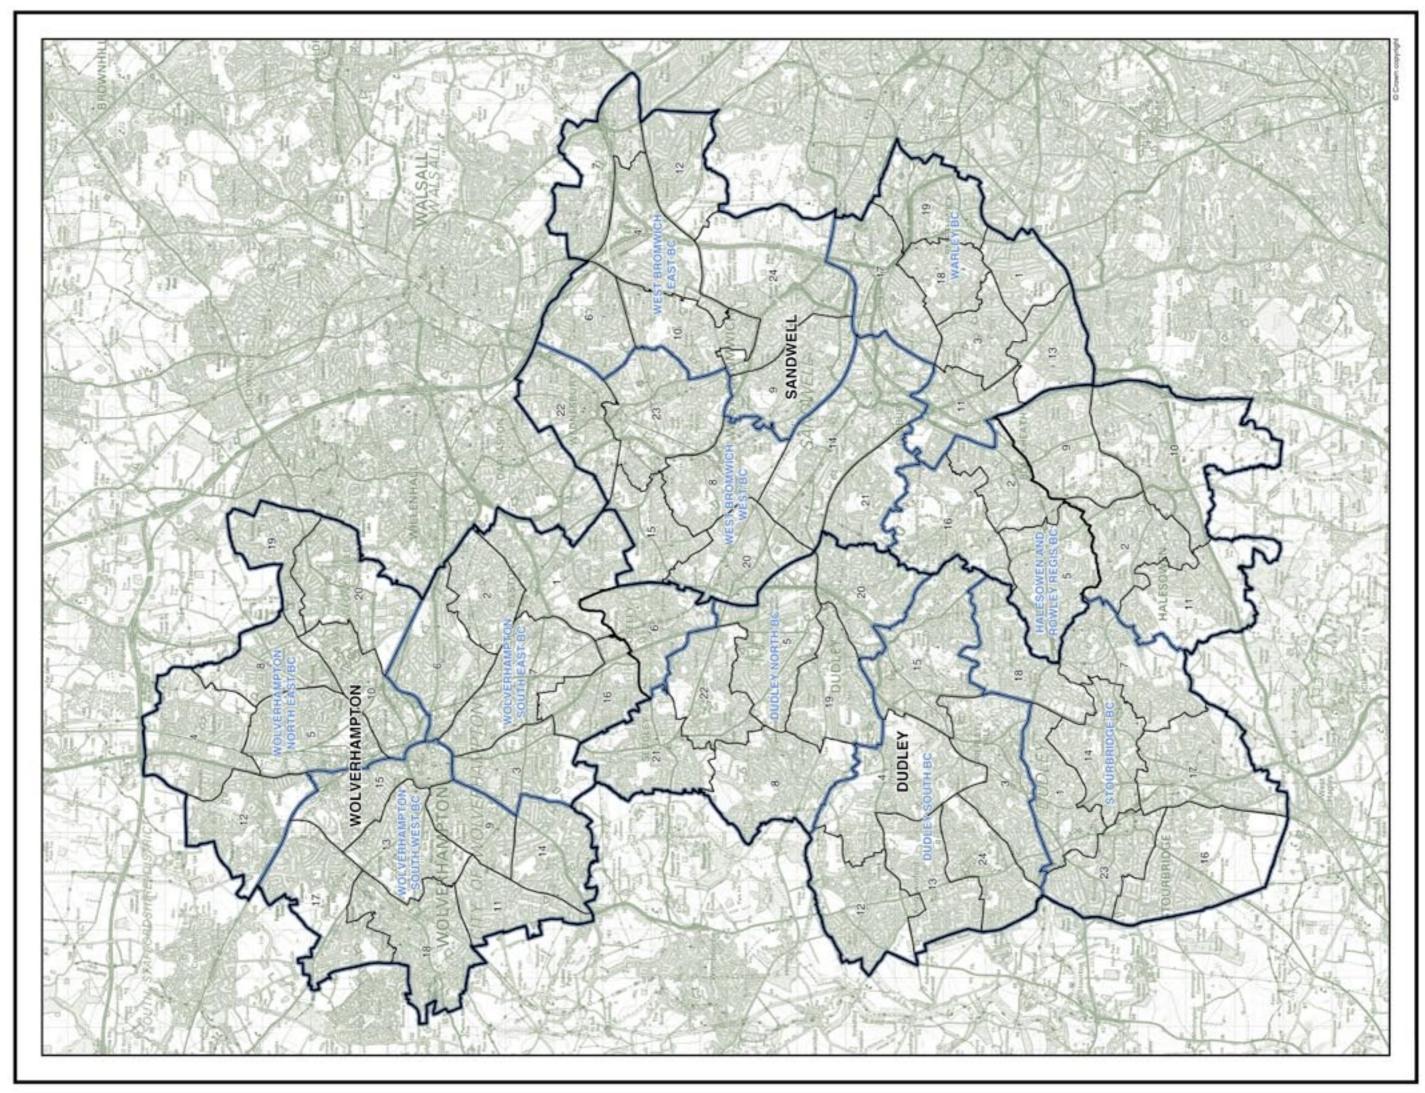

### **Metropolitan Counties**

| Greater | Manchester                          |      |
|---------|-------------------------------------|------|
|         | Bolton and Wigan                    | . 98 |
|         | Bury                                | 102  |
|         | Manchester, Salford, and Trafford   | 106  |
|         | Oldham, Stockport, and Tameside     | 110  |
|         | Rochdale                            | 114  |
| Mersey  | side                                |      |
|         | Knowsley, Liverpool, and St Helens  | 118  |
|         | Sefton                              | 122  |
|         | Wirral                              | 126  |
| South ' | /orkshire                           |      |
|         | Barnsley, Rotherham, and Sheffield  | 130  |
|         | Doncaster                           | 134  |
| Tyne a  | nd Wear                             | 138  |
| West M  | lidlands                            |      |
|         | Birmingham and Walsall              | 142  |
|         | Coventry and Solihull               | 146  |
|         | Dudley, Sandwell, and Wolverhampton |      |
| West Y  | orkshire                            |      |
|         | Bradford and Calderdale             | 154  |
|         | Kirklees                            |      |
|         |                                     | 850E |