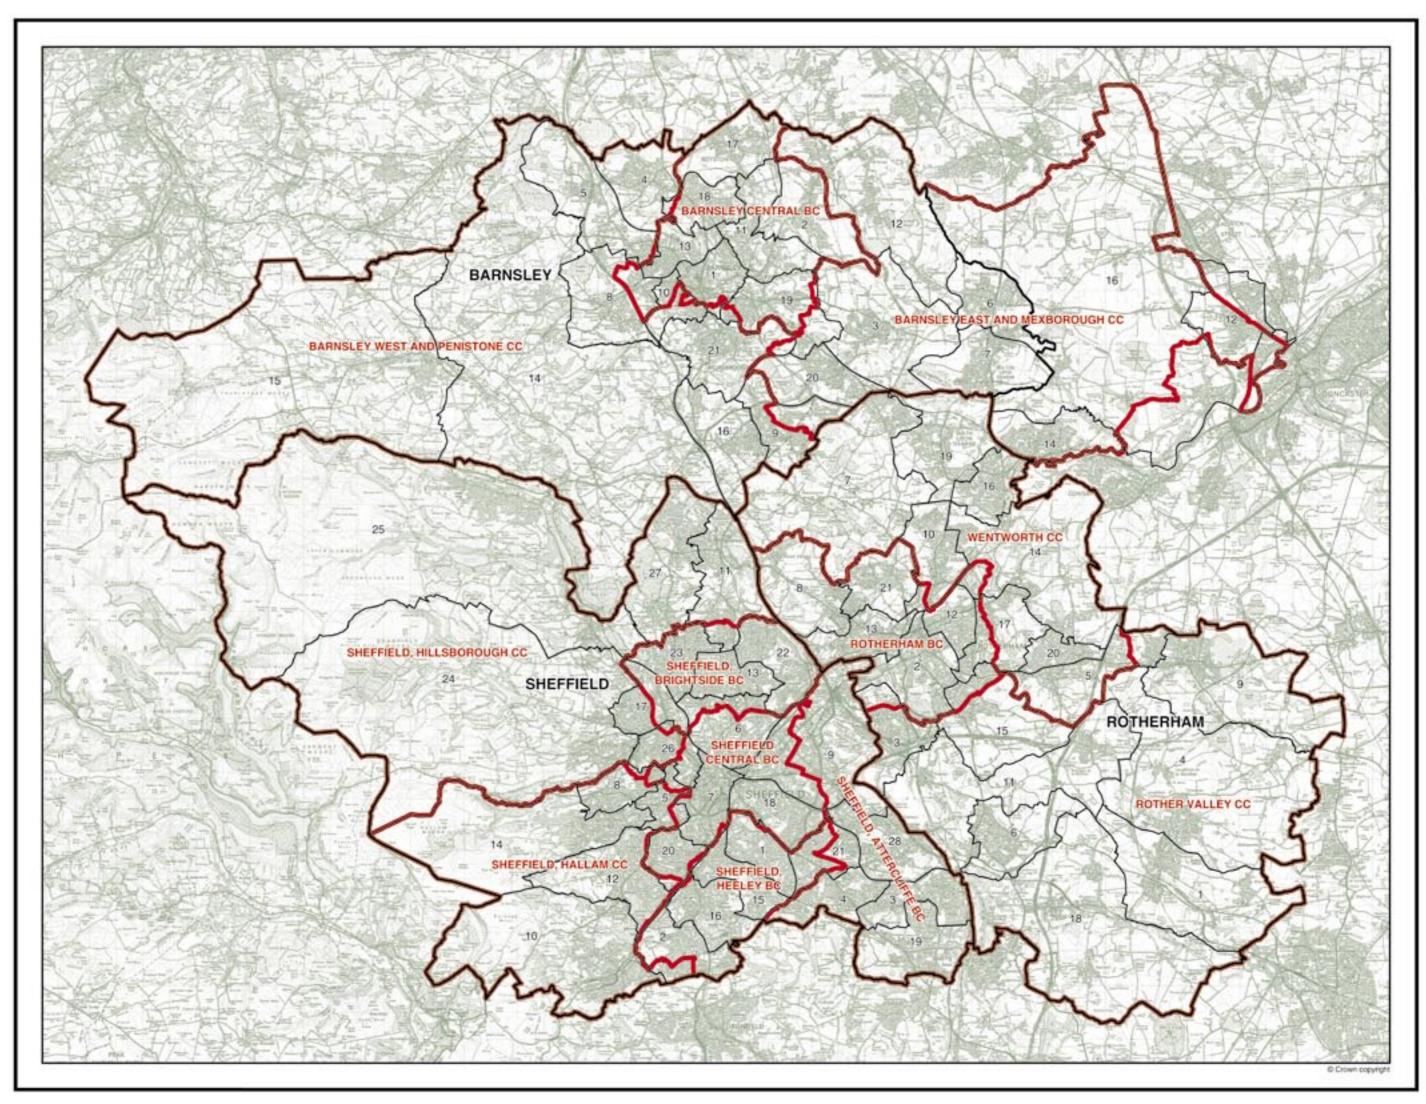

### **Metropolitan Counties**

| Greater | Manchester                          |      |
|---------|-------------------------------------|------|
|         | Bolton and Wigan                    | . 98 |
|         | Bury                                | 102  |
|         | Manchester, Salford, and Trafford   | 106  |
|         | Oldham, Stockport, and Tameside     | 110  |
|         | Rochdale                            | 114  |
| Mersey  | side                                |      |
|         | Knowsley, Liverpool, and St Helens  | 118  |
|         | Sefton                              | 122  |
|         | Wirral                              | 126  |
| South ' | /orkshire                           |      |
|         | Barnsley, Rotherham, and Sheffield  | 130  |
|         | Doncaster                           | 134  |
| Tyne a  | nd Wear                             | 138  |
| West M  | lidlands                            |      |
|         | Birmingham and Walsall              | 142  |
|         | Coventry and Solihull               | 146  |
|         | Dudley, Sandwell, and Wolverhampton |      |
| West Y  | orkshire                            |      |
|         | Bradford and Calderdale             | 154  |
|         | Kirklees                            |      |
|         |                                     | 850E |