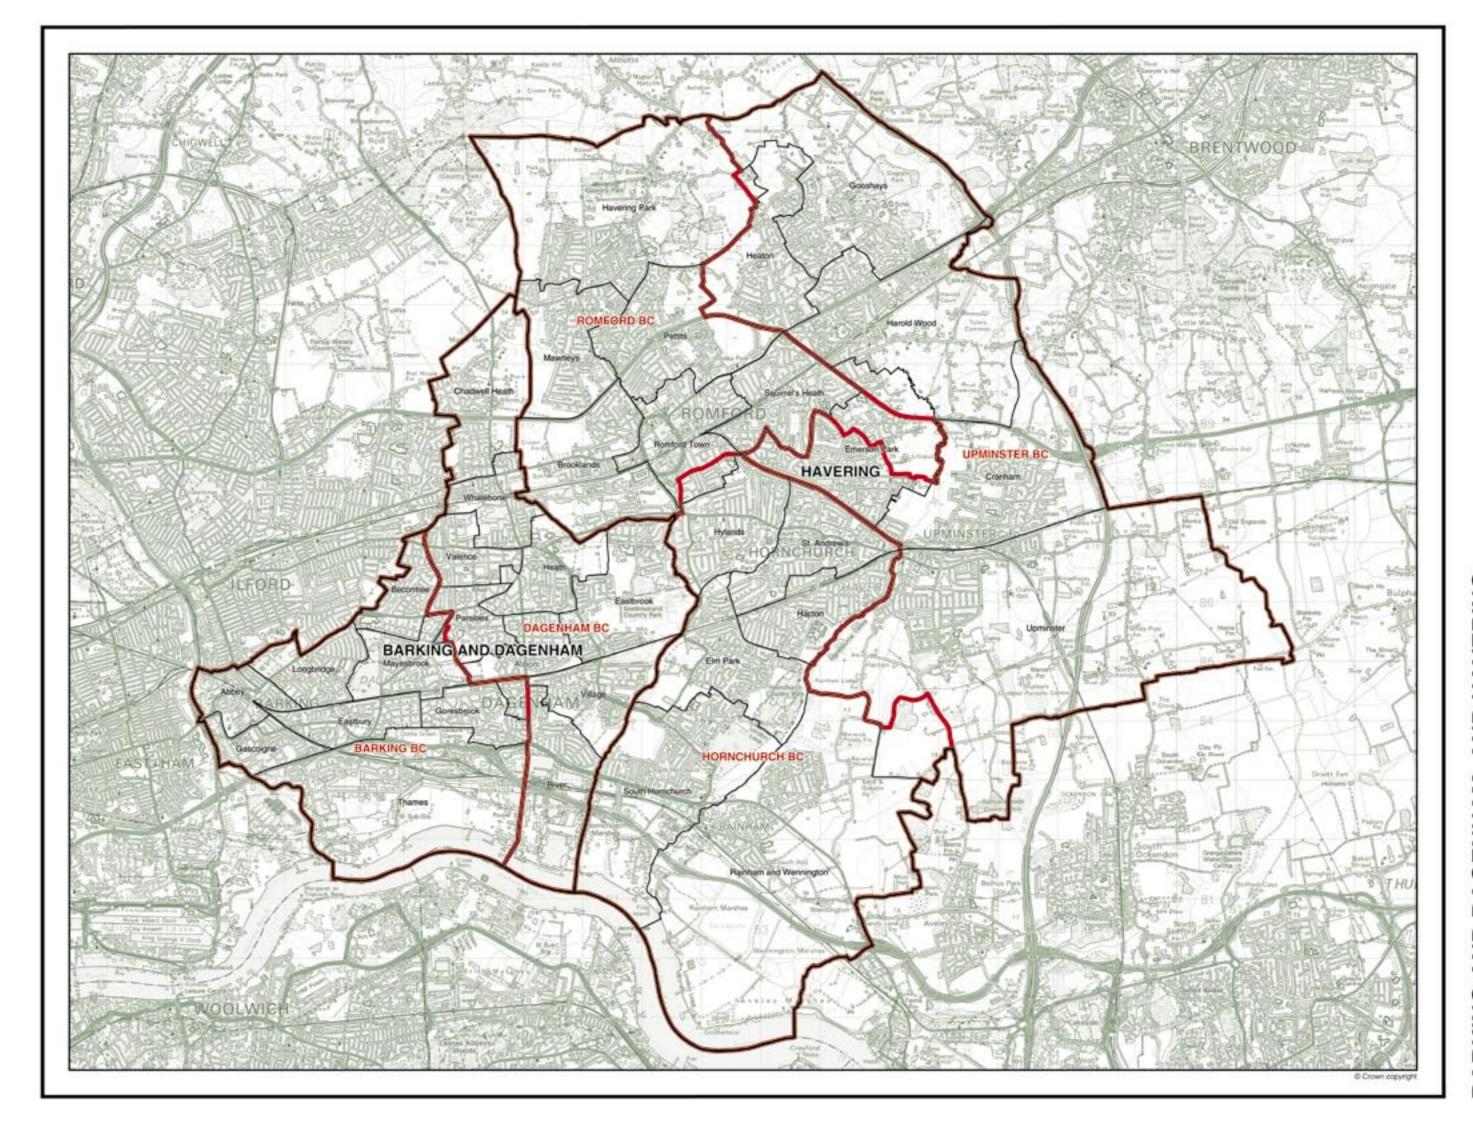

### BARKING AND DAGENHAM, AND HAVERING Existing Constituencies

| BARK | ING BC                                 | 54,837 | DAGE | NHAM BC                                | 59,642 | HORN    | NCHURCH BC         | 61,1           | 11  | ROMF    | ORD BC                  | 60,061 | UPMI   | NSTER BC                | 57,      |
|------|----------------------------------------|--------|------|----------------------------------------|--------|---------|--------------------|----------------|-----|---------|-------------------------|--------|--------|-------------------------|----------|
|      | ndon Borough of<br>and Dagenham wards: |        |      | ndon Borough of<br>and Dagenham wards: |        | The Lor | ndon Borough of Ha | evering wards: |     | The Lon | don Borough of Havering | wards: | The Lo | ndon Borough of Haverin | g wards: |
|      |                                        |        |      |                                        |        | 3       | Elm Park           |                | 677 | -1      | Brooklands              |        | 2      | Cranham                 |          |
| 10   | Abbey                                  | 6,560  | 2    | Alibon                                 | 6.559  | 6       | Hacton             |                | 333 | 4       | Emerson Park            | 2.234  | 4      | Emerson Park            |          |
| 3    | Becontree                              | 7,096  | 4    | Chadwell Heath                         | 6,891  | 10      | Hylands            | 9.             | 801 | 8       | Havering Park           | 9,702  | 5      | Gooshays                | 10       |
| 6    | Eastbury                               | 6,993  | . 5  | Eastbrook                              |        | 13      | Rainham and Wer    | nnington9.     | 439 | 11      | Mawneys                 | 9,797  | 7      | Harold Wood             | 9        |
| 7    | Gascoigne                              | 5.955  | 9    | Heath                                  |        | 14      | Romford Town       | 1.             | 892 | 12      | Pettits                 | 10,392 | 8      | Havering Park           |          |
| 8    | Goresbrook                             | 7.005  | 12   | Parsloes                               | 6.316  | 15      | St Andrew's        |                | 836 | 14      | Romford Town            | 8.151  | 9      | Heaton                  | 9        |
| 10   | Longbridge                             | 6,794  | 13   | River                                  | 5,402  | 16      | South Hornchurch   | h 10.          | 108 | 17.     | Squirrel's Heath        | 9,631  | 18     | Upminster               | 10       |
| 11   | Mayesbrook                             | 6,638  | 15   | Valence                                | 6,479  | 18      | Upminster          |                | 25  |         |                         |        |        | 17                      |          |
| 12   | Parsioes                               | 241    | 16   | Village                                | 6,899  |         |                    |                |     |         |                         |        |        |                         |          |
| 13   | River                                  | 1,693  | 17   | Whalebone                              | 6,809  |         |                    |                |     |         |                         |        |        |                         |          |
| 1.4  | Thames                                 | 5.862  |      |                                        |        |         |                    |                |     |         |                         |        |        |                         |          |

57,084

10,135 ...7,235 ...10,367 ...9,644 .....16 ...9,338 ...10,349

### BARKING AND DAGENHAM, AND HAVERING Recommended Constituencies

| BARK | ING BC                          | 72,498    |
|------|---------------------------------|-----------|
|      | ndon Borough of<br>and Dagenham |           |
| 10   | Abbey                           | <br>6,560 |
| 2    | Alibon                          | <br>6,559 |
| 3    | Becontree                       | <br>7,096 |
| 6    | Eastbury                        | <br>6,993 |
| 7    | Gascoigne                       | <br>5.955 |
| 8    | Goresbrook                      | <br>7,005 |
| 10   | Longbridge                      | <br>6,794 |
| 11   | Mayesbrook                      | <br>6,638 |
| 12   | Parsioes                        | <br>6,557 |
| 14   | Thames                          | <br>5,862 |
| 15   | Valence                         | <br>6,479 |
|      |                                 |           |

| DAGE              | NHAM                                   |                |
|-------------------|----------------------------------------|----------------|
| AND F             | RAINHAM BC                             | 71,205         |
| The Lo<br>Barking | ndon Borough of<br>and Degenham wards: |                |
| 4<br>5            | Chadwell Heath                         | 6,891          |
|                   |                                        |                |
| 5                 | Eastbrook                              |                |
| 5                 |                                        | 7,250          |
| 5<br>9<br>13      |                                        | 7,037          |
| 9                 | Heath                                  | 7,037<br>7,095 |

The London Borough of Havering wards:

| ND I  | JPMINSTER BC            | 79,496   |
|-------|-------------------------|----------|
| he Lo | ndon Borough of Haverin | g wards: |
| 2     | Cranham                 | 10,135   |
| 4     | Emerson Park            | 9,469    |
| 5     | Gooshays                | 10,367   |
| 6     | Hacton                  | 9.333    |
| 7     | Harold Wood             |          |
| 9     | Heaton                  | 9.338    |
| 15    | St Andrew's             | 10.836   |
|       | Upminster               | 10.374   |

| -1  | Brooklands       | 10,154 |
|-----|------------------|--------|
| 8   | Havering Park    | 9,718  |
| 10  | Hylands          | 9,801  |
| 11  | Mawneys          | 9,797  |
| 12  | Pettits          | 10,392 |
| 14  | Romford Town     | 10,043 |
| 17. | Squirrel's Heath | 9,631  |

ROMFORD BC