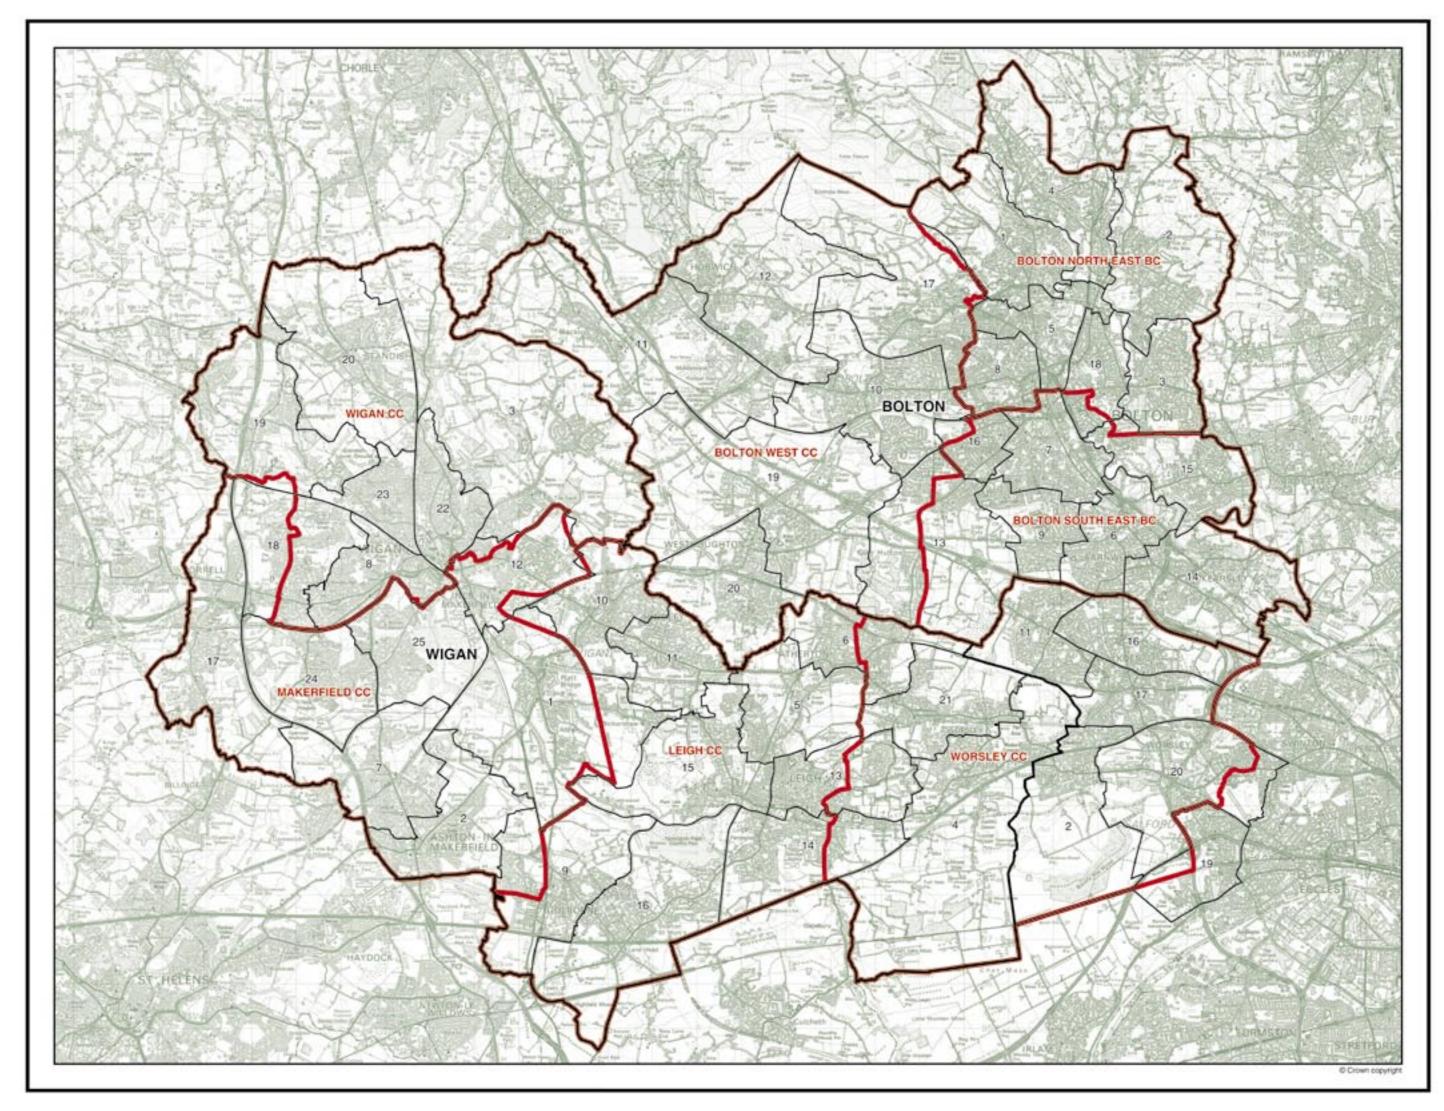

# LAMBETH AND SOUTHWARK Existing Constituencies

| DULWICH AND<br>WEST NORWOOD BC | don Borough of Lambe     | 5 Coldharbour. 7 Gpsy Hill. 8 Herne Hill. 9 Knight's Hill. 19 Thurfow Park. | CHAIN DON'T HAVE AND ASSESSED.                                                                                                                                                                                                                                                                                                                                                                                                                                                                                                                                                                                                                                                                                                                                                                                                                                                                                                                                                                                                                                                                                                                                                                                                                                                                                                                                                                                                                                                                                                                                                                                                                                                                                                                                                                                                                                                                                                                                                                                                                                                                                                 |
|--------------------------------|--------------------------|-----------------------------------------------------------------------------|--------------------------------------------------------------------------------------------------------------------------------------------------------------------------------------------------------------------------------------------------------------------------------------------------------------------------------------------------------------------------------------------------------------------------------------------------------------------------------------------------------------------------------------------------------------------------------------------------------------------------------------------------------------------------------------------------------------------------------------------------------------------------------------------------------------------------------------------------------------------------------------------------------------------------------------------------------------------------------------------------------------------------------------------------------------------------------------------------------------------------------------------------------------------------------------------------------------------------------------------------------------------------------------------------------------------------------------------------------------------------------------------------------------------------------------------------------------------------------------------------------------------------------------------------------------------------------------------------------------------------------------------------------------------------------------------------------------------------------------------------------------------------------------------------------------------------------------------------------------------------------------------------------------------------------------------------------------------------------------------------------------------------------------------------------------------------------------------------------------------------------|
| DULW                           | The Lon                  | 0 V 8 0 0 0                                                                 |                                                                                                                                                                                                                                                                                                                                                                                                                                                                                                                                                                                                                                                                                                                                                                                                                                                                                                                                                                                                                                                                                                                                                                                                                                                                                                                                                                                                                                                                                                                                                                                                                                                                                                                                                                                                                                                                                                                                                                                                                                                                                                                                |
| 20,690                         | ark wards:               | 7,136<br>7,906<br>7,329<br>5,988<br>7,465<br>7,465                          | 0.00                                                                                                                                                                                                                                                                                                                                                                                                                                                                                                                                                                                                                                                                                                                                                                                                                                                                                                                                                                                                                                                                                                                                                                                                                                                                                                                                                                                                                                                                                                                                                                                                                                                                                                                                                                                                                                                                                                                                                                                                                                                                                                                           |
| CAMBERWELL<br>AND PECKHAM BC   | don Borough of Southwark | Brunswick Park. Cambenwell Green Favaday. Livesey. Nurthead                 | A DESCRIPTION OF THE PARTY OF T |
| CAMB<br>AND P                  | The London E             | -005355                                                                     |                                                                                                                                                                                                                                                                                                                                                                                                                                                                                                                                                                                                                                                                                                                                                                                                                                                                                                                                                                                                                                                                                                                                                                                                                                                                                                                                                                                                                                                                                                                                                                                                                                                                                                                                                                                                                                                                                                                                                                                                                                                                                                                                |
|                                |                          |                                                                             |                                                                                                                                                                                                                                                                                                                                                                                                                                                                                                                                                                                                                                                                                                                                                                                                                                                                                                                                                                                                                                                                                                                                                                                                                                                                                                                                                                                                                                                                                                                                                                                                                                                                                                                                                                                                                                                                                                                                                                                                                                                                                                                                |