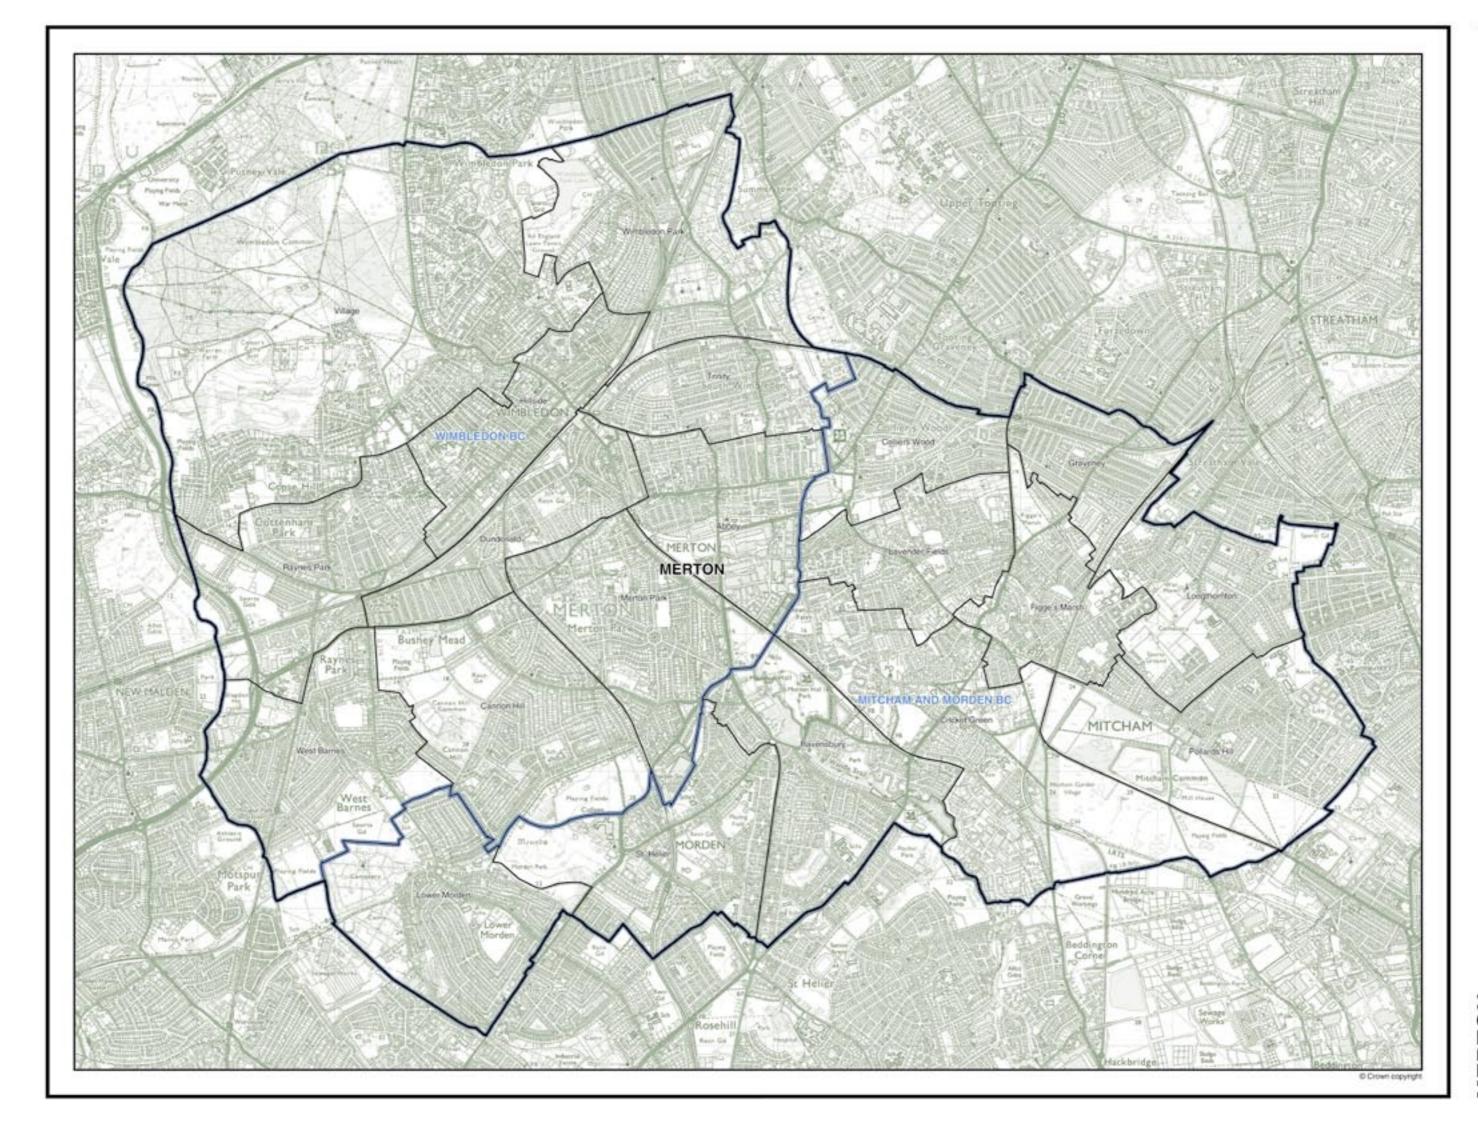

The first map for each review area shows the existing constituencies and how they relate to the new wards recommended by the Boundary Committee for England (formerly known as the Local Government Commission for England) on which the Commission have based their recommendations. Each map of the existing constituencies is accompanied by a list of the new wards and the 2000 electorate of each ward. Those new wards which are divided between existing constituencies are shown in bold italics. In some instances, a new ward may be divided between three constituencies.

The second map for each review area shows the constituencies recommended by the Commission. Again, each map is accompanied by a list of the new wards and the 2000 electorate of each ward.

Volume 4

Volume 4 contains maps illustrating the existing and recommended constituencies for the Non-Metropolitan Counties and the Unitary Authorities.