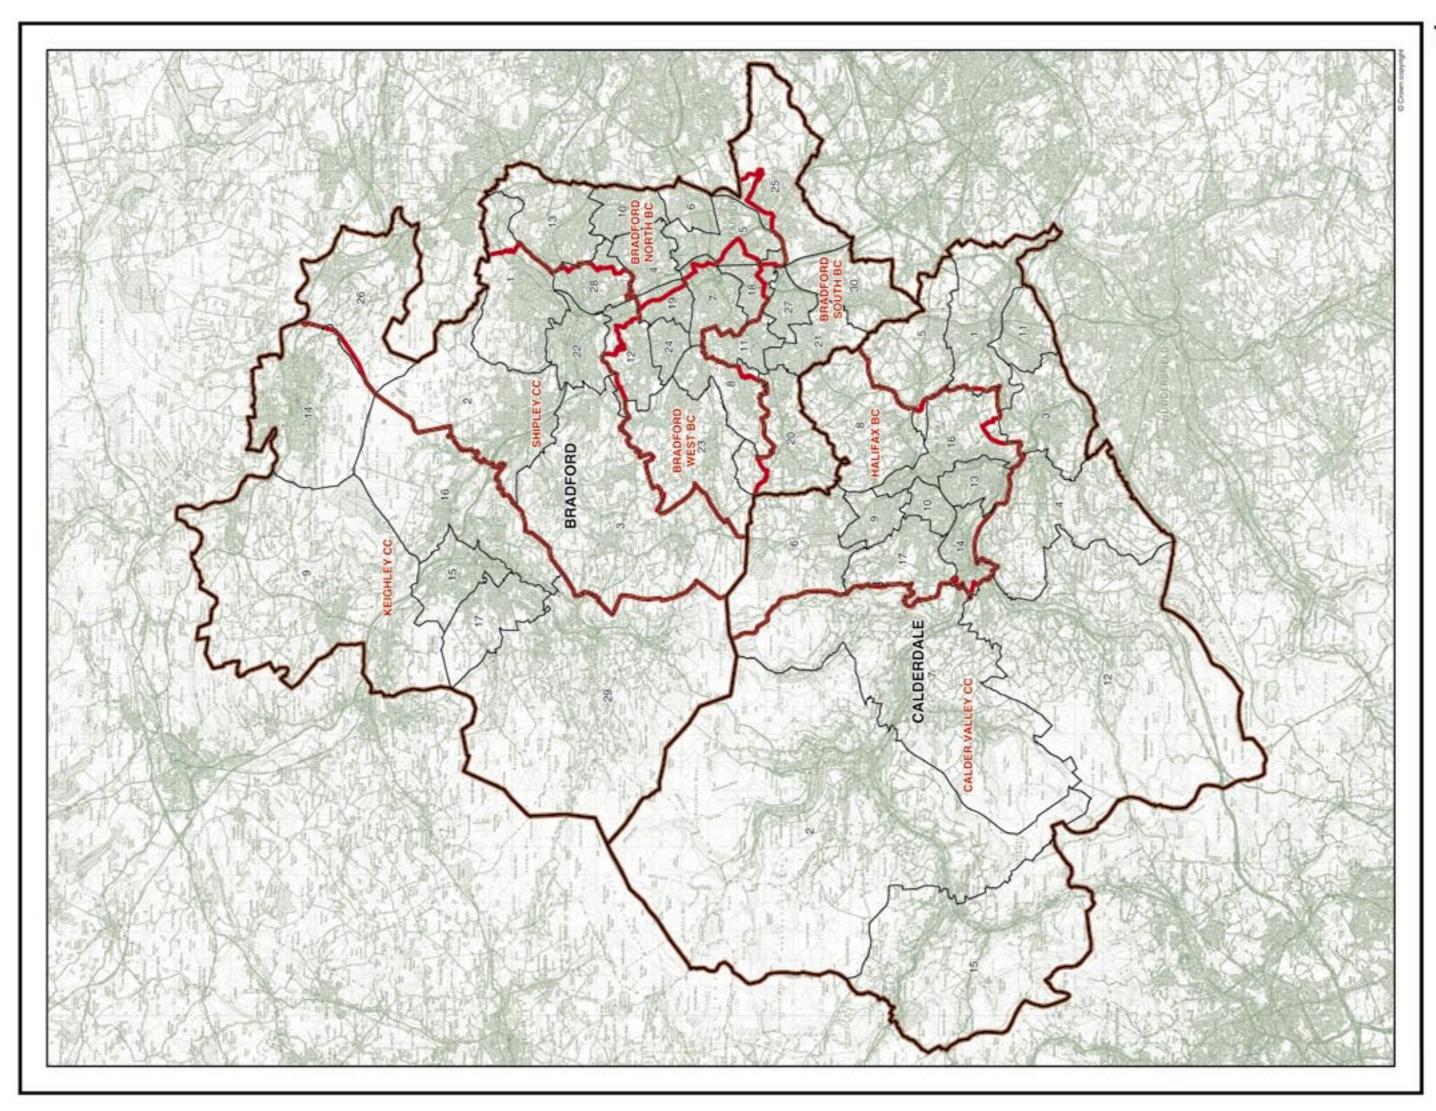

### **Metropolitan Counties**

| Greater | Manchester                          |      |
|---------|-------------------------------------|------|
|         | Bolton and Wigan                    | . 98 |
|         | Bury                                | 102  |
|         | Manchester, Salford, and Trafford   | 106  |
|         | Oldham, Stockport, and Tameside     | 110  |
|         | Rochdale                            | 114  |
| Mersey  | side                                |      |
|         | Knowsley, Liverpool, and St Helens  | 118  |
|         | Sefton                              | 122  |
|         | Wirral                              | 126  |
| South ' | /orkshire                           |      |
|         | Barnsley, Rotherham, and Sheffield  | 130  |
|         | Doncaster                           | 134  |
| Tyne a  | nd Wear                             | 138  |
| West M  | lidlands                            |      |
|         | Birmingham and Walsall              | 142  |
|         | Coventry and Solihull               | 146  |
|         | Dudley, Sandwell, and Wolverhampton |      |
| West Y  | orkshire                            |      |
|         | Bradford and Calderdale             | 154  |
|         | Kirklees                            |      |
|         |                                     | 850E |